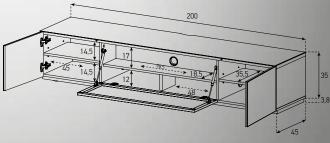

STD 200P-BLK-BLK-BS

42 - 85"

100 KG

Laminated MDP + Glass

W200 x D45 x H39 cm