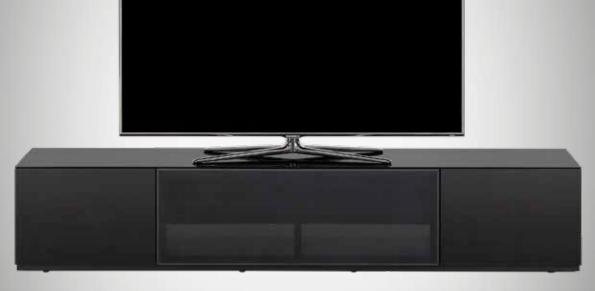

## ntroduction

A brand new concept to discreetly store all of your Audio/Video equipment right at the heart of your living space. Sonorous Studio (ST) Cabinets are stylish and functional addition to any home. It offers discreet storage solutions, is practical in use, yet meets the style and design statement required by the most demanding home owner.

## eatures

- Top, Left & Right doors tempered glass.
- · Left and right doors push open aside.
- Middle door acoustic perforated door(mesh metal) for audio devices including center speakers, soundbars (IR and sound friendly); push open down with gas pistons.
- Adjustable left and right shelves.
- · Wood base.
- · Hidden wheels.