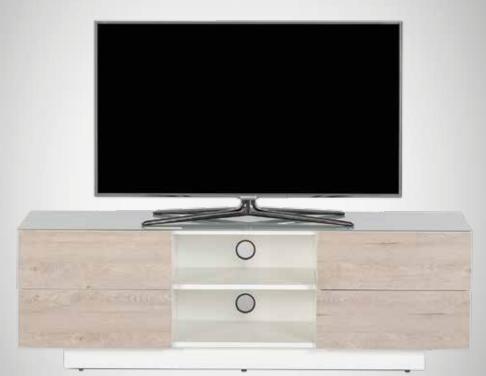

## LB1540-GWHT-SCO

Functional and Stunning audio video furniture from the

Value Series by Sonorous. Handmade using the highest

quality materials, the Sonorous LB1540 offers a plentiful

and complete solution to store and conceal your audio

## eatures

max

- Right and Left hand side doors conceal two shelved compartments.
- A lower central storage drawer.
- The central upper section is designed to house a centre speaker or soundbar.
- White body, front doors and drawer Satin Coastland Oak decor.