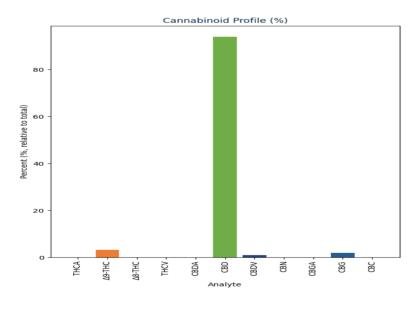

| Cannabinoid        | Result (mg/g) | Result (%) | LOD (%) | Dilution | mg/Serving | mg/Package |
|--------------------|---------------|------------|---------|----------|------------|------------|
| THCA               | ND            | ND         | 0.0289  | 40       | ND         | ND         |
| Δ9-THC             | 1.75          | 0.17       | 0.0289  | 40       | 1.75       | 52.43      |
| Δ8-THC             | ND            | ND         | 0.0289  | 40       | ND         | ND         |
| THCV               | ND            | ND         | 0.0289  | 40       | ND         | ND         |
| CBDA               | ND            | ND         | 0.0289  | 40       | ND         | ND         |
| CBD                | 51.27         | 5.13       | 0.0289  | 40       | 51.27      | 1538.06    |
| CBDV               | 0.51          | 0.05       | 0.0289  | 40       | 0.51       | 15.44      |
| CBN                | ND            | ND         | 0.0289  | 40       | ND         | ND         |
| CBGA               | ND            | ND         | 0.0289  | 40       | ND         | ND         |
| CBG                | 1.05          | 0.10       | 0.0289  | 40       | 1.05       | 31.44      |
| CBC                | ND            | ND         | 0.0289  | 40       | ND         | ND         |
| Total THC          | 1.75          | 0.17       |         |          | 1.75       | 52.43      |
| Total CBD          | 51.27         | 5.13       |         |          | 51.27      | 1538.06    |
| Total CBG          | 1.05          | 0.10       |         |          | 1.05       | 31.44      |
| Total Cannabinoids | 54.58         | 5.46       |         |          | 54.58      | 1637.37    |

Total THC = THC + (THCA \* 0.877) Total CBD = CBD + (CBDA \* 0.877) Total CBG = CBG + (CBGA \* 0.877)

Total Cannabinoids = Sum of all cannabinoids >LOD.

**TOTAL THC TOTAL CBD** (mg/package) (%) 0.17 1538.06 **TOTAL CBG CANNABINOIDS** (mg/package) (mg/package) 31.44 1637.37