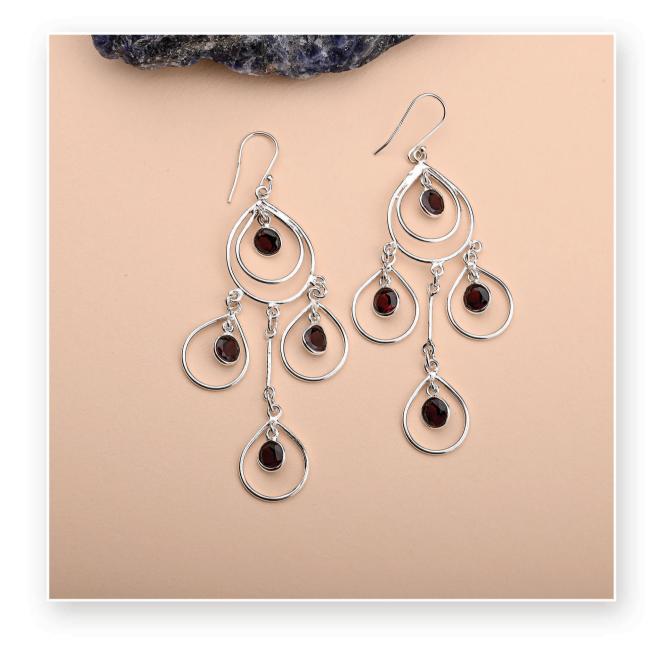

#### Garnet Solid 925 Sterling Silver Dangle Earrings Jewelry

## SKU: SGJE1021

\$ 17.00