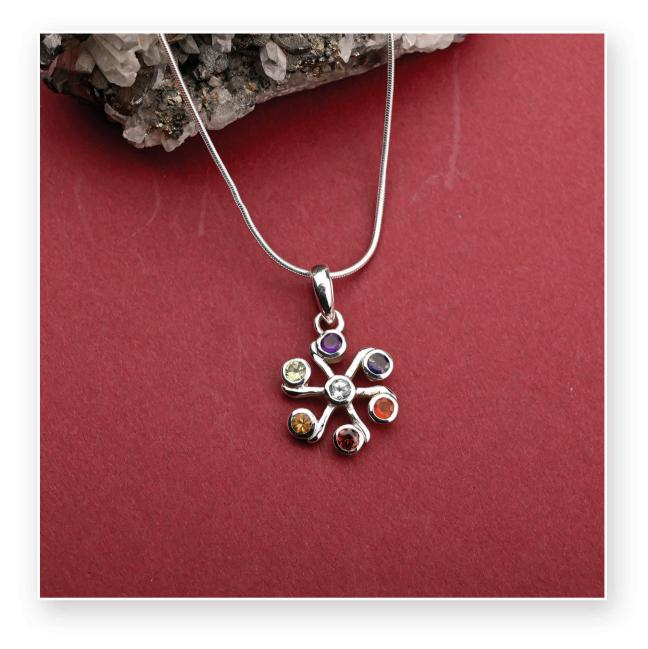

# Chakra Healing Stone Solid Sterling Silver Chain Tree of Life Necklace Pendant

#### SKU: SGJP1002

\$ 6.50