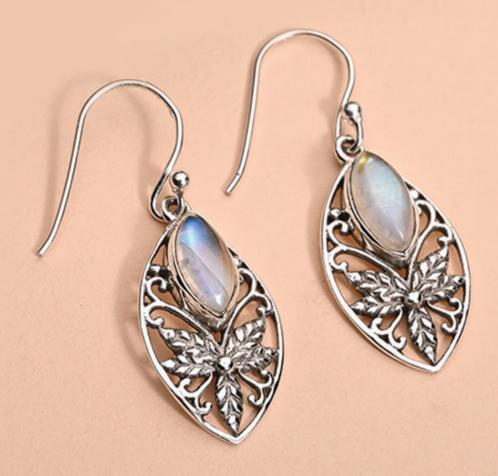

#### Garnet Solid 925 Sterling Silver Dangle Earrings Jewelry

## SKU: SGJE1021

\$ 17.00