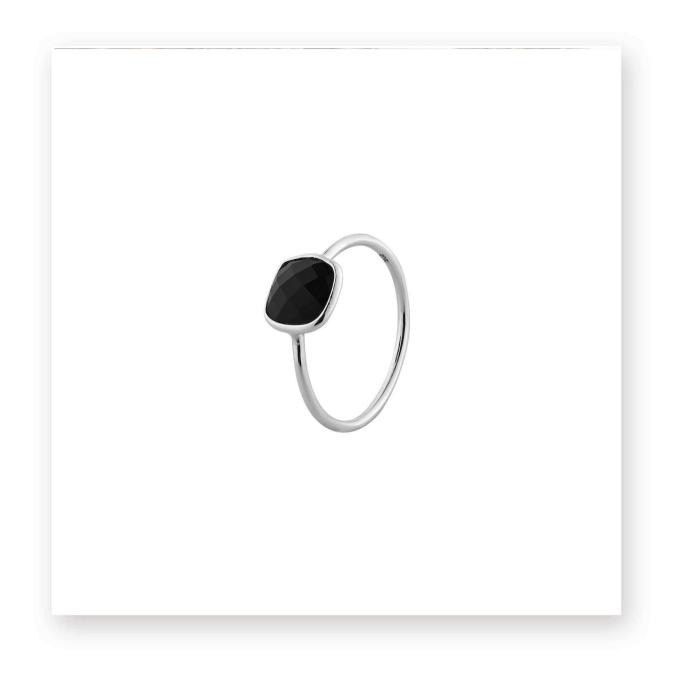

# Black Onyx Solid 925 Sterling Silver Ring Jewelry

#### SKU: SGJR 1008

\$ 2.50