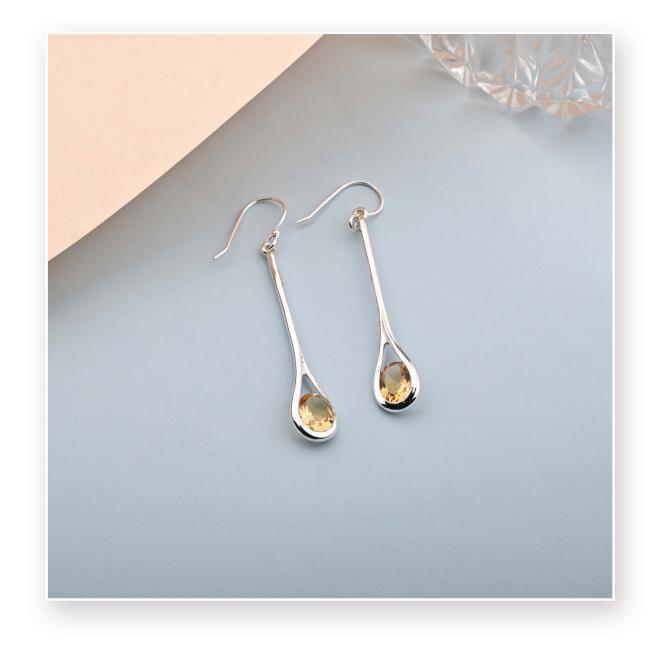

# Citrine Solid 925 Sterling Silver Dangle Earrings Jewelry

#### SKU: SGJE1026

\$ 10.50