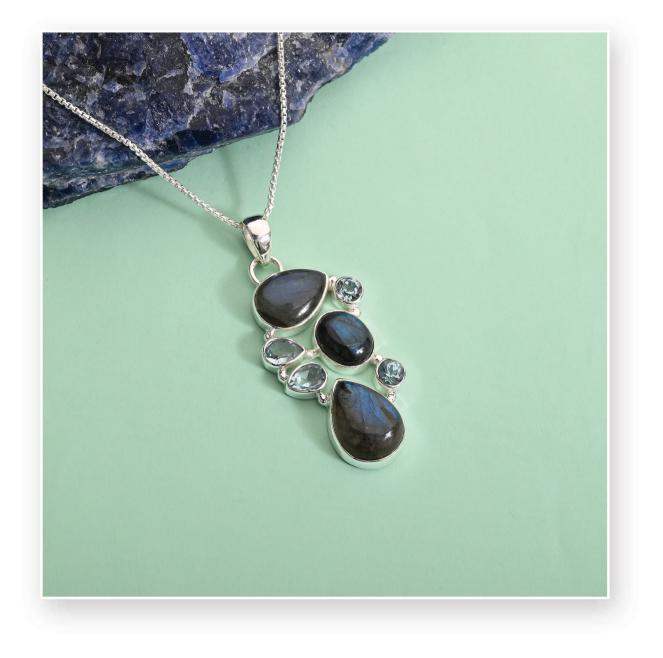

## Lebradorite Blue Topaz Solid 925 Sterling Silver Pandent Jewelry

#### SKU: SGJP1007

\$ 16.00