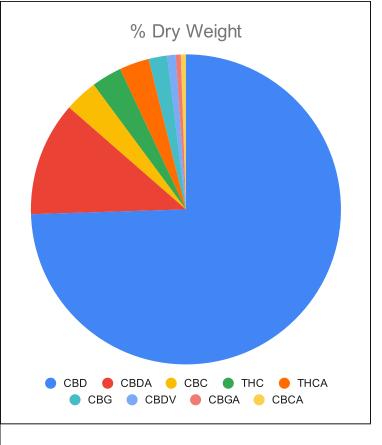

| Cannabinoid Analysis  |                                            |                                            |                 |  |  |
|-----------------------|--------------------------------------------|--------------------------------------------|-----------------|--|--|
| Date: 04/3/2022       | Batch: PO                                  | Analyst(s): JT,JT                          | Method: SOP 041 |  |  |
| Analyte               | % Dry Weight                               | LOQ (%)                                    | Notes           |  |  |
| CBDA                  | 0.472                                      | 0.011                                      |                 |  |  |
| CBD                   | 2.954                                      | 0.011                                      |                 |  |  |
| THC                   | 0.125                                      | 0.011                                      |                 |  |  |
| THCA                  | 0.123                                      | 0.011                                      |                 |  |  |
| CBDV                  | 0.035                                      | 0.011                                      |                 |  |  |
| CBGA                  | 0.021                                      | 0.011                                      |                 |  |  |
| CBG                   | 0.077                                      | 0.011                                      |                 |  |  |
| THCV                  | <loq< td=""><td>0.011</td><td></td></loq<> | 0.011                                      |                 |  |  |
| CBN                   | <loq< td=""><td>0.011</td><td></td></loq<> | 0.011                                      |                 |  |  |
| Δ8-ΤΗС                | <loq< td=""><td>0.011</td><td></td></loq<> | 0.011                                      |                 |  |  |
| Δ10-ΤΗС               | <loq< td=""><td>0.011</td><td></td></loq<> | 0.011                                      |                 |  |  |
| CBC                   | 0.136                                      | 0.011                                      |                 |  |  |
| CBCA                  | 0.021                                      | 0.011                                      |                 |  |  |
| Total CBD             | 3.368                                      | (CBDA*o.877)+CBD= Total CBD                |                 |  |  |
| Total THC             | 0.233                                      | (THCA*o.877)+THC= Total THC                |                 |  |  |
| Total Minors          | 0.290                                      | SUM% of Minor Cannabinoids                 |                 |  |  |
| Total<br>Cannabinoids | 3.964                                      | Sum % Cannabinoids = Total<br>Cannabinoids |                 |  |  |