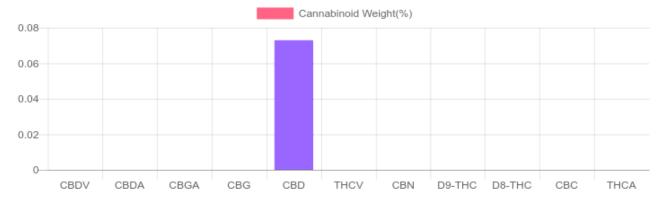

## Sample

N/D D9-THC 0.073% Total CBD

87.4 mg Cannabinoids per unit

87.4 mg CBD per unit

1 unit = 120 grams per unit x Cannabinoid concentration

## Cannabinoids Test

SHIMADZU INTEGRATED UPLC-PDA

| GSL SOP 400        | PREPARED: 01/14/2020 17:46:54 |           | UPLOADED: 01/15/2020 09:23:17 |         |
|--------------------|-------------------------------|-----------|-------------------------------|---------|
| Cannabinoids       | LOQ                           | weight(%) | mg/g                          | mg/unit |
| D9-THC             | 10 PPM                        | N/D       | N/D                           | N/D     |
| THCA               | 10 PPM                        | N/D       | N/D                           | N/D     |
| CBD                | 10 PPM                        | 0.073%    | 0.728                         | 87.4    |
| CBDA               | 20 PPM                        | N/D       | N/D                           | N/D     |
| CBDV               | 20 PPM                        | N/D       | N/D                           | N/D     |
| CBC                | 10 PPM                        | N/D       | N/D                           | N/D     |
| CBN                | 10 PPM                        | N/D       | N/D                           | N/D     |
| CBG                | 10 PPM                        | N/D       | N/D                           | N/D     |
| CBGA               | 20 PPM                        | N/D       | N/D                           | N/D     |
| D8-THC             | 10 PPM                        | N/D       | N/D                           | N/D     |
| THCV               | 10 PPM                        | N/D       | N/D                           | N/D     |
| TOTAL D9-THC       |                               | N/D       | N/D                           | N/D     |
| TOTAL CBD*         |                               | 0.073%    | 0.728                         | 87.4    |
| TOTAL CANNABINOIDS |                               | 0.073%    | 0.728                         | 87.4    |