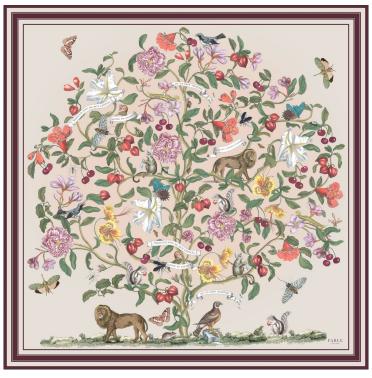

# TREE OF LIFE country chic, timeless, feminine

## Midsummer Dream

Swift as a shadow, short as any dream, the heady night scents of summer woods create a whispering wonder which by dawn will disappear.

Wistfully moth and butterfly cross paths, amid the shimmering grass seeds of nightfall.

The solstice fire is lit, and a young rabbit draws out his lute with merriment in mind, just as a playful mouse prepares a potion to work the magic of misrule.

The canopy of trees shifts softly, with the sound of the ocean in a seashell, and love is in the air.

INSPIRATION

Fable interprets a dreamy nature spin on Shakespeare's famous play, A Midsummer Night's Dream, where little quotes of love and inspiration are woven into illustrations and embroideries.