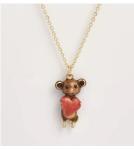

The solstice fire is lit, and a young rabbit draws out his lute with merriment in mind, just as a playful mouse prepares a potion to work the magic of misrule.

The canopy of trees shifts softly, with the sound of the ocean in a seashell, and love is in the air.

#### Bundle One £350 Includes 2 x pieces of each sku & packaging

Dimitrius Rabbit Necklace £9.64

Lysander Mouse Necklace £9.64

Lysander Mouse Huggie Earrings £12.86

Dimitrius Rabbit Huggie Earrings £12.86

#### Bundle Two £450 Includes 2 x pieces of each sku & packaging

Dimitrius Rabbit Necklace £9.64

Lysander Mouse Necklace £9.64

Dimitrius Rabbit Huggie Earrings £12.86

Printed Bangle £12.86

TREE OF LIFE

~ Press "Must Haves" ~