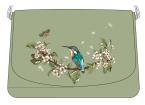

## MORNING SONG ~ Boutique Edit ~

Songbird Embroidered Mini Tote £28.26 x 1 piece of each colour

Kingfisher Embroidered Mini Satin Tote £28.26 x 1 piece of each colour

Sleepy Fawn Embroidered Satin Saddle £39.13

Short Pyjamas £30.43 x 3 sizes 1x piece each

90cm Tencel Silk Square Scarf £22

Kingfisher Embroidered Rustic Bag £28.26 Bundle One £550 Includes 2 x pieces of each sku & packaging, (unless otherwise noted)