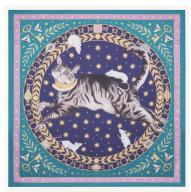

# TREE OF LIFE country chic, timeless, feminine

## Midsummer Dream

Swift as a shadow, short as any dream, the heady night scents of summer woods create a whispering wonder which by dawn will disappear.

Wistfully moth and butterfly cross paths, amid the shimmering grass seeds of nightfall.

The solstice fire is lit, and a young rabbit draws out his lute with merriment in mind, just as a playful mouse prepares a potion to work the magic of misrule.

The canopy of trees shifts softly, with the sound of the ocean in a seashell, and love is in the air.

INSPIRATION

Fable interprets a dreamy nature spin on Shakespeare's famous play, A Midsummer Night's Dream, where little quotes of love and inspiration are woven into illustrations and embroideries.