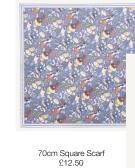

TREE OF LIFE

Gift Edit ~ Small bags, scarves & jewellery

Mini Structured Tote £26.09

Black Saddle Bag £21.90

70cm Square Scarf £11

90cm Silk Square Scarf £28.50

Square Scarf £11

Lightweight Scarf £9

Mini Structured Tote £26.09

Medium Backpack

£33.91

70cm Square Scarf £11

£28.50

Purse £8.93

Lightweight Scarf £9

Bucket Bag £28.90

- Repeat pet print square scarves designed at 70x70cm on imitation silk, recycled polyester

- Rectangles scarves, soft lightweight 190 x 100cm on polyester

Whippet Scarf £11 x 3 pieces

70cm Square Scarf £12.50

70cm Square Scarf £12.50

90cm Silk Square Pet Scarves £30.50 each

90cm Silk Square Pet Scarves £30.50 each

90cm Silk Scarf Packaging price included