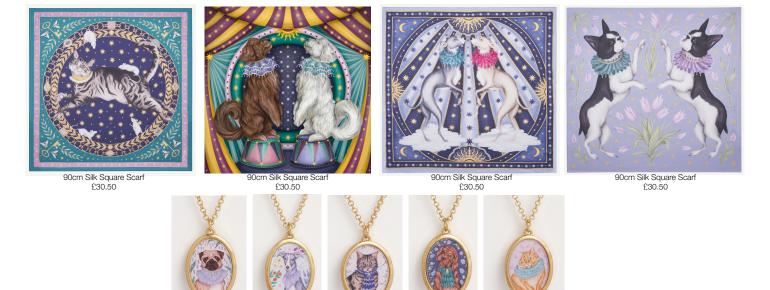

# PET PORTRAITS ~ Luxury Edit ~

90cm Silk Square Scarf £30.50

90cm Silk Square Scarf £30.50

Pyjamas x 3 pieces (1 x each size) £32.61

Sleep Mask x 3 pieces £7.83

Kimono x 3 pieces £29.57

. . . . . . . . . . . . .

90cm Silk Square Scarf £30.50

90cm Silk Square Scarf £30.50

£15

Pug Jewellery Box £13.57

Whippet Pouch 1 x piece £15

Whippet Jewellery Box £13.57

Pug Pendant Whippet Pendant £11.43

£11.43

Tabby Pendant £11.43

Doodle Pendant £11.43

Ginger Pendant £11.43

Scarf Bundle £350 Includes 2 x pieces of each sku & packaging, (unless otherwise noted)

- All placement print squares scarves are 100% silk 90x90cm

- Repeat pet print square scarves designed at 70x70cm on imitation silk, recycled polyester

- Rectangles scarves, soft lightweight 190 x 100cm on polyester

Whippet Scarf £11 x 3 pieces

70cm Square Scarf £12.50

70cm Square Scarf £12.50

90cm Silk Square Pet Scarves £30.50 each

90cm Silk Square Pet Scarves £30.50 each

90cm Silk Scarf Packaging price included