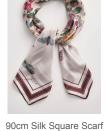

TREE OF LIFE

Gift Edit ~ Small bags, scarves & jewellery

Mini Structured Tote £26.09

Black Saddle Bag £21.90

70cm Square Scarf £11

90cm Silk Square Scarf £28.50

Square Scarf £11

Lightweight Scarf £9

Tabby Pendant £11.43

Doodle Pendant £11.43

Ginger Pendant £11.43

Scarf Bundle £350 Includes 2 x pieces of each sku & packaging, (unless otherwise noted)

- All placement print squares scarves are 100% silk 90x90cm