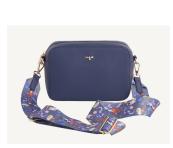

TREE OF LIFE

Gift Edit ~ Small bags, scarves & jewellery

Mini Structured Tote £26.09

Black Saddle Bag £21.90

70cm Square Scarf £11

90cm Silk Square Scarf £28.50

Square Scarf £11

Lightweight Scarf £9

Lightweight Scarf £9

Bucket Bag £28.90