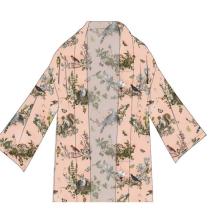

£17.24 x 1 piece

Double Cherry Embroidered Pouch £17.24 x 1 piece

Raffia Basket Bag £33.91

Black Saddle Bag £21.90

Raffia Saddle Bag £25.22

Sleep-mask £7.83

Pyjamas £32.61 x 3 (1 x each size)

Kimono £36.96

Saddle Bag £21.90

Mini Tote £26.10

Cheeky Squirrel Jewellery Studs, Brooch, Necklace £31.07

Bunny Jewellery

£31.07

Studs, Brooch, Necklace

Bengal Cat Jewellery Studs, Brooch, Necklace

Short Kimono £29