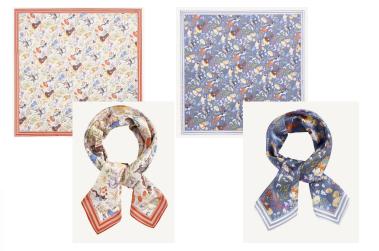

Tabby Pendant £11.43

Doodle Pendant £11.43

Ginger Pendant £11.43

Scarf Bundle £350 Includes 2 x pieces of each sku & packaging, (unless otherwise noted)

- All placement print squares scarves are 100% silk 90x90cm

- Repeat pet print square scarves designed at 70x70cm on imitation silk, recycled polyester

- Rectangles scarves, soft lightweight 190 x 100cm on polyester

Whippet Scarf £11 x 3 pieces

70cm Square Scarf £12.50

70cm Square Scarf £12.50

90cm Silk Square Pet Scarves £30.50 each

90cm Silk Square Pet Scarves £30.50 each

90cm Silk Scarf Packaging price included