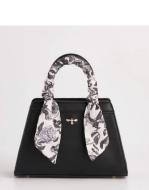

TREE OF LIFE

Gift Edit ~ Small bags, scarves & jewellery

Mini Structured Tote £26.09

Black Saddle Bag £21.90

70cm Square Scarf £11

90cm Silk Square Scarf £28.50

Square Scarf £11

Lightweight Scarf £9

Mini Structured Tote £26.09

Medium Backpack

£33.91

70cm Square Scarf £11

£28.50

Purse £8.93

Lightweight Scarf £9

Bucket Bag £28.90