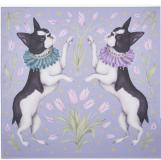

# TREE OF LIFE country chic, timeless, feminine

## Midsummer Dream

Swift as a shadow, short as any dream, the heady night scents of summer woods create a whispering wonder which by dawn will disappear.

Wistfully moth and butterfly cross paths, amid the shimmering grass seeds of nightfall.

The solstice fire is lit, and a young rabbit draws out his lute with merriment in mind, just as a playful mouse prepares a potion to work the magic of misrule.

The canopy of trees shifts softly, with the sound of the ocean in a seashell, and love is in the air.

INSPIRATION

Fable interprets a dreamy nature spin on Shakespeare's famous play, A Midsummer Night's Dream, where little quotes of love and inspiration are woven into illustrations and embroideries.