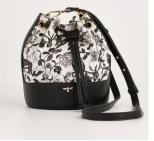

TREE OF LIFE

Gift Edit ~ Small bags, scarves & jewellery

Mini Structured Tote £26.09

Black Saddle Bag £21.90

70cm Square Scarf £11

90cm Silk Square Scarf £28.50

Square Scarf £11

Lightweight Scarf £9

Lightweight Scarf £9

Bucket Bag £28.90