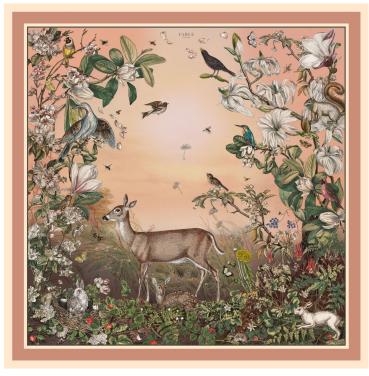

# TREE OF LIFE country chic, timeless, feminine

## Midsummer Dream

Swift as a shadow, short as any dream, the heady night scents of summer woods create a whispering wonder which by dawn will disappear.

Wistfully moth and butterfly cross paths, amid the shimmering grass seeds of nightfall.

The solstice fire is lit, and a young rabbit draws out his lute with merriment in mind, just as a playful mouse prepares a potion to work the magic of misrule.

The canopy of trees shifts softly, with the sound of the ocean in a seashell, and love is in the air.

INSPIRATION

Fable interprets a dreamy nature spin on Shakespeare's famous play, A Midsummer Night's Dream, where little quotes of love and inspiration are woven into illustrations and embroideries.