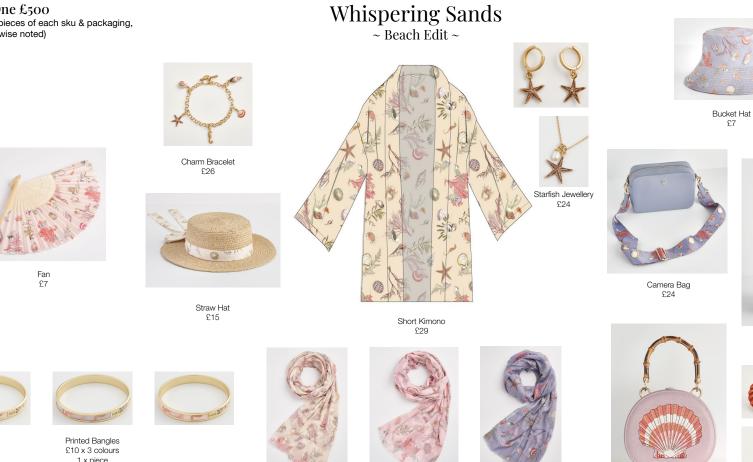

# WHISPERING SANDS Playful, beach chic, feminine

Inspired by the joie de vivre of collecting shell and pebble treasures; the little pleasures of spotting fish darting through rock pools, catching them in bright coloured nets and painted buckets.

English Promenades lined with dusky pink flowers, bold striped deckchairs and vintage beach huts, flanked by giant palm trees in the warm summer breeze.

Bundle One £500 Includes 2 x pieces of each sku & packaging, (unless otherwise noted)

£7

Mini Backpack £29

Clam Jewellery £29

Top Handle Bag £37

Sarong / Scarf 1 x piece per colour

£9

1 x piece each colour

Bundle Two £700 Includes 2 x pieces of each sku & packaging, (unless otherwise noted)

# Whispering Sands ~ Luxury Gift Edit ~

Straw Hat £15

Sleep Mask £7 x 3 pieces

Short Pyjamas x 2 pieces each size (SML) £30

Charm Bracelet £26

Charm Necklace

£24

Fan £7

Pearl Shell Bag £41.50

Clam Jewellery £29

Top Handle Bag £37

Lightweight Scarves £9 1 x piece per colour

Short Kimono £29

Printed Bangles £10 x 3 colours 1 x piece each colour

70cm Square Scarf 1 x piece each colour £11