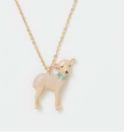

**Enamel Lamb Stud Earrings** M: 62067 / GH: 62089 WS £7 / RRP £21

Enamel Lamb Short NL M: 62068 / GH: 62090 WS £6 / RRP £18

Enamel Lamb Bangle M: 62070 / GH: 62092 WS £8 / RRP £24

Enamel Cat Short NL M: 62060 / GH: 62082 WS £6 / RRP 18