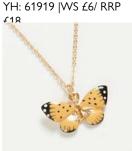

Enamel Butterfly Studs BH: 61318 / YH: 61917 WS £5 / RRP £15

Enamel Butterfly Long NL M: 61228 / BH: 61320 YH: 61919 |WS £6/ RRP

Enamel Butterfly Brooch M: 61317 / YH: 61920 WS £5 / RRP £15

Enamel Butterfly Short NL M: 61225 / BH: 61319 YH: 61918 | WS £5/ RRP £15 WS £6 / RRP £18