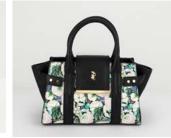

Toile de Jouy Vintage Blue Square Scarf 49001 WS £4 / RRP £12

Toile de Jouy Buckle Bag 47024 WS £18 / RRP £45

Toile de Jouy Vintage Blue Card Holder 47012 WS £4.80 / RRP £12

Curiouser Frog Embroidered Messenger Bag 47022 WS £19.20 / RRP £48

Toile de Jouy Vintage Rose Card Holder 47011 WS £4.80 / RRP £12

Curiouser Frog Embroidered Messenger Bag 47022 WS £19.20 / RRP £48