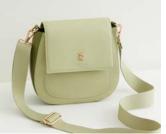

Enamel Kingfisher Short NL M: 40076 / CH: 40090 WS £9 / RRP £27

Enamel Kingfisher Huggie Hoops M: 40075 / CH: 40089 WS £9 / RRP £27

Buttermere Embroidery Camera bag with flap 47051 WS 23.20 / RRP £58

Buttermere Medium Cross Body Bag 47048 WS £24 / RRP £60

Buttermere Medium Cross Body Bag 47047 WS £24 / RRP £60

Buttermere Handheld Bag 47049 WS £26 / RRP £65

Buttermere Handheld Bag 47050 WS £26 / RRP £65

47044 WS £27.20 / RRP £68

Buttermere Large Cross Body 47045 WS £24 / RRP £60