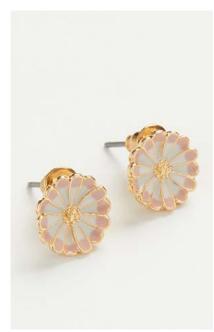

Enamel Robin Bangle M: 61970 / GH: 61986 WS £8 / RRP £24

Enamel Teddy Bracelet M: 61978 / GH: 61994 WS £8 / RRP £24

Enamel Daisy Stud Studs Y: 61800 / YH: 61957 WS £7 / RRP £21

Enamel Daisy Brooch Y: 61803 / YH: 61960 WS £6 / RRP £18

Enamel Daisy Short NL Y: 61801 / YH: 61958 WS £6 / RRP £18

Enamel Daisy Long NL Y: 61802 / YH: 61959 WS £6.67 / RRP £20

Enamel Daisy Bangle Y: 61804 / YH: 61961 WS £8 / RRP £24

Enamel Strawberry Brooch M: 61201 / BH: 61299 / YH: 61915 | WS £5 / RRP