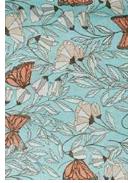

## Curiouser

Illustrated with Victorian curiosities and oddities, this vintage-inspired print captures little treasures and keepsakes from the past, evoking the original tales of Lewis Carroll's Alice in Wonderland.

Curiouser Hairbow & Scrunchie 45006 WS £2.67 / RRP £8

Curiouser Cream Square Scarf 49000 WS £4 / RRP £12

Curiouser Purse 47013 WS £8.80 / RRP £20

Curiouser Camera Bag 47020 WS £16 / RRP £40

Curiouser Cream Light Weight Scarf | 49003 WS £5 / RRP £15