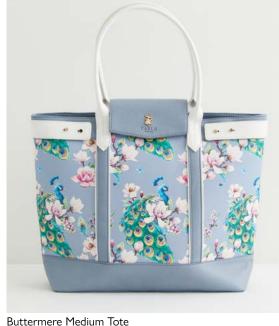

#### Buttermere Trail

Buttermere Trail is a sweet celebration of the fabulous tales of Beatrix Potter. Like Potter, we've drawn inspiration from the charming Cumbrian landscape, where Beatrix indulged in her interest in nature, spending hours exploring and sketching the wildlife.

Taking note of Potter's watercolour style, we've collated some much-loved creatures such as mice, rabbits, peacocks, woodpeckers, hummingbirds, otters, fawns, foxes and insects to form a menagerie of lovable characters and prints bound to delight Beatrix Potter fans both new and old!

This season Fable presents the proud Peacock with meticulously decorative detail, enhancing our traditional hand-crafted skill with more elaborate craftsmanship than ever before. Each piece has been delicately hand-painted, displaying the intricate splendour of his tail. A truly unique and elegant ornament to be worn and treasured symbolising renewal, protection, and inner strength.