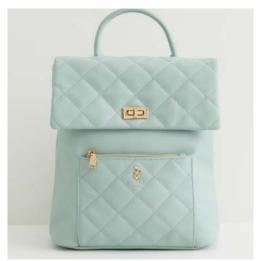

## Quilting

Our new quilting collection comes with a diamond-quilted construction for a heightened sense of opulence. Made in a leather look smooth grain PU, with gold-tone hardware.

Sage Quilted Backpack 47033 WS f26 / RRP f65