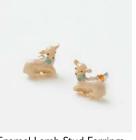

**Enamel Lamb Stud Earrings** M: 62067 / GH: 62089 WS £7 / RRP £21

Enamel Lamb Short NL M: 62068 / GH: 62090 WS £6 / RRP £18

Enamel Lamb Bangle M: 62070 / GH: 62092 WS £8 / RRP £24

Enamel Cat Short NL M: 62060 / GH: 62082 WS £6 / RRP 18