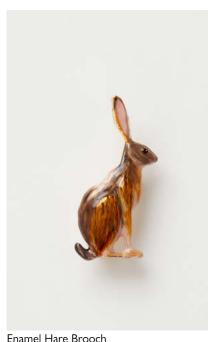

Enamel Spade Brooch C: 40030 / CH: 40064 WS £6 / RRP £18

Enamel Spade Huggie Hoops M: 40031 / CH: 40065 WS £9 / RRP £27

Enamel Hare Brooch M: 40003 / CH: 40043 | WS £7 / RRP £21

Enamel Hare Short NL M: 40002 / CH: 40042 WS £7 / RRP £21