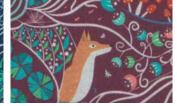

#### Buttermere Trail

Buttermere Trail is a sweet celebration of the fabulous tales of Beatrix Potter. Like Potter, we've drawn inspiration from the charming Cumbrian landscape, where Beatrix indulged in her interest in nature, spending hours exploring and sketching the wildlife.

Taking note of Potter's watercolour style, we've collated some much-loved creatures such as mice, rabbits, peacocks, woodpeckers, hummingbirds, otters, fawns, foxes and insects to form a menagerie of lovable characters and prints bound to delight Beatrix Potter fans both new and old!