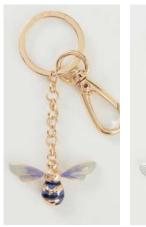

Enamel Bee Long Necklace M: 61152 / GH: 62295 WS £6 / RRP £18

Enamel Bee Bangle M: 61149 / YH: 61911 GH: 62296 WS £6 / RRP £18 WS ££5 / RRP £15

**Enamel Bee Studs** M: 61151 / GH: 61907 WS £5 / RRP £15

Enamel Bee Brooch M: 61150 / YH: 61910

## Key Chains

Enamel Bee 61999 WS £6 / RRP £18

Silver Bee 62000 WS £6 / RRP £18

Rabbit 62001 WS £6 / RRP £18

Daisy 62002 WS £6 / RRP £18

Enamel Shell Long Necklace M: 61792 / YH: 61954 WS £6.67 / RRP £20

Enamel Shell Bangle M: 61794 / YH: 61956 WS £8 / RRP £24