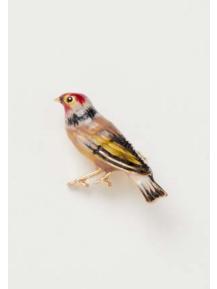

Enamel Goldfinch Studs M: 40011 / CH: 40051 WS £9 / RRP £27

Enamel Goldfinch Ring Small M: 40015 / CH: 40055 Med M: 40016 / CH: 40056 WS £6 / RRP £18

Enamel Goldfinch Brooch M: 40013 / CH: 40053 WS £7 / RRP £21