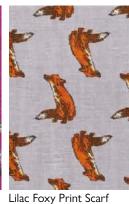

## Catherine Rowe's 'Hare & Fox'

Fable England are delighted to feature the award winning British Artist, Catherine Rowe's 'Hare & Fox' print on our classic bags and accessories.

Sharing a similar philosophy to our own, Catherine Rowe's illustrations are inspired by her love of nature and wildlife. Her unique and vivid illustrations unite tradition with contemporary style.

Hare & Fox Square Scarf 49005 WS £5 / RRP £15

Hare & Fox Light Weight Scarf | 49004 WS £6 / RRP £18

Hare & Fox Reversible Heavy Weight Scarf 49006 WS £8.33 / RRP £25

Hare & Fox Mini Saddle Bag 47006 WS £16.80/ RRP £42