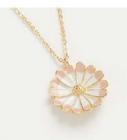

Enamel Robin Bangle M: 61970 / GH: 61986 WS £8 / RRP £24

Enamel Teddy Bracelet M: 61978 / GH: 61994 WS £8 / RRP £24

Enamel Daisy Stud Studs Y: 61800 / YH: 61957 WS £7 / RRP £21

Enamel Daisy Brooch Y: 61803 / YH: 61960 WS £6 / RRP £18

Enamel Daisy Short NL Y: 61801 / YH: 61958 WS £6 / RRP £18

Enamel Daisy Long NL Y: 61802 / YH: 61959 WS £6.67 / RRP £20

Enamel Daisy Bangle Y: 61804 / YH: 61961 WS £8 / RRP £24

Enamel Strawberry Brooch M: 61201 / BH: 61299 / YH: 61915 | WS £5 / RRP