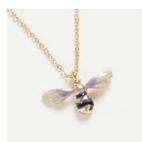

Enamel Bee Long Necklace M: 61152 / GH: 62295 WS £6 / RRP £18

Enamel Bee Bangle M: 61149 / YH: 61911 GH: 62296 WS £6 / RRP £18 WS ££5 / RRP £15

**Enamel Bee Studs** M: 61151 / GH: 61907 WS £5 / RRP £15

Enamel Bee Brooch M: 61150 / YH: 61910