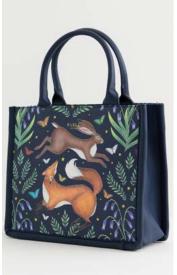

### Wonderland

With the World still in disarray, a little tale from down the 'rabbit hole' awakens our spirits for Spring.

Fable's Wonderland Collection celebrates the whim of escapist romance, rediscovering freedom and imaginatively navigating ourselves back to nature.

Our Wonderland theme is illustrated by exquisitely detailed prints. The Toile de Jouy and Curiouser Curiosities prints remind us of the classic Wonderland adventures, featuring original Victorian illustrations.

Fable's whimsical prints are applied to classic handbags, scarves and hair accessories.

Spot a few of our favourite characters from our very own adaptation on a literary classic, featured in our stunning new jewellery collection.