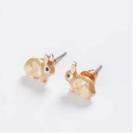

Enamel Bee Short Necklace M: 61153 / YH: 61908 GH: 62294 WS £5 / RRP £15

**Enamel Rabbit Studs** M: 61626 / YH: 61937 WS £7 / RRP £21

**Enamel Rabbit Brooch** M: 61629 / YH: 61940 WS £6 / RRP £18

Enamel Rabbit Long NL M: 61628 / YH: 61939 WS £6.67 / RRP 20

Enamel Rabbit Bangle M: 61630 / YH: 61941 WS £8 / RRP £24

M: 61627 / YH: 61938 WS £6 / RRP £18

Enamel Blue Tit Bangle M: 61388 / YH: 61936 WS £8 / RRP £24

Enamel Blue Tit Studs M: 61384 / YH: 61932

Enamel Blue Tit Short NL M: 61385 / YH: 61933 GH:62297 WS £7 / RRP £21 GH: 62298 WS £6 / RRP £18