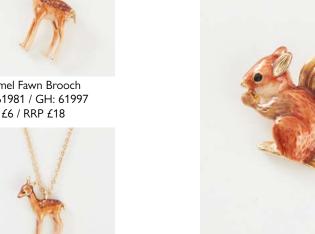

WS £7 / RRP £21

Enamel Fawn Brooch M: 61981 / GH: 61997 WS £6 / RRP £18

WS £6 / RRP £18

Enamel Squirrel Brooch Enamel Fawn Short NL M: 61973 / GH: 61989 M: 61980 / GH: 61996 WS £6 / RRP £18

Enamel Squirrel Studs M: 61971 / GH: 61987 WS £7 / RRP £2

Enamel Squirrel Short NL M: 61972 / GH: 61988 WS £6 / RRP £18

Enamel Squirrel Bangle M: 61974 / GH: 61990 WS £8 / RRP £24

**Enamel Teddy Studs** M: 61975 / GH: 61991 WS £7 / RRP £21

Enamel Teddy Short NL M: 61976 / GH: 61992 WS £6 / RRP £18