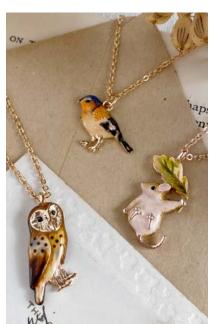

**Enamel Chaffinch Brooch** M: 62180 / GH: 62199 WS £6 / RRP £18

Enamel Dormouse Huggie Hoops | M: 62164/ GH:

62183 | WS £8 / RRP £24

Enamel Chaffinch Bangle M: 62181 / GH: 62200 WS £8 / RRP £24

Enamel Chaffinch Short NL M: 62179 / GH: 62198 WS £6 / RRP £18

Enamel Owl Brooch M: 62176 / GH: 62195 WS £6 / RRP £18

Enamel Owl Necklace M: 62175 / GH: 62194 WS £6 / RRP £18

Enamel Owl Bangle M: 62177 / GH: 62196 WS £8 / RRP £24

Enamel Owl Studs M: 62174 / GH: 62193 WS £7 / RRP £21