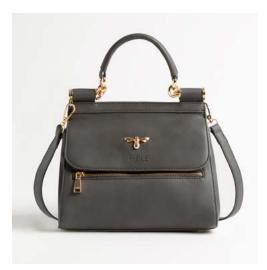

Enamel Kingfisher Short NL M: 40076 / CH: 40090 WS £9 / RRP £27

Enamel Kingfisher Huggie Hoops M: 40075 / CH: 40089 WS £9 / RRP £27

Buttermere Embroidery Camera bag with flap 47051 WS 23.20 / RRP £58

Buttermere Medium Cross Body Bag 47048 WS £24 / RRP £60

Buttermere Medium Cross Body Bag 47047 WS £24 / RRP £60

Buttermere Handheld Bag 47049 WS £26 / RRP £65

Buttermere Handheld Bag 47050 WS £26 / RRP £65

47044 WS £27.20 / RRP £68

Buttermere Large Cross Body 47045 WS £24 / RRP £60