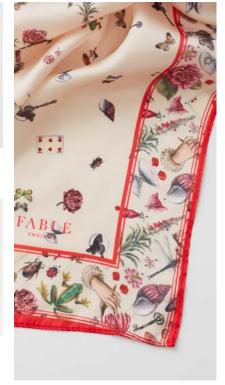

## Curiouser

Illustrated with Victorian curiosities and oddities, this vintage-inspired print captures little treasures and keepsakes from the past, evoking the original tales of Lewis Carroll's Alice in Wonderland.