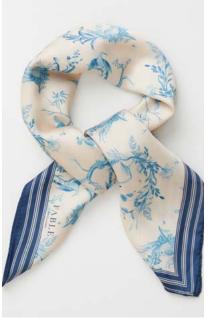

### Wonderland

With the World still in disarray, a little tale from down the 'rabbit hole' awakens our spirits for Spring.

Fable's Wonderland Collection celebrates the whim of escapist romance, rediscovering freedom and imaginatively navigating ourselves back to nature.

Our Wonderland theme is illustrated by exquisitely detailed prints. The Toile de Jouy and Curiouser Curiosities prints remind us of the classic Wonderland adventures, featuring original Victorian illustrations.

Toile de Jouy Vintage Blue Square Scarf 49001 WS £4 / RRP £12

Toile de Jouy Buckle Bag 47024 WS £18 / RRP £45

Toile de Jouy Vintage Blue Card Holder 47012 WS £4.80 / RRP £12

Curiouser Frog Embroidered Messenger Bag 47022 WS £19.20 / RRP £48