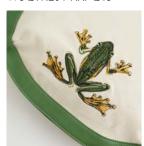

Toile de Jouy Vintage Blue Square Scarf 49001 WS £4 / RRP £12

Toile de Jouy Buckle Bag 47024 WS £18 / RRP £45

Toile de Jouy Vintage Blue Card Holder 47012 WS £4.80 / RRP £12

Curiouser Frog Embroidered Messenger Bag 47022 WS £19.20 / RRP £48

Toile de Jouy Vintage Rose Card Holder 47011 WS £4.80 / RRP £12

Curiouser Frog Embroidered Messenger Bag 47022 WS £19.20 / RRP £48