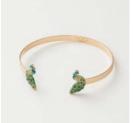

This season Fable presents the proud Peacock with meticulously decorative detail, enhancing our traditional hand-crafted skill with more elaborate craftsmanship than ever before. Each piece has been delicately hand-painted, displaying the intricate splendour of his tail. A truly unique and elegant ornament to be worn and treasured symbolising renewal, protection, and inner strength.

Enamel Peacock Brooch M: 40073 / CH 40087 WS £12 / RRP £35

Enamel Peacock Stud ER M: 40071 / CH: 40085 WS £16 / RRP £39

Enamel Peacock Bangle M: 40074 / CH: 40088 WS £16 / RRP £39

Enamel Peacock Necklace M: 40072 / CH: 40086 WS £15 / RRP £35