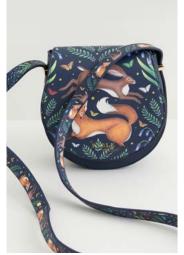

## Catherine Rowe's 'Hare & Fox'

Fable England are delighted to feature the award winning British Artist, Catherine Rowe's 'Hare & Fox' print on our classic bags and accessories.

Sharing a similar philosophy to our own, Catherine Rowe's illustrations are inspired by her love of nature and wildlife. Her unique and vivid illustrations unite tradition with contemporary style.

Hare & Fox Square Scarf 49005 WS £5 / RRP £15

Hare & Fox Light Weight Scarf | 49004 WS £6 / RRP £18

Hare & Fox Reversible Heavy Weight Scarf 49006 WS £8.33 / RRP £25

Hare & Fox Mini Saddle Bag 47006 WS £16.80/ RRP £42