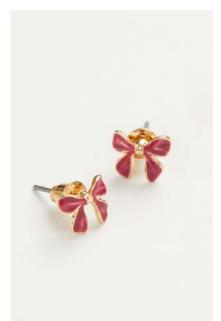

Enamel Ladybird Studs

M: 61897 / YH: 61962

WS £7 / RRP £21

Enamel Ladybird Long NL M: 61899 / YH: 61964 WS £6.67 / RRP £20

Enamel Ladybird Brooch M: 61900 / YH: 61965 WS £6 / RRP £18

**Enamel Bow Studs** M: 61758 / YH: 61942 WS £7 / RRP £21

**Enamel Bow Brooch** M: 61761 / YH: 61945 WS £6 / RRP £18

Enamel Bow Long NL M: 61760 / YH: 61944 WS £6.67 / RRP £20

Enamel Bow Short NL M: 61759 / YH: 61943 WS £6 / RRP £18

Enamel Bow Bangle M: 61762 / YH: 61946 WS £8 / RRP £24