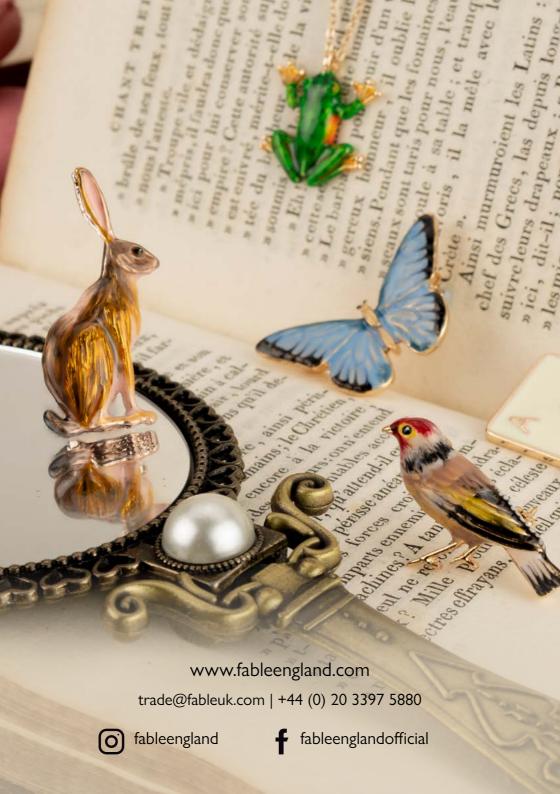

Our Wonderland theme is illustrated by exquisitely detailed prints. The Toile de Jouy and Curiouser Curiosities prints remind us of the classic Wonderland adventures, featuring original Victorian illustrations.

Fable's whimsical prints are applied to classic handbags, scarves and hair accessories.

Spot a few of our favourite characters from our very own adaptation on a literary classic, featured in our stunning new jewellery collection.

Enamel Spade Brooch C: 40030 / CH: 40064 WS £6 / RRP £18

Enamel Spade Huggie Hoops M: 40031 / CH: 40065 WS £9 / RRP £27

Enamel Hare Brooch M: 40003 / CH: 40043 | WS £7 / RRP £21

Enamel Hare Short NL M: 40002 / CH: 40042 WS £7 / RRP £21

Enamel Hare Bangle

WS £8 / RRP £24

M: 40004 / CH: 40044

Hare Huggie Hoops M: 40001 / CH 40041 WS £9 / RRP £27

Pink Gem Stud Earrings M: 40000 / CH: 40040 WS £5 / RRP £15

Enamel Frog Brooch M: 40025 / CH: 40059 | WS £7 / RRP £21

Stacking Ring Set

WS £7 / RRP £21

M: 40029 / G: 40063

Enamel Frog Huggie Hoops M: 40023 / CH: 40057 WS £9 / RRP £27

**Enamel Frog Ring** Small M: 40027 / CH: 40061 Med M: 40028 / CH:40062 WS £6 / RRP £18

M: 40024 / CH: 40058 WS £7 / RRP £21

Enamel Goldfinch Studs M: 40011 / CH: 40051 WS £9 / RRP £27

Enamel Goldfinch Ring Small M: 40015 / CH: 40055 Med M: 40016 / CH: 40056 WS £6 / RRP £18

Enamel Goldfinch Brooch M: 40013 / CH: 40053 WS £7 / RRP £21

M: 40008/ CH: 40048 WS £7 / RRP £21

M: 40007 / CH: 40047 WS £7 / RRP £21

Enamel Blue Butterfly Brooch Enamel B. Butterfly Toggle NL Enamel Blue Butterfly Huggie Hoop M: 40005 / CH: 40045 WS £9 / RRP £27

Enamel Blue Butterfly NL M: 40006 / GH: 40046 WS £7/ RRP £21

Enamel Blue Butterfly Ring M: 40010 / CH: 40050 WS £6 / RRP £18

Enamel Blue Butterfly Bangle M: 40009 / CH: 40049 WS £8 / RRP £24

Enamel Goldfinch Bangle