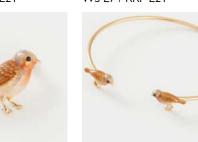

Enamel Teddy Brooch M: 61977 / GH: 61993 WS £6 / RRP £18

Enamel Robin Short NL M: 61968 / GH: 61984 WS £7 / RRP £21

Enamel Robin Brooch

M: 61969 / GH: 61985

WS £6 / RRP £18

**Enamel Robin Studs** M: 61967 / GH: 61983 WS £7 / RRP £21