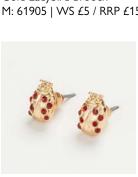

Enamel Shell Brooch M: 61793 / YH: 61955 WS £6 / RRP £18

**Enamel Shell Studs** YH: 61952 WS £7 / RRP £21

Enamel Shell Short NL M: 61791 / YH: 61953 WS £6 / RRP £18

Gold Ladybird Short NL M: 61903 WS £5 / RRP £15

Gold Ladybird Bangle

WS £6 / RRP £18

M: 61905 | WS £5 / RRP £15

Gold Ladybird Studs M: 61902 WS £5 / RRP £15

Gold Ladybird Long Necklace M: 61904 WS £6 / RRP £18

Enamel Puffin Long NL M: 61782 / YH: 61949 WS £6.67 / RRP £20