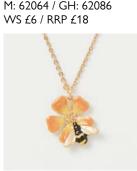

Enamel Flower & Bee Short NL M: 62064 / GH: 62086

M: 62065 / GH: 62087 WS £7 / RRP £20

Enamel Flower & Bee Bangle Enamel Flower & Bee Long NL

Enamel Ladybird Short NL M: 61898 / YH: 61963 WS £6 / RRP £18