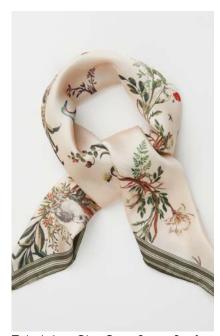

## Curiouser

Illustrated with Victorian curiosities and oddities, this vintage-inspired print captures little treasures and keepsakes from the past, evoking the original tales of Lewis Carroll's Alice in Wonderland.

Curiouser Hairbow & Scrunchie 45006 WS £2.67 / RRP £8

Curiouser Cream Square Scarf 49000 WS £4 / RRP £12

Curiouser Purse 47013 WS £8.80 / RRP £20

Curiouser Camera Bag 47020 WS £16 / RRP £40

Curiouser Cream Light Weight Scarf | 49003 WS £5 / RRP £15