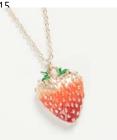

Enamel Daisy Short NL Y: 61801 / YH: 61958 WS £6 / RRP £18

Enamel Daisy Long NL Y: 61802 / YH: 61959 WS £6.67 / RRP £20

Enamel Daisy Bangle Y: 61804 / YH: 61961 WS £8 / RRP £24

Enamel Strawberry Brooch M: 61201 / BH: 61299 / YH: 61915 | WS £5 / RRP

Enamel Strawberry Short NL M: 61203 / BH: 61301 / YH: 61913 | WS £5 / RRP £15

Enamel Strawberry Long NL Enamel Strawberry Bangle M: 61204 / BH: 61302

M: 61205 / BH: 61303 YH: 61914 | WS £6 / RRP £18 YH: 61916 | WS £6 / RRP £18