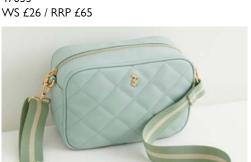

Enamel Kingfisher Short NL M: 40076 / CH: 40090 WS £9 / RRP £27

Enamel Kingfisher Huggie Hoops M: 40075 / CH: 40089 WS £9 / RRP £27

Buttermere Embroidery Camera bag with flap 47051 WS 23.20 / RRP £58

Buttermere Medium Cross Body Bag 47048 WS £24 / RRP £60

Buttermere Medium Cross Body Bag 47047 WS £24 / RRP £60

Buttermere Handheld Bag 47049 WS £26 / RRP £65

Buttermere Handheld Bag 47050 WS £26 / RRP £65

47044 WS £27.20 / RRP £68

Buttermere Large Cross Body 47045 WS £24 / RRP £60