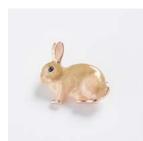

Enamel Bee Short Necklace M: 61153 / YH: 61908 GH: 62294 WS £5 / RRP £15

**Enamel Rabbit Studs** M: 61626 / YH: 61937 WS £7 / RRP £21

**Enamel Rabbit Brooch** M: 61629 / YH: 61940 WS £6 / RRP £18

Enamel Rabbit Long NL M: 61628 / YH: 61939 WS £6.67 / RRP 20