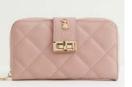

## Quilting

Our new quilting collection comes with a diamond-quilted construction for a heightened sense of opulence. Made in a leather look smooth grain PU, with gold-tone hardware.

Sage Quilted Backpack 47033 WS f26 / RRP f65

Sage Quilted Camera Bag 47034 WS £16 / RRP £40

Quilted Satchel 47035 WS £27.20 / RRP £68

Pink Quilted Backpack 47033 WS £26 / RRP £65

Sage Large Quilted Twist Lock Purse 47036 WS £10 / RRP £25

Pink Large Quilted Twist Lock Purse 47037 WS £10 / RRP £25