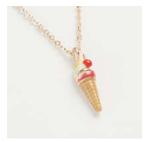

Enamel Ice Cream Beaded Bracelet | M: 61772 WS £6 / RRP £18

Enamel Puffin Short NL M: 61781 / YH: 61948 WS £6 / RRP £18

M: 61784 / YH: 61951 WS £6 / RRP £18

M: 61783 / YH: 61950 WS £6 / RRP £18

Enamel Ice Cream Short NL Enamel Ice Cream Studs M: 61769 WS £6 / RRP £1

M: 61768 WS £7 / RRP £21

Enamel Ice Cream Bangle Enamel Ice Cream Brooch M: 61771 M: 61773 WS £6 / RRP £18 WS £8 / RRP £14

Enamel Ice Cream Long Necklace M: 61770 WS £6.67 / RRP £20

M: 61906

**Enamel Horse Brooch** M: 62052 / GH: 62074 WS £6 / RRP £18