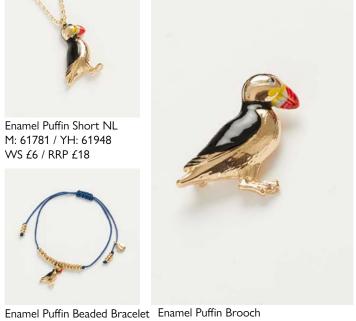

Gold Ladybird Bangle

WS £6 / RRP £18

M: 61905 | WS £5 / RRP £15

Gold Ladybird Studs M: 61902 WS £5 / RRP £15

Gold Ladybird Long Necklace M: 61904 WS £6 / RRP £18

Enamel Puffin Long NL M: 61782 / YH: 61949 WS £6.67 / RRP £20

Enamel Ice Cream Beaded Bracelet | M: 61772 WS £6 / RRP £18

Enamel Puffin Short NL M: 61781 / YH: 61948 WS £6 / RRP £18

M: 61784 / YH: 61951 WS £6 / RRP £18

M: 61783 / YH: 61950 WS £6 / RRP £18

Enamel Ice Cream Short NL Enamel Ice Cream Studs M: 61769 WS £6 / RRP £1