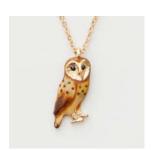

Enamel Owl Brooch M: 62176 / GH: 62195 WS £6 / RRP £18

Enamel Owl Necklace M: 62175 / GH: 62194 WS £6 / RRP £18

Enamel Owl Bangle M: 62177 / GH: 62196 WS £8 / RRP £24

Enamel Owl Studs M: 62174 / GH: 62193 WS £7 / RRP £21