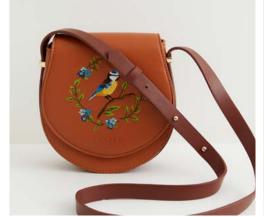

## Catherine Rowe's 'Hare & Fox'

Fable England are delighted to feature the award winning British Artist, Catherine Rowe's 'Hare & Fox' print on our classic bags and accessories.

Sharing a similar philosophy to our own, Catherine Rowe's illustrations are inspired by her love of nature and wildlife. Her unique and vivid illustrations unite tradition with contemporary style.

Hare & Fox Square Scarf 49005 WS £5 / RRP £15

Hare & Fox Light Weight Scarf | 49004 WS £6 / RRP £18

Hare & Fox Reversible Heavy Weight Scarf 49006 WS £8.33 / RRP £25

Hare & Fox Mini Saddle Bag 47006 WS £16.80/ RRP £42