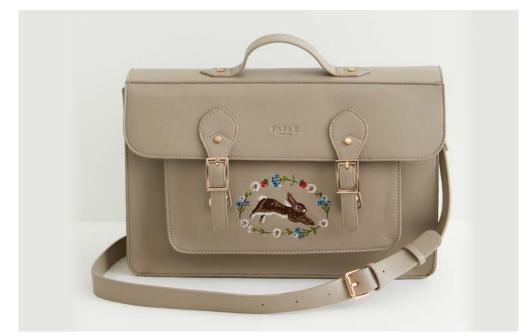

## Embroidered

This season we've given some of our most recognisable styles a makeover by embroidering them with Fable's favourite critters.

Bluetit Embroidered Mini Saddle Bag 47002 WS £18 / RRP £45

Rabbit Embroidery Mini Vintage Bag 47001 WS £22 / RRP £55

Rabbit Embroidery Satchel 47000 WS £28 / RRP £70 33

Bluetit Embroidered Backpack 47004 WS £26 / RRP £65

Fawn Embroidery Medium Tote 47005 WS £24 / RRP £60

Fawn Embroidery Camera Bag 47003 WS £18 / RRP £45