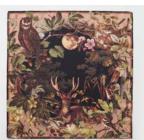

#### Buttermere Trail

Buttermere Trail is a sweet celebration of the fabulous tales of Beatrix Potter. Like Potter, we've drawn inspiration from the charming Cumbrian landscape, where Beatrix indulged in her interest in nature, spending hours exploring and sketching the wildlife.

Taking note of Potter's watercolour style, we've collated some much-loved creatures such as mice, rabbits, peacocks, woodpeckers, hummingbirds, otters, fawns, foxes and insects to form a menagerie of lovable characters and prints bound to delight Beatrix Potter fans both new and old!

This season Fable presents the proud Peacock with meticulously decorative detail, enhancing our traditional hand-crafted skill with more elaborate craftsmanship than ever before. Each piece has been delicately hand-painted, displaying the intricate splendour of his tail. A truly unique and elegant ornament to be worn and treasured symbolising renewal, protection, and inner strength.