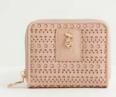

wcases the artful laser-cutting technique that's been used in a feminine and delicate way. Made in cross hatch structured PU, it creates a softly structured shape.

The Quilted Collection inspired by the heritage classic quilted jacket as a countryside staple, reworked into the quintessentially Fable handwriting. Designed with a diamond-quilted construction for a heightened sense of opulence. Made in a leather-look smooth grain PU, with gold-tone hardware.



#### Laser Cut

Our Laser Cut Collection showcases the artful laser-cutting technique that's been used in a feminine and delicate way. Made in cross hatch structured PU, it creates a softly structured shape.



Black Bluebell Laser Cut Lady Bag 47040 WS £23.60 / RRP £59



Black Daisy Laser Cut Camera Bag 47038 WS £16.80 / RRP £42







Pink Bluebell Laser Cut Lady Bag 47041 WS £23.60 / RRP £59



Pink Daisy Laser Cut Camera Bag 47039 WS £16.80 / RRP £42

Black Laser Cut Small Purse 47042 WS £7.60 / RRP £19



## Quilting

Our new quilting collection comes with a diamond-quilted construction for a heightened sense of opulence. Made in a leather look smooth grain PU, with gold-tone hardware.



Sage Quilted Backpack 47033 WS f26 / RRP f65



Sage Quilted Camera Bag 47034 WS £16 / RRP £40



Quilted Satchel 47035 WS £27.20 / RRP £68



Pink Quilted Backpack 47033 WS £26 / RRP £65



Sage Large Quilted Twist Lock Purse 47036 WS £10 / RRP £25



Pink Large Quilted Twist Lock Purse 47037 WS £10 / RRP £25

## Embroidered

This season we've given some of our most recognisable styles a makeover by embroidering them with Fable