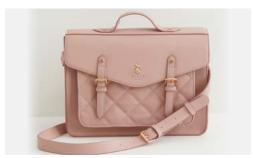

## Quilting

Our new quilting collection comes with a diamond-quilted construction for a heightened sense of opulence. Made in a leather look smooth grain PU, with gold-tone hardware.

Sage Quilted Backpack 47033 WS f26 / RRP f65

Sage Quilted Camera Bag 47034 WS £16 / RRP £40

Quilted Satchel 47035 WS £27.20 / RRP £68

Pink Quilted Backpack 47033 WS £26 / RRP £65

Sage Large Quilted Twist Lock Purse 47036 WS £10 / RRP £25

Pink Large Quilted Twist Lock Purse 47037 WS £10 / RRP £25