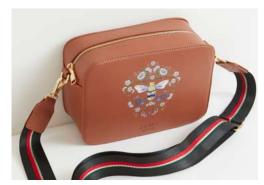

## Signature Bee

Black Signature Bee Vintage Bag 71564 WS £19.20 / RRP £48

Blue Signature Bee Vintage Bag 71563 WS £19.20 / RRP £48

Tan Signature Bee Camera Bag 71561 WS £15.20 / RRP £38

Blue Signature Bee Camera Bag 71562 WS £15.20 / RRP £38