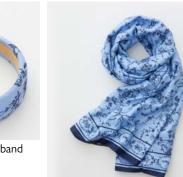

Toile de Jouy Vintage Blue Square Scarf 49001 WS £4 / RRP £12

Toile de Jouy Buckle Bag 47024 WS £18 / RRP £45

Toile de Jouy Vintage Blue Card Holder 47012 WS £4.80 / RRP £12

Curiouser Frog Embroidered Messenger Bag 47022 WS £19.20 / RRP £48