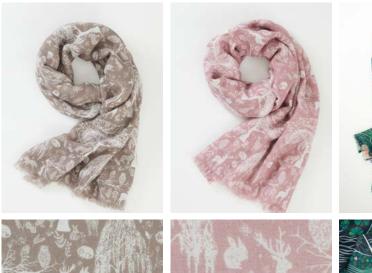

#### Buttermere Trail

Buttermere Trail is a sweet celebration of the fabulous tales of Beatrix Potter. Like Potter, we've drawn inspiration from the charming Cumbrian landscape, where Beatrix indulged in her interest in nature, spending hours exploring and sketching the wildlife.

Taking note of Potter's watercolour style, we've collated some much-loved creatures such as mice, rabbits, peacocks, woodpeckers, hummingbirds, otters, fawns, foxes and insects to form a menagerie of lovable characters and prints bound to delight Beatrix Potter fans both new and old!