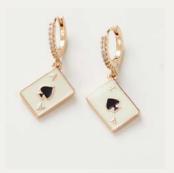

Enamel Spade Brooch C: 40030 / CH: 40064 WS £6 / RRP £18

Enamel Spade Huggie Hoops M: 40031 / CH: 40065 WS £9 / RRP £27

Enamel Hare Brooch M: 40003 / CH: 40043 | WS £7 / RRP £21

Enamel Hare Short NL M: 40002 / CH: 40042 WS £7 / RRP £21