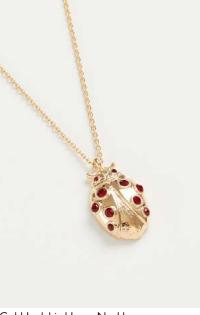

Enamel Shell Brooch M: 61793 / YH: 61955 WS £6 / RRP £18

**Enamel Shell Studs** YH: 61952 WS £7 / RRP £21

Enamel Shell Short NL M: 61791 / YH: 61953 WS £6 / RRP £18

Gold Ladybird Short NL M: 61903 WS £5 / RRP £15

Gold Ladybird Bangle

WS £6 / RRP £18

M: 61905 | WS £5 / RRP £15

Gold Ladybird Studs M: 61902 WS £5 / RRP £15

Gold Ladybird Long Necklace M: 61904 WS £6 / RRP £18

Enamel Puffin Long NL M: 61782 / YH: 61949 WS £6.67 / RRP £20