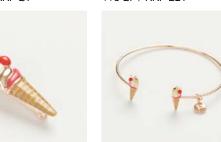

Enamel Ice Cream Beaded Bracelet | M: 61772 WS £6 / RRP £18

Enamel Puffin Short NL M: 61781 / YH: 61948 WS £6 / RRP £18

M: 61784 / YH: 61951 WS £6 / RRP £18

M: 61783 / YH: 61950 WS £6 / RRP £18

Enamel Ice Cream Short NL Enamel Ice Cream Studs M: 61769 WS £6 / RRP £1

M: 61768 WS £7 / RRP £21

Enamel Ice Cream Bangle Enamel Ice Cream Brooch M: 61771 M: 61773 WS £6 / RRP £18 WS £8 / RRP £14

Enamel Ice Cream Long Necklace M: 61770 WS £6.67 / RRP £20

M: 61906

**Enamel Horse Brooch** M: 62052 / GH: 62074 WS £6 / RRP £18