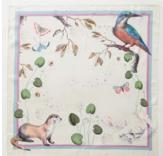

#### Buttermere Trail

Buttermere Trail is a sweet celebration of the fabulous tales of Beatrix Potter. Like Potter, we've drawn inspiration from the charming Cumbrian landscape, where Beatrix indulged in her interest in nature, spending hours exploring and sketching the wildlife.

Taking note of Potter's watercolour style, we've collated some much-loved creatures such as mice, rabbits, peacocks, woodpeckers, hummingbirds, otters, fawns, foxes and insects to form a menagerie of lovable characters and prints bound to delight Beatrix Potter fans both new and old!

This season Fable presents the proud Peacock with meticulously decorative detail, enhancing our traditional hand-crafted skill with more elaborate craftsmanship than ever before. Each piece has been delicately hand-painted, displaying the intricate splendour of his tail. A truly unique and elegant ornament to be worn and treasured symbolising renewal, protection, and inner strength.