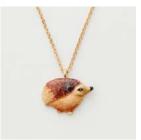

Enamel Hedgehog NL M: 62170 / GH: 62189 WS £6 / RRP £18

Enamel Hedgehog Ring M: 62173 / GH: 62192 WS £6 / RRP £18

Enamel Hedgehog Bangle M: 62172 / GH: 62191 WS £8 / RRP £24

Enamel Hedgehog Brooch M: 62171 / GH: 62190 WS £6 / RRP £18