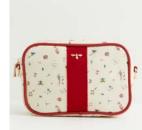

#### Buttermere Trail

Buttermere Trail is a sweet celebration of the fabulous tales of Beatrix Potter. Like Potter, we've drawn inspiration from the charming Cumbrian landscape, where Beatrix indulged in her interest in nature, spending hours exploring and sketching the wildlife.

Taking note of Potter's watercolour style, we've collated some much-loved creatures such as mice, rabbits, peacocks, woodpeckers, hummingbirds, otters, fawns, foxes and insects to form a menagerie of lovable characters and prints bound to delight Beatrix Potter fans both new and old!

This season Fable presents the proud Peacock with meticulously decorative detail, enhancing our traditional hand-crafted skill with more elaborate craftsmanship than ever before. Each piece has been delicately hand-painted, displaying the intricate splendour of his tail. A truly unique and elegant ornament to be worn and treasured symbolising renewal, protection, and inner strength.