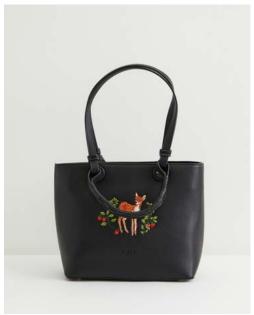

## Embroidered

This season we've given some of our most recognisable styles a makeover by embroidering them with Fable's favourite critters.

Bluetit Embroidered Mini Saddle Bag 47002 WS £18 / RRP £45

Rabbit Embroidery Mini Vintage Bag 47001 WS £22 / RRP £55

Rabbit Embroidery Satchel 47000 WS £28 / RRP £70 33

Bluetit Embroidered Backpack 47004 WS £26 / RRP £65

Fawn Embroidery Medium Tote 47005 WS £24 / RRP £60

Fawn Embroidery Camera Bag 47003 WS £18 / RRP £45