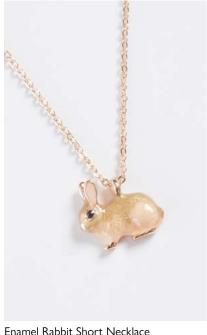

Enamel Bee Short Necklace M: 61153 / YH: 61908 GH: 62294 WS £5 / RRP £15

**Enamel Rabbit Studs** M: 61626 / YH: 61937 WS £7 / RRP £21

**Enamel Rabbit Brooch** M: 61629 / YH: 61940 WS £6 / RRP £18

Enamel Rabbit Long NL M: 61628 / YH: 61939 WS £6.67 / RRP 20