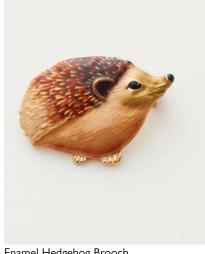

**Enamel Chaffinch Ring** M: 62182 / GH: 62201 WS £6 / RRP £18

Enamel Chaffinch Hoops M: 62178 / GH: 62197 WS £8 / RRP £24

**Enamel Dormouse Brooch** M: 62166 / GH: 62185 | WS £6 / RRP £18

Enamel Hedgehog Studs M: 62169 / GH: 62188 WS £7 / RRP £21

Enamel Hedgehog NL M: 62170 / GH: 62189 WS £6 / RRP £18

Enamel Hedgehog Ring M: 62173 / GH: 62192 WS £6 / RRP £18

Enamel Hedgehog Bangle M: 62172 / GH: 62191 WS £8 / RRP £24

Enamel Hedgehog Brooch M: 62171 / GH: 62190 WS £6 / RRP £18