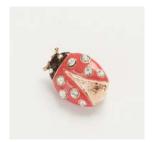

Enamel Shell Brooch M: 61793 / YH: 61955 WS £6 / RRP £18

**Enamel Shell Studs** YH: 61952 WS £7 / RRP £21

Enamel Shell Short NL M: 61791 / YH: 61953 WS £6 / RRP £18

Gold Ladybird Short NL M: 61903 WS £5 / RRP £15

Gold Ladybird Bangle

WS £6 / RRP £18

M: 61905 | WS £5 / RRP £15

Gold Ladybird Studs M: 61902 WS £5 / RRP £15

Gold Ladybird Long Necklace M: 61904 WS £6 / RRP £18

Enamel Puffin Long NL M: 61782 / YH: 61949 WS £6.67 / RRP £20