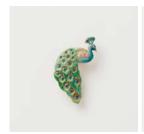

This season Fable presents the proud Peacock with meticulously decorative detail, enhancing our traditional hand-crafted skill with more elaborate craftsmanship than ever before. Each piece has been delicately hand-painted, displaying the intricate splendour of his tail. A truly unique and elegant ornament to be worn and treasured symbolising renewal, protection, and inner strength.

Enamel Peacock Brooch M: 40073 / CH 40087 WS £12 / RRP £35

Enamel Peacock Stud ER M: 40071 / CH: 40085 WS £16 / RRP £39

Enamel Peacock Bangle M: 40074 / CH: 40088 WS £16 / RRP £39

Enamel Peacock Necklace M: 40072 / CH: 40086 WS £15 / RRP £35