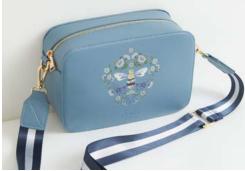

## Signature Bee

Black Signature Bee Vintage Bag 71564 WS £19.20 / RRP £48

Blue Signature Bee Vintage Bag 71563 WS £19.20 / RRP £48

Tan Signature Bee Camera Bag 71561 WS £15.20 / RRP £38

Blue Signature Bee Camera Bag 71562 WS £15.20 / RRP £38