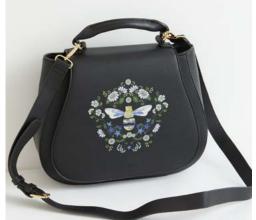

Fable's whimsical prints are applied to classic handbags, scarves and hair accessories.

Spot a few of our favourite characters from our very own adaptation on a literary classic, featured in our stunning new jewellery collection.

## Signature Bee

Black Signature Bee Vintage Bag 71564 WS £19.20 / RRP £48

Blue Signature Bee Vintage Bag 71563 WS £19.20 / RRP £48

Tan Signature Bee Camera Bag 71561 WS £15.20 / RRP £38

Blue Signature Bee Camera Bag 71562 WS £15.20 / RRP £38