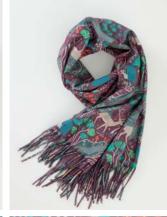

Our Wonderland theme is illustrated by exquisitely detailed prints. The Toile de Jouy and Curiouser Curiosities prints remind us of the classic Wonderland adventures, featuring original Victorian illustrations.

Fable's whimsical prints are applied to classic handbags, scarves and hair accessories.

Spot a few of our favourite characters from our very own adaptation on a literary classic, featured in our stunning new jewellery collection.

Toile de Jouy Vintage Blue Square Scarf 49001 WS £4 / RRP £12

Toile de Jouy Buckle Bag 47024 WS £18 / RRP £45

Toile de Jouy Vintage Blue Card Holder 47012 WS £4.80 / RRP £12

Curiouser Frog Embroidered Messenger Bag 47022 WS £19.20 / RRP £48