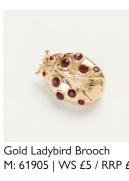

Enamel Shell Brooch M: 61793 / YH: 61955 WS £6 / RRP £18

**Enamel Shell Studs** YH: 61952 WS £7 / RRP £21

Enamel Shell Short NL M: 61791 / YH: 61953 WS £6 / RRP £18

Gold Ladybird Short NL M: 61903 WS £5 / RRP £15

Gold Ladybird Bangle

WS £6 / RRP £18

M: 61905 | WS £5 / RRP £15

Gold Ladybird Studs M: 61902 WS £5 / RRP £15

Gold Ladybird Long Necklace M: 61904 WS £6 / RRP £18

Enamel Puffin Long NL M: 61782 / YH: 61949 WS £6.67 / RRP £20