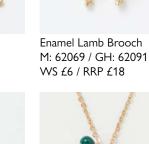

**Enamel Lamb Stud Earrings** M: 62067 / GH: 62089 WS £7 / RRP £21

Enamel Lamb Short NL M: 62068 / GH: 62090 WS £6 / RRP £18

Enamel Lamb Bangle M: 62070 / GH: 62092 WS £8 / RRP £24

Enamel Cat Short NL M: 62060 / GH: 62082 WS £6 / RRP 18