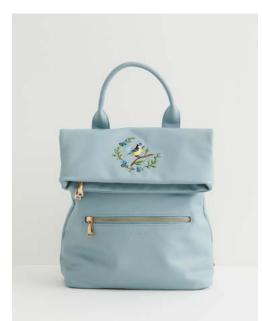

## Embroidered

This season we've given some of our most recognisable styles a makeover by embroidering them with Fable's favourite critters.

Bluetit Embroidered Mini Saddle Bag 47002 WS £18 / RRP £45

Rabbit Embroidery Mini Vintage Bag 47001 WS £22 / RRP £55

Rabbit Embroidery Satchel 47000 WS £28 / RRP £70 33

Bluetit Embroidered Backpack 47004 WS £26 / RRP £65

Fawn Embroidery Medium Tote 47005 WS £24 / RRP £60

Fawn Embroidery Camera Bag 47003 WS £18 / RRP £45