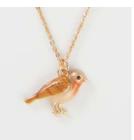

Enamel Teddy Brooch M: 61977 / GH: 61993 WS £6 / RRP £18

Enamel Robin Short NL M: 61968 / GH: 61984 WS £7 / RRP £21

Enamel Robin Brooch

M: 61969 / GH: 61985

WS £6 / RRP £18

**Enamel Robin Studs** M: 61967 / GH: 61983 WS £7 / RRP £21