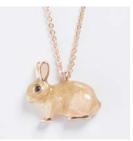

Enamel Bee Short Necklace M: 61153 / YH: 61908 GH: 62294 WS £5 / RRP £15

**Enamel Rabbit Studs** M: 61626 / YH: 61937 WS £7 / RRP £21

**Enamel Rabbit Brooch** M: 61629 / YH: 61940 WS £6 / RRP £18

Enamel Rabbit Long NL M: 61628 / YH: 61939 WS £6.67 / RRP 20