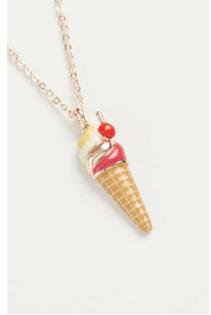

Enamel Ice Cream Beaded Bracelet | M: 61772 WS £6 / RRP £18

Enamel Puffin Short NL M: 61781 / YH: 61948 WS £6 / RRP £18

M: 61784 / YH: 61951 WS £6 / RRP £18

M: 61783 / YH: 61950 WS £6 / RRP £18

Enamel Ice Cream Short NL Enamel Ice Cream Studs M: 61769 WS £6 / RRP £1

M: 61768 WS £7 / RRP £21

Enamel Ice Cream Bangle Enamel Ice Cream Brooch M: 61771 M: 61773 WS £6 / RRP £18 WS £8 / RRP £14

Enamel Ice Cream Long Necklace M: 61770 WS £6.67 / RRP £20

M: 61906

**Enamel Horse Brooch** M: 62052 / GH: 62074 WS £6 / RRP £18