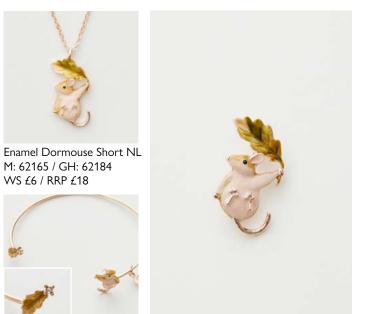

Enamel Dormouse Bangle M: 62167 / GH: 62186 WS £8 / RRP £24

M: 62165 / GH: 62184

WS £6 / RRP £18

Oatmeal Meadow Backpack 71584 WS £22 / £55

Navy Meadow Backpack 71585 WS £22 / £55

Oatmeal Meadow Tote 71582 WS £22 / £55