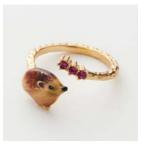

Enamel Hedgehog NL M: 62170 / GH: 62189 WS £6 / RRP £18

Enamel Hedgehog Ring M: 62173 / GH: 62192 WS £6 / RRP £18

Enamel Hedgehog Bangle M: 62172 / GH: 62191 WS £8 / RRP £24

Enamel Hedgehog Brooch M: 62171 / GH: 62190 WS £6 / RRP £18