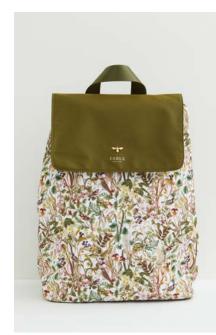

Enamel Dormouse Bangle M: 62167 / GH: 62186 WS £8 / RRP £24

M: 62165 / GH: 62184

WS £6 / RRP £18

Oatmeal Meadow Backpack 71584 WS £22 / £55

Navy Meadow Backpack 71585 WS £22 / £55

Oatmeal Meadow Tote 71582 WS £22 / £55