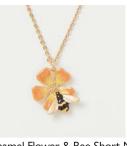

Enamel Butterfly Bangle M: 61229 / BH: 61321 / YH: 61921

**Enamel Strawberry Studs** 

M: 61202 / YH: 61912

Enamel Flower & Bee Studs M: 62063 / GH: 62085 WS £7 / RRP £21

M: 62066 / GH: 62088

WS £8 / RRP £24

Enamel Flower & Bee Short NL M: 62064 / GH: 62086

M: 62065 / GH: 62087 WS £7 / RRP £20

Enamel Flower & Bee Bangle Enamel Flower & Bee Long NL

Enamel Ladybird Short NL M: 61898 / YH: 61963 WS £6 / RRP £18