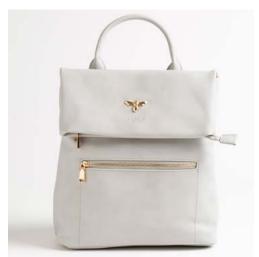

Enamel Dormouse Bangle M: 62167 / GH: 62186 WS £8 / RRP £24

M: 62165 / GH: 62184

WS £6 / RRP £18

Oatmeal Meadow Backpack 71584 WS £22 / £55

Navy Meadow Backpack 71585 WS £22 / £55

Oatmeal Meadow Tote 71582 WS £22 / £55

Black PU Backpack 71585 WS £24 / RRP £60

Tan PU Backpack 71587 WS £24 / RRP £60

89653 WS £4 / £12

Black PU Saddle Bag 71588 WS £16 / RRP £40

Tan PU Saddle Bag 71589 WS £16 / RRP £40

Meadow Scrunchies 3 Pack 89651 WS £3.33 / RRP £10

Black Faux Suede Backpack 71591 71590 WS £22 / RRP £55

Black Faux Suede Hobo WS £24 / RRP £60

Green Velvet Jewellery Pouch | 76596 WS £8.70 / RRP £20

Tan Velvet Jewellery Pouch | 76593 WS £8.70 / RRP £20