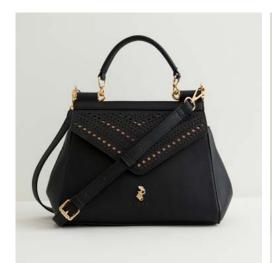

### Wonderland

With the World still in disarray, a little tale from down the 'rabbit hole' awakens our spirits for Spring.

Fable's Wonderland Collection celebrates the whim of escapist romance, rediscovering freedom and imaginatively navigating ourselves back to nature.

Our Wonderland theme is illustrated by exquisitely detailed prints. The Toile de Jouy and Curiouser Curiosities prints remind us of the classic Wonderland adventures, featuring original Victorian illustrations.

Fable's whimsical prints are applied to classic handbags, scarves and hair accessories.

Spot a few of our favourite characters from our very own adaptation on a literary classic, featured in our stunning new jewellery collection.