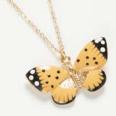

Enamel Butterfly Studs BH: 61318 / YH: 61917 WS £5 / RRP £15

Enamel Butterfly Long NL M: 61228 / BH: 61320 YH: 61919 |WS £6/ RRP

Enamel Butterfly Brooch M: 61317 / YH: 61920 WS £5 / RRP £15

Enamel Butterfly Short NL M: 61225 / BH: 61319 YH: 61918 | WS £5/ RRP £15 WS £6 / RRP £18

Enamel Butterfly Bangle M: 61229 / BH: 61321 / YH: 61921

**Enamel Strawberry Studs** 

M: 61202 / YH: 61912

Enamel Flower & Bee Studs M: 62063 / GH: 62085 WS £7 / RRP £21

M: 62066 / GH: 62088

WS £8 / RRP £24