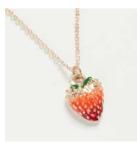

Enamel Daisy Short NL Y: 61801 / YH: 61958 WS £6 / RRP £18

Enamel Daisy Long NL Y: 61802 / YH: 61959 WS £6.67 / RRP £20

Enamel Daisy Bangle Y: 61804 / YH: 61961 WS £8 / RRP £24

Enamel Strawberry Brooch M: 61201 / BH: 61299 / YH: 61915 | WS £5 / RRP

Enamel Strawberry Short NL M: 61203 / BH: 61301 / YH: 61913 | WS £5 / RRP £15

Enamel Strawberry Long NL Enamel Strawberry Bangle M: 61204 / BH: 61302

M: 61205 / BH: 61303 YH: 61914 | WS £6 / RRP £18 YH: 61916 | WS £6 / RRP £18