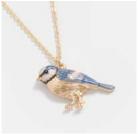

Enamel Goldfinch Studs M: 40011 / CH: 40051 WS £9 / RRP £27

Enamel Goldfinch Ring Small M: 40015 / CH: 40055 Med M: 40016 / CH: 40056 WS £6 / RRP £18

Enamel Goldfinch Brooch M: 40013 / CH: 40053 WS £7 / RRP £21