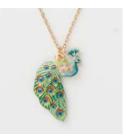

This season Fable presents the proud Peacock with meticulously decorative detail, enhancing our traditional hand-crafted skill with more elaborate craftsmanship than ever before. Each piece has been delicately hand-painted, displaying the intricate splendour of his tail. A truly unique and elegant ornament to be worn and treasured symbolising renewal, protection, and inner strength.

Enamel Peacock Brooch M: 40073 / CH 40087 WS £12 / RRP £35

Enamel Peacock Stud ER M: 40071 / CH: 40085 WS £16 / RRP £39

Enamel Peacock Bangle M: 40074 / CH: 40088 WS £16 / RRP £39

Enamel Peacock Necklace M: 40072 / CH: 40086 WS £15 / RRP £35