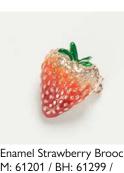

Enamel Daisy Short NL Y: 61801 / YH: 61958 WS £6 / RRP £18

Enamel Daisy Long NL Y: 61802 / YH: 61959 WS £6.67 / RRP £20

Enamel Daisy Bangle Y: 61804 / YH: 61961 WS £8 / RRP £24

Enamel Strawberry Brooch M: 61201 / BH: 61299 / YH: 61915 | WS £5 / RRP