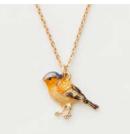

**Enamel Chaffinch Brooch** M: 62180 / GH: 62199 WS £6 / RRP £18

Enamel Dormouse Huggie Hoops | M: 62164/ GH:

62183 | WS £8 / RRP £24

Enamel Chaffinch Bangle M: 62181 / GH: 62200 WS £8 / RRP £24

Enamel Chaffinch Short NL M: 62179 / GH: 62198 WS £6 / RRP £18