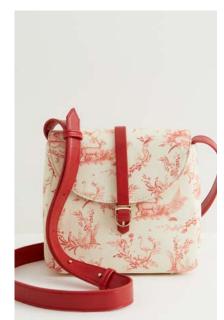

Our Wonderland theme is illustrated by exquisitely detailed prints. The Toile de Jouy and Curiouser Curiosities prints remind us of the classic Wonderland adventures, featuring original Victorian illustrations.

Fable's whimsical prints are applied to classic handbags, scarves and hair accessories.

Spot a few of our favourite characters from our very own adaptation on a literary classic, featured in our stunning new jewellery collection.