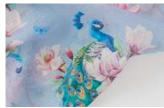

#### Buttermere Trail

Buttermere Trail is a sweet celebration of the fabulous tales of Beatrix Potter. Like Potter, we've drawn inspiration from the charming Cumbrian landscape, where Beatrix indulged in her interest in nature, spending hours exploring and sketching the wildlife.

Taking note of Potter's watercolour style, we've collated some much-loved creatures such as mice, rabbits, peacocks, woodpeckers, hummingbirds, otters, fawns, foxes and insects to form a menagerie of lovable characters and prints bound to delight Beatrix Potter fans both new and old!

This season Fable presents the proud Peacock with meticulously decorative detail, enhancing our traditional hand-crafted skill with more elaborate craftsmanship than ever before. Each piece has been delicately hand-painted, displaying the intricate splendour of his tail. A truly unique and elegant ornament to be worn and treasured symbolising renewal, protection, and inner strength.