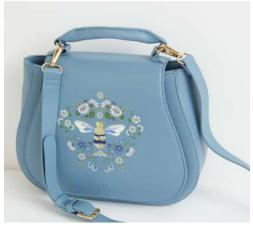

Fable's whimsical prints are applied to classic handbags, scarves and hair accessories.

Spot a few of our favourite characters from our very own adaptation on a literary classic, featured in our stunning new jewellery collection.

## Signature Bee

Black Signature Bee Vintage Bag 71564 WS £19.20 / RRP £48

Blue Signature Bee Vintage Bag 71563 WS £19.20 / RRP £48

Tan Signature Bee Camera Bag 71561 WS £15.20 / RRP £38

Blue Signature Bee Camera Bag 71562 WS £15.20 / RRP £38