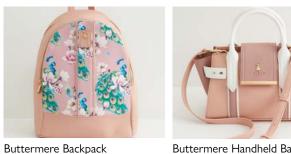

Enamel Kingfisher Short NL M: 40076 / CH: 40090 WS £9 / RRP £27

Enamel Kingfisher Huggie Hoops M: 40075 / CH: 40089 WS £9 / RRP £27

Buttermere Embroidery Camera bag with flap 47051 WS 23.20 / RRP £58

Buttermere Medium Cross Body Bag 47048 WS £24 / RRP £60

Buttermere Medium Cross Body Bag 47047 WS £24 / RRP £60

Buttermere Handheld Bag 47049 WS £26 / RRP £65

Buttermere Handheld Bag 47050 WS £26 / RRP £65

47044 WS £27.20 / RRP £68

Buttermere Large Cross Body 47045 WS £24 / RRP £60