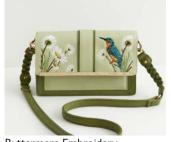

Enamel Kingfisher Short NL M: 40076 / CH: 40090 WS £9 / RRP £27

Enamel Kingfisher Huggie Hoops M: 40075 / CH: 40089 WS £9 / RRP £27

Buttermere Embroidery Camera bag with flap 47051 WS 23.20 / RRP £58

Buttermere Medium Cross Body Bag 47048 WS £24 / RRP £60