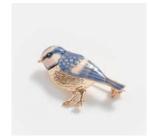

Enamel Goldfinch Studs M: 40011 / CH: 40051 WS £9 / RRP £27

Enamel Goldfinch Ring Small M: 40015 / CH: 40055 Med M: 40016 / CH: 40056 WS £6 / RRP £18

Enamel Goldfinch Brooch M: 40013 / CH: 40053 WS £7 / RRP £21