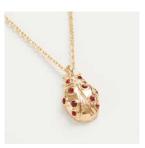

Enamel Shell Brooch M: 61793 / YH: 61955 WS £6 / RRP £18

**Enamel Shell Studs** YH: 61952 WS £7 / RRP £21

Enamel Shell Short NL M: 61791 / YH: 61953 WS £6 / RRP £18

Gold Ladybird Short NL M: 61903 WS £5 / RRP £15

Gold Ladybird Bangle

WS £6 / RRP £18

M: 61905 | WS £5 / RRP £15

Gold Ladybird Studs M: 61902 WS £5 / RRP £15

Gold Ladybird Long Necklace M: 61904 WS £6 / RRP £18

Enamel Puffin Long NL M: 61782 / YH: 61949 WS £6.67 / RRP £20