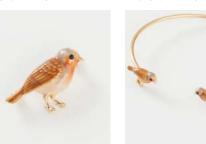

Enamel Teddy Brooch M: 61977 / GH: 61993 WS £6 / RRP £18

Enamel Robin Short NL M: 61968 / GH: 61984 WS £7 / RRP £21

Enamel Robin Brooch

M: 61969 / GH: 61985

WS £6 / RRP £18

**Enamel Robin Studs** M: 61967 / GH: 61983 WS £7 / RRP £21