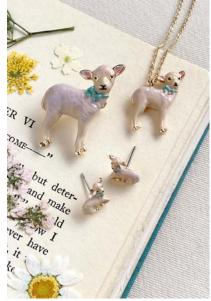

**Enamel Lamb Stud Earrings** M: 62067 / GH: 62089 WS £7 / RRP £21

Enamel Lamb Short NL M: 62068 / GH: 62090 WS £6 / RRP £18

Enamel Lamb Bangle M: 62070 / GH: 62092 WS £8 / RRP £24

Enamel Cat Short NL M: 62060 / GH: 62082 WS £6 / RRP 18