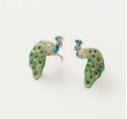

This season Fable presents the proud Peacock with meticulously decorative detail, enhancing our traditional hand-crafted skill with more elaborate craftsmanship than ever before. Each piece has been delicately hand-painted, displaying the intricate splendour of his tail. A truly unique and elegant ornament to be worn and treasured symbolising renewal, protection, and inner strength.

Enamel Peacock Brooch M: 40073 / CH 40087 WS £12 / RRP £35

Enamel Peacock Stud ER M: 40071 / CH: 40085 WS £16 / RRP £39

Enamel Peacock Bangle M: 40074 / CH: 40088 WS £16 / RRP £39

Enamel Peacock Necklace M: 40072 / CH: 40086 WS £15 / RRP £35