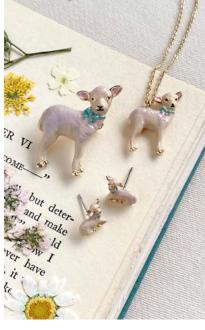

#### Buttermere Trail

Buttermere Trail is a sweet celebration of the fabulous tales of Beatrix Potter. Like Potter, we've drawn inspiration from the charming Cumbrian landscape, where Beatrix indulged in her interest in nature, spending hours exploring and sketching the wildlife.

Taking note of Potter's watercolour style, we've collated some much-loved creatures such as mice, rabbits, peacocks, woodpeckers, hummingbirds, otters, fawns, foxes and insects to form a menagerie of lovable characters and prints bound to delight Beatrix Potter fans both new and old!