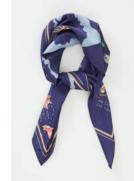

### Wonderland

With the World still in disarray, a little tale from down the 'rabbit hole' awakens our spirits for Spring.

Fable's Wonderland Collection celebrates the whim of escapist romance, rediscovering freedom and imaginatively navigating ourselves back to nature.

Our Wonderland theme is illustrated by exquisitely detailed prints. The Toile de Jouy and Curiouser Curiosities prints remind us of the classic Wonderland adventures, featuring original Victorian illustrations.

Fable's whimsical prints are applied to classic handbags, scarves and hair accessories.

Spot a few of our favourite characters from our very own adaptation on a literary classic, featured in our stunning new jewellery collection.