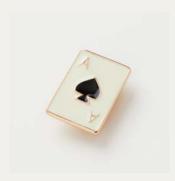

Enamel Spade Brooch C: 40030 / CH: 40064 WS £6 / RRP £18

Enamel Spade Huggie Hoops M: 40031 / CH: 40065 WS £9 / RRP £27

Enamel Hare Brooch M: 40003 / CH: 40043 | WS £7 / RRP £21

Enamel Hare Short NL M: 40002 / CH: 40042 WS £7 / RRP £21