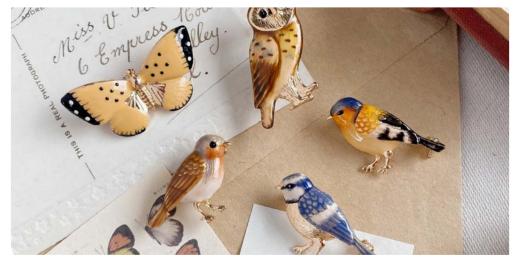

## Harvest Moon

Inspired by the magic of seeking autumnal treasures and little pleasures, spotting furry or feathered friends against the majestic backdrop of a full harvest moon.

The Harvest Moon Collection stays true to our love of timeless British style, with a contemporary twist on vintage inspired charms, prints and accessories.

Influenced by the riches of harvest, our palette features autumnal tones of fallen tree seeds, dusky pink sunsets, ripe golden lands and dark winter skies.

Our Harvest Moon tale is illustrated by our beautifully detailed prints, applied to classic handbag and accessory silhouettes.

**Enamel Chaffinch Brooch** M: 62180 / GH: 62199 WS £6 / RRP £18

Enamel Dormouse Huggie Hoops | M: 62164/ GH:

62183 | WS £8 / RRP £24

Enamel Chaffinch Bangle M: 62181 / GH: 62200 WS £8 / RRP £24

Enamel Chaffinch Short NL M: 62179 / GH: 62198 WS £6 / RRP £18

Enamel Owl Brooch M: 62176 / GH: 62195 WS £6 / RRP £18

Enamel Owl Necklace M: 62175 / GH: 62194 WS £6 / RRP £18

Enamel Owl Bangle M: 62177 / GH: 62196 WS £8 / RRP £24

Enamel Owl Studs M: 62174 / GH: 62193 WS £7 / RRP £21