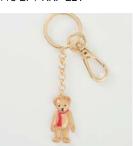

## Key Chains

Enamel Bee 61999 WS £6 / RRP £18

Silver Bee 62000 WS £6 / RRP £18

Rabbit 62001 WS £6 / RRP £18

Daisy 62002 WS £6 / RRP £18

Enamel Shell Long Necklace M: 61792 / YH: 61954 WS £6.67 / RRP £20

Enamel Shell Bangle M: 61794 / YH: 61956 WS £8 / RRP £24