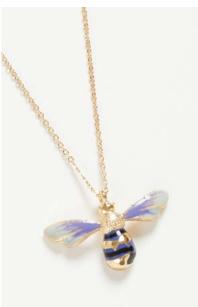

Enamel Bee Long Necklace M: 61152 / GH: 62295 WS £6 / RRP £18

Enamel Bee Bangle M: 61149 / YH: 61911 GH: 62296 WS £6 / RRP £18 WS ££5 / RRP £15

**Enamel Bee Studs** M: 61151 / GH: 61907 WS £5 / RRP £15

Enamel Bee Brooch M: 61150 / YH: 61910

Enamel Bee Short Necklace M: 61153 / YH: 61908 GH: 62294 WS £5 / RRP £15

**Enamel Rabbit Studs** M: 61626 / YH: 61937 WS £7 / RRP £21

**Enamel Rabbit Brooch** M: 61629 / YH: 61940 WS £6 / RRP £18

Enamel Rabbit Long NL M: 61628 / YH: 61939 WS £6.67 / RRP 20