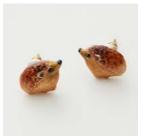

**Enamel Chaffinch Ring** M: 62182 / GH: 62201 WS £6 / RRP £18

Enamel Chaffinch Hoops M: 62178 / GH: 62197 WS £8 / RRP £24

**Enamel Dormouse Brooch** M: 62166 / GH: 62185 | WS £6 / RRP £18

Enamel Hedgehog Studs M: 62169 / GH: 62188 WS £7 / RRP £21

Enamel Hedgehog NL M: 62170 / GH: 62189 WS £6 / RRP £18

Enamel Hedgehog Ring M: 62173 / GH: 62192 WS £6 / RRP £18

Enamel Hedgehog Bangle M: 62172 / GH: 62191 WS £8 / RRP £24

Enamel Hedgehog Brooch M: 62171 / GH: 62190 WS £6 / RRP £18