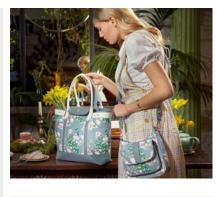

#### Buttermere Trail

Buttermere Trail is a sweet celebration of the fabulous tales of Beatrix Potter. Like Potter, we've drawn inspiration from the charming Cumbrian landscape, where Beatrix indulged in her interest in nature, spending hours exploring and sketching the wildlife.

Taking note of Potter's watercolour style, we've collated some much-loved creatures such as mice, rabbits, peacocks, woodpeckers, hummingbirds, otters, fawns, foxes and insects to form a menagerie of lovable characters and prints bound to delight Beatrix Potter fans both new and old!

This season Fable presents the proud Peacock with meticulously decorative detail, enhancing our traditional hand-crafted skill with more elaborate craftsmanship than ever before. Each piece has been delicately hand-painted, displaying the intricate splendour of his tail. A truly unique and elegant ornament to be worn and treasured symbolising renewal, protection, and inner strength.