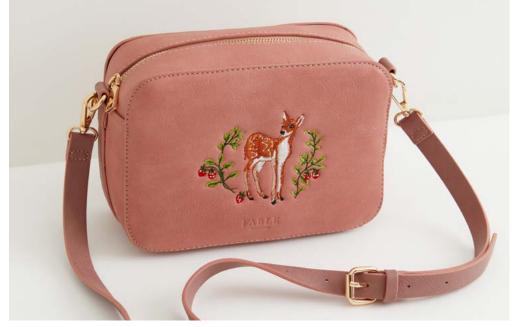

## Embroidered

This season we've given some of our most recognisable styles a makeover by embroidering them with Fable's favourite critters.

Bluetit Embroidered Mini Saddle Bag 47002 WS £18 / RRP £45

Rabbit Embroidery Mini Vintage Bag 47001 WS £22 / RRP £55

Rabbit Embroidery Satchel 47000 WS £28 / RRP £70 33

Bluetit Embroidered Backpack 47004 WS £26 / RRP £65

Fawn Embroidery Medium Tote 47005 WS £24 / RRP £60

Fawn Embroidery Camera Bag 47003 WS £18 / RRP £45