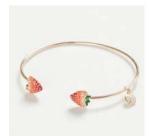

Enamel Daisy Short NL Y: 61801 / YH: 61958 WS £6 / RRP £18

Enamel Daisy Long NL Y: 61802 / YH: 61959 WS £6.67 / RRP £20

Enamel Daisy Bangle Y: 61804 / YH: 61961 WS £8 / RRP £24

Enamel Strawberry Brooch M: 61201 / BH: 61299 / YH: 61915 | WS £5 / RRP

Enamel Strawberry Short NL M: 61203 / BH: 61301 / YH: 61913 | WS £5 / RRP £15

Enamel Strawberry Long NL Enamel Strawberry Bangle M: 61204 / BH: 61302

M: 61205 / BH: 61303 YH: 61914 | WS £6 / RRP £18 YH: 61916 | WS £6 / RRP £18