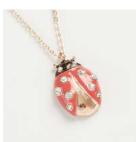

Enamel Shell Brooch M: 61793 / YH: 61955 WS £6 / RRP £18

**Enamel Shell Studs** YH: 61952 WS £7 / RRP £21

Enamel Shell Short NL M: 61791 / YH: 61953 WS £6 / RRP £18

Gold Ladybird Short NL M: 61903 WS £5 / RRP £15

Gold Ladybird Bangle

WS £6 / RRP £18

M: 61905 | WS £5 / RRP £15

Gold Ladybird Studs M: 61902 WS £5 / RRP £15

Gold Ladybird Long Necklace M: 61904 WS £6 / RRP £18

Enamel Puffin Long NL M: 61782 / YH: 61949 WS £6.67 / RRP £20