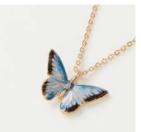

M: 40008/ CH: 40048 WS £7 / RRP £21

M: 40007 / CH: 40047 WS £7 / RRP £21

Enamel Blue Butterfly Brooch Enamel B. Butterfly Toggle NL Enamel Blue Butterfly Huggie Hoop M: 40005 / CH: 40045 WS £9 / RRP £27

Enamel Blue Butterfly NL M: 40006 / GH: 40046 WS £7/ RRP £21

Enamel Blue Butterfly Ring M: 40010 / CH: 40050 WS £6 / RRP £18

Enamel Blue Butterfly Bangle M: 40009 / CH: 40049 WS £8 / RRP £24

Enamel Goldfinch Bangle