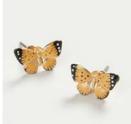

Enamel Butterfly Studs BH: 61318 / YH: 61917 WS £5 / RRP £15

Enamel Butterfly Long NL M: 61228 / BH: 61320 YH: 61919 |WS £6/ RRP

Enamel Butterfly Brooch M: 61317 / YH: 61920 WS £5 / RRP £15

Enamel Butterfly Short NL M: 61225 / BH: 61319 YH: 61918 | WS £5/ RRP £15 WS £6 / RRP £18

Enamel Butterfly Bangle M: 61229 / BH: 61321 / YH: 61921

**Enamel Strawberry Studs** 

M: 61202 / YH: 61912

Enamel Flower & Bee Studs M: 62063 / GH: 62085 WS £7 / RRP £21

M: 62066 / GH: 62088

WS £8 / RRP £24