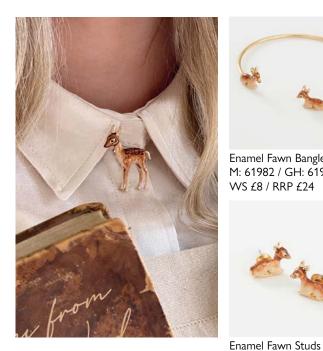

Enamel Blue Tit Long NL M: 61386 / BH:61416 YH: 61934 WS f7 / RRP f20 YH: 61935 WS f6 / RRP f18

Enamel Blue Tit Brooch M: 61387 / GH:62299

Enamel Fawn Bangle M: 61982 / GH: 61998 WS £8 / RRP £24

M: 61979 / GH: 61995

WS £7 / RRP £21

Enamel Fawn Brooch M: 61981 / GH: 61997 WS £6 / RRP £18

WS £6 / RRP £18

Enamel Squirrel Brooch Enamel Fawn Short NL M: 61973 / GH: 61989 M: 61980 / GH: 61996 WS £6 / RRP £18

Enamel Squirrel Studs M: 61971 / GH: 61987 WS £7 / RRP £2