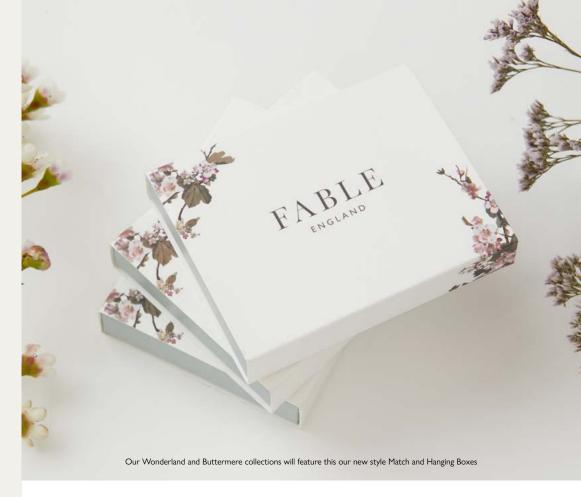

committed to learning how to make responsible choices from our practices, processes and materials. We have a responsibility to make positive change for the plants and creatures that inspire our creations.

Fable promises to reduce single use plastic waste and pro actively seek sustainable materials for future collections. Our creations are designed in England and crafted in Asia. As we are an environmentally conscious company, we are dedicated to minimising our carbon footprint, ensuring that our emissions are offset and biodiversity thrives.

Fable has partnered with environmental conservation organisation Make it Wild to help us achieve our promise. Since August 2021, we have pledged to annually offset 70 tonnes of CO2e through tree planting at Bank Woods, North Yorkshire in England.















M = Match Box YH = Yellow Hanging Box | BH = Being Hanging Box GH = Green Hanging Box | Material: Gold/Silver-Plated Base Metal