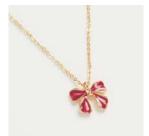

Enamel Ladybird Studs

M: 61897 / YH: 61962

WS £7 / RRP £21

Enamel Ladybird Long NL M: 61899 / YH: 61964 WS £6.67 / RRP £20

Enamel Ladybird Brooch M: 61900 / YH: 61965 WS £6 / RRP £18

**Enamel Bow Studs** M: 61758 / YH: 61942 WS £7 / RRP £21

**Enamel Bow Brooch** M: 61761 / YH: 61945 WS £6 / RRP £18

Enamel Bow Long NL M: 61760 / YH: 61944 WS £6.67 / RRP £20

Enamel Bow Short NL M: 61759 / YH: 61943 WS £6 / RRP £18

Enamel Bow Bangle M: 61762 / YH: 61946 WS £8 / RRP £24