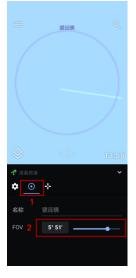

#### 1.2 GOTO Wireless Connection and GOTO

1. This button can adjust the direction of your telescope.

- 1. This button can adjust the field of view of the telescope.
- 2. To see the current viewable range.