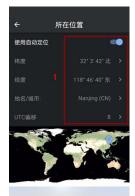

#### 1.1 GOTO Wireless Connection and GOTO

1. Click the Setting and Instruct to open the telescope function.

1. Setting your longitude and latitude

- 1. Connect the mobile phone to the WIFI hotspot of ONSTEP. Select the network type.Please check the figure.
- 2. Open the link switch. After the connection is successful, three green hooks are displayed.