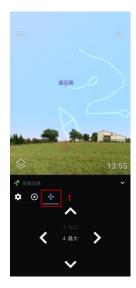

#### 1.2 GOTO Wireless Connection and GOTO

1. This button can adjust the direction of your telescope.

- 1. This button can adjust the field of view of the telescope.
- 2. To see the current viewable range.

- 1. Select your GOTO target.
- 2. Click the GOTO button to GOTO, the telescope start to move.
- If the telescope is a little offset from the target, you can first adjust the telescope pointing through the fine-tuning interface to make the target in the center of the field of view, and then click SYNC for calibration
- 4. The actual pointing position of the telescope is shown in real time.