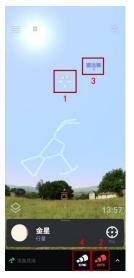

#### 1.2 GOTO Wireless Connection and GOTO

1. This button can adjust the direction of your telescope.

- 1. This button can adjust the field of view of the telescope.
- 2. To see the current viewable range.

- 1. Select your GOTO target.
- 2. Click the GOTO button to GOTO, the telescope start to move.
- If the telescope is a little offset from the target, you can first adjust the telescope pointing through the fine-tuning interface to make the target in the center of the field of view, and then click SYNC for calibration
- 4. The actual pointing position of the telescope is shown in real time.