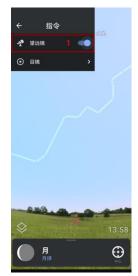

#### 1.1 GOTO Wireless Connection and GOTO

1. Click the Setting and Instruct to open the telescope function.

1. Setting your longitude and latitude

- 1. Connect the mobile phone to the WIFI hotspot of ONSTEP. Select the network type.Please check the figure.
- 2. Open the link switch. After the connection is successful, three green hooks are displayed.