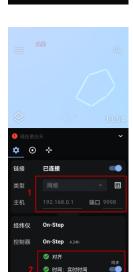

#### 1.1 GOTO Wireless Connection and GOTO

1. Click the Setting and Instruct to open the telescope function.

1. Setting your longitude and latitude

- 1. Connect the mobile phone to the WIFI hotspot of ONSTEP. Select the network type.Please check the figure.
- 2. Open the link switch. After the connection is successful, three green hooks are displayed.