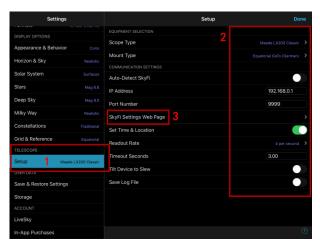

### Please complete the ONSTEP Init setting before using this software.

1. Connect the Telescope

- 1. Entry telescope setting.
- 2. Set the parameter according to the picture, must be exactly the same.
- 3. Enter this sub-menu to set ONSTEP in detail, as shown in the picture on the right.