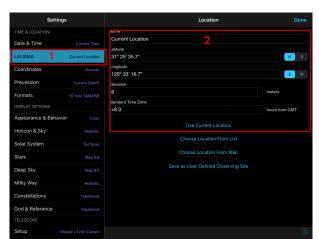

#### 2.1 Setting Data And TIme

1. Click the button to entry setting interface.

- Setting time and position.
  The time and date can be auto obtained.

- 1. Setting longitude and latitude.
- 2. The longitude and latitude can be auto obtained.