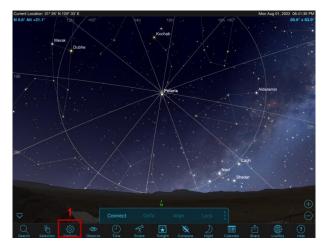

#### 2.2 Setting Data And TIme

- Click the Connect, wating connection to succeed, Clicking GOTO will move the telescope to the target and Align can be calibrated after fine-tuning the position.
- 2. The icon shown in the figure indicates the current point of the telescope.
- 3. The four arrow keys fine-tune the telescope's pointing.