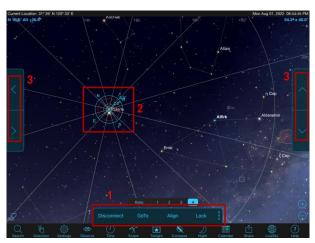

#### 2.2 Setting Data And TIme

- Click the Connect, wating connection to succeed, Clicking GOTO will move the telescope to the target and Align can be calibrated after fine-tuning the position.
- 2. The icon shown in the figure indicates the current point of the telescope.
- 3. The four arrow keys fine-tune the telescope's pointing.