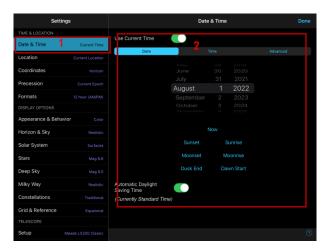

#### 2.1 Setting Data And TIme

1. Click the button to entry setting interface.

- Setting time and position.
  The time and date can be auto obtained.

- 1. Setting longitude and latitude.
- 2. The longitude and latitude can be auto obtained.