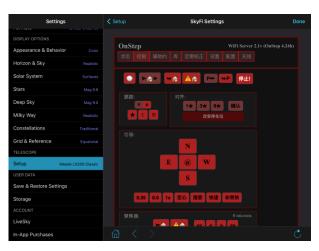

# TERRANS INDUSTRY

Please complete the ONSTEP Init setting before using this software.



# SkySafari Pro 6 Manual (Basic)





### Please complete the ONSTEP Init setting before using this software.

1. Connect the Telescope



- 1. Entry telescope setting.
- 2. Set the parameter according to the picture, must be exactly the same.
- 3. Enter this sub-menu to set ONSTEP in detail, as shown in the picture on the right.



1. This interface can complete all operation on ONSTEP.

## TERRANS INDUSTRY

## Please complete the ONSTEP Init setting before using this software.

#### 2.1 Setting Data And TIme



1. Click the button to entry setting interface.



- Setting time and position.
  The time and date can be auto obtained.



- 1. Setting longitude and latitude.
- 2. The longitude and latitude can be auto obtained.

## TERRANS INDUSTRY

### Please complete the ONSTEP Init setting before using this software.

#### 2.2 Setting Data And TIme



- Click the Connect, wating connection to succeed, Clicking GOTO will move the telescope to the target and Align can be calibrated after fine-tuning the position.
- 2. The icon shown in the figure indicates the current point of the telescope.
- 3. The four arrow keys f