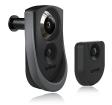

#### SHC1000

## PeepHole Camera

| Model           | SHC1000 12                           | SHC1000 14       |
|-----------------|--------------------------------------|------------------|
| Peephole Barrel | 15/32" (12 mm)                       | 5/9" (14 mm)     |
| Applicable Door | 1-1/8" to 2-1/4"                     | 1-3/4" to 3-1/8" |
| Thickness       | (28-58 mm)                           | (43-80 mm)       |
| Peephole Type   | Optical grade lens peephole          |                  |
| View Angle      | 90°                                  |                  |
| LCD Screen      | 2.7" TFT                             |                  |
| Storage         | Micro SD card (supports up to 32 GB) |                  |
| File Format     | JPEG                                 |                  |
| Power Source    | 4* AA batteries (included)           |                  |
| Battery Life    | Approx. 1,800 triggers               |                  |
| Size (WxHxD)    | 3.4"x6.2"x1.3" (87 x 158 x 34 mm)    |                  |
| Weight          | 6 oz (170 g) (without batteries)     |                  |
| Built-in Sensor | Knocking sensor                      |                  |
|                 |                                      |                  |