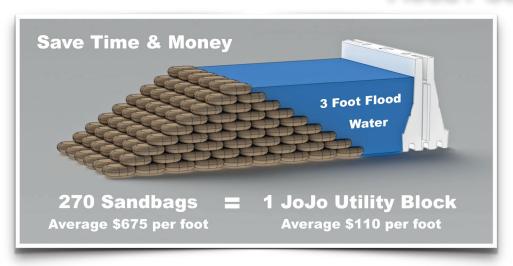

## Flood / Conservation Unit

The JoJo Block is a patented, lightweight, heavy-duty, durable, UV stabilized, superior strength plastic unit. When filled with water, sand, or other material, provides protection from flooding and other types of soil and beach erosion. One JoJo Block unit can replace 270 sandbags and can be repeatedly reused again and again.