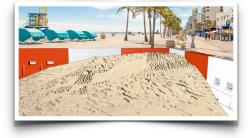

# **Yodock Simmons**

Environmental Solutions, LLC

## **JOJO BLOCK**

## Flood / Conservation Unit



The JoJo Block is a patented, lightweight, heavy-duty, durable, UV stabilized, superior strength plastic unit. When filled with water, sand, or other material, provides protection from flooding and other types of soil and beach erosion. One JoJo Block unit can replace 270 sandbags and can be repeatedly reused again and again.

Accessorize with
Flood Kits, Fence Panels,
Signage, Lights, Stabilization
Braces And More!



#### **Asset Flood Protection**



Flood Control

Beach and Soil Erosion

Coffer Dams

**Retention Ponds** 

Flow Diversion

Dams and Dikes

Material Containment

Sand Retention Barrier

**Access Control** 

Levee Overtopping

#### **Storm Sand Containment**







# **Yodock Simmons**

Environmental Solutions, LLC

"Eliminates Sandbags" "New Technology"

#### **Features**

### **Benefits**

Light Weight
Water or Ballast
Durable Material
Easy / Rapid Deployment
Interlocking Design
Multiple Drain Holes

Stackable

Manual Installation - No Heavy Equipment
Adjustable Ballast Weight - Job Specific
Superior Duty Plastic / UV Inhibitor
Easy Manual On / Off Loading
Drain Away From Obstructions Or Hazards
Space Saving Stacking

Saves Time Money - Reusable

## **Specifications:**

42" H x 24" W x 72" L

Empty Weight: Approximately 120 lbs +/-

Water-filled Weight: Approximately 1,300 lbs +/-

Contaminated sandbag cleanup is time consuming, and very costly. JoJo Block's are reusable again and again. Units can be purchased with complete rapid response tra