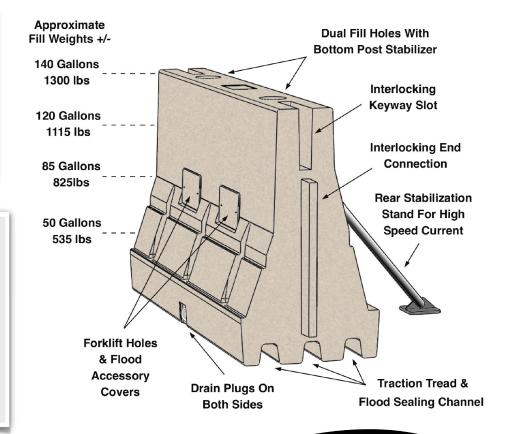

## **Specifications:**

42" H x 24" W x 72" L

Empty Weight: Approximately 120 lbs +/-

Water-filled Weight: Approximately 1,300 lbs +/-

Contaminated sandbag cleanup is time consuming, and very costly. JoJo Block's are reusable again and again. Units can be purchased with complete rapid response trailer including JoJo Blocks and accessories.