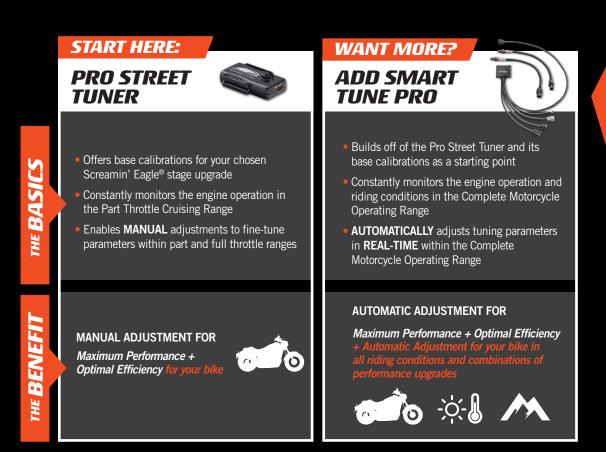

### PRO STREET TUNER & SMART TUNE PRO TUNING

All Screamin' Eagle<sup>®</sup> performance upgrades require Engine Control Module (ECM) recalibration, also known as tuning. The best method for tuning your stage upgrades is with the Screamin' Eagle Pro Street Tuner and Smart Tune PRO.