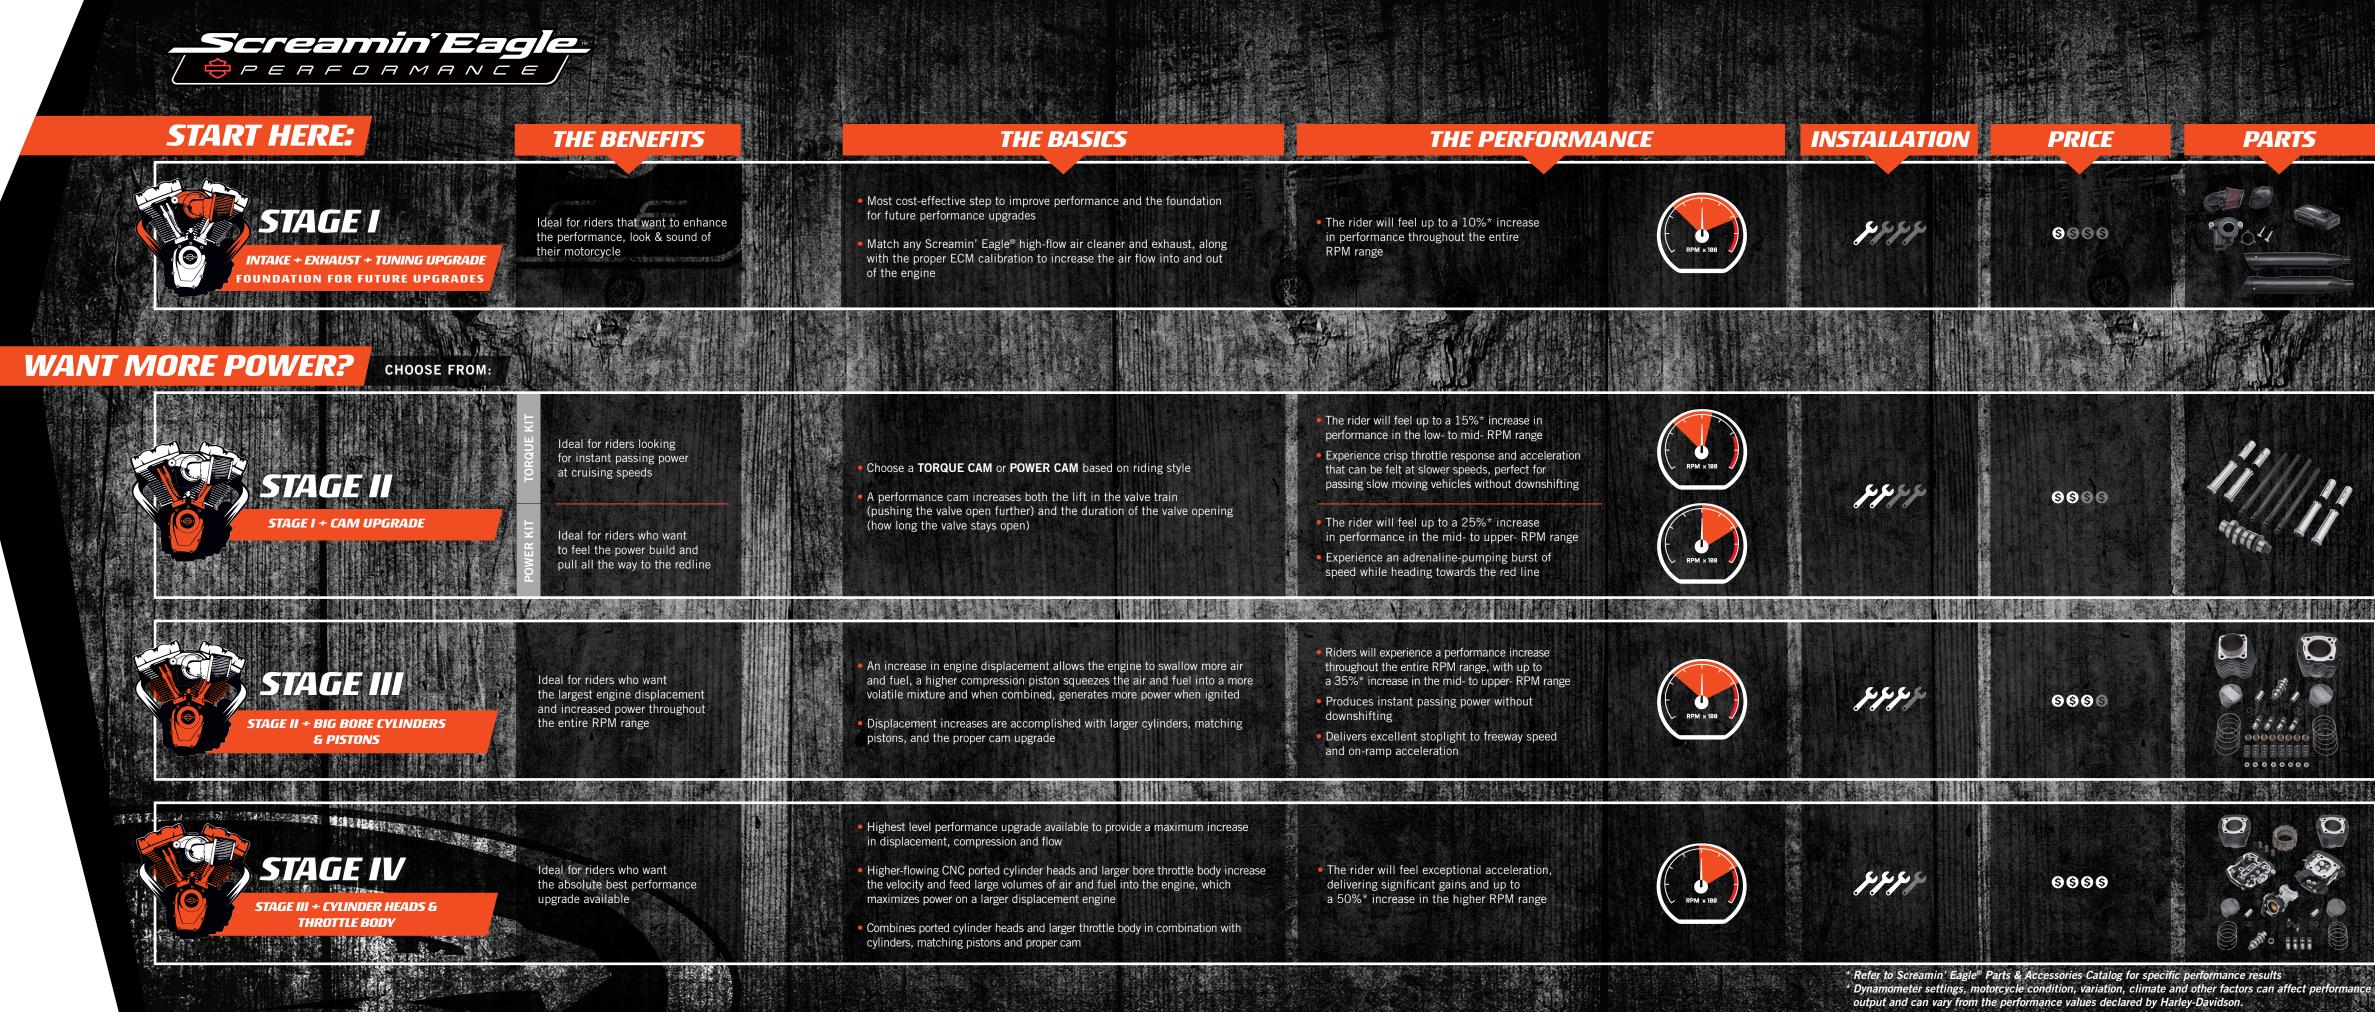

# STAGE I MOVE MORE AIR & FUEL

INTAKE + EXHAUST + TUNING UPGRADE FOUNDATION FOR ALL FUTURE STAGES

"I want simple bolt-on performance upgrades that enhance the performance, look and sound of my motorcycle"

torque: "I want instant passing power at cruising and highway speeds" power:" I want to feel the power build and then pull all the way to the redline"

"I want instant power that lasts throughout the entire RPM Range. Bigger is better."

"I ride hard and want the absolute best performance upgrade available. Try to keep up...I dare you!"

Visit h-d.com/screamineagle for additional product and fitment information

### STAGE UPGRADE OVERVIEW

It's all about the performance, look and feel with the powerful lineup of Screamin' Eagle<sup>®</sup> Stage Upgrades. No longer will you have to experience all the trial-and-error that comes with your bike's engine modifications. Engineered to generate specific torque and horsepower gains, our Stage Upgrades improve each mile of your ride.

### PRO STREET TUNER & SMART TUNE PRO TUNING

All Screamin' Eagle<sup>®</sup> performance upgrades require Engine Control Module (ECM) recalibration, also known as tuning. The best method for tuning your stage upgrades is with the Screamin' Eagle Pro Street Tuner and Smart Tune PRO.