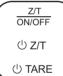

### **Unit Conversion**

This product is designed with multiple units which can be converted mutually by pressing UNIT button.

## Turn-off & Reset manually

Press ON/OFF(  $\odot$  ) button for a while to turn this item off. Please press Z/T(TARE) button to reset manually.