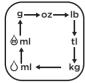

#### **Features**

- High-precision sensor
- Weighing range of 5000g/1g 10000g/1g 15000g/1g
- Division value 1g
- High Definition Digital LCD
- Automatic zero point tracking
- Automatic turn-off
- Overload prompt
- Unit-conversion switch (g/oz/lb/tl/kg/\(\delta\) water ml/\(\hat{\text{\text{\text{milk ml}}}\)

### **Unit Conversion**

This product is designed with multiple units which can be converted mutually by pressing UNIT button.