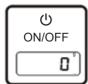

### Operation

- 1. Put the loading plate (if any) on the scale body 2. Press ON (  $\odot$  ) button to turn on the scale
- 3. No loading or weighing can be done before the display resets to zero.

## Turn-off & Reset manually

Press ON/OFF(  $\odot$  ) button for a while to turn this item off. Please press Z/T(TARE) button to reset manually.

### Low Voltage Prompt

When the battery is low, the left prompt (Lo) will be displayed on the monitor. Please replace the battery immediately.