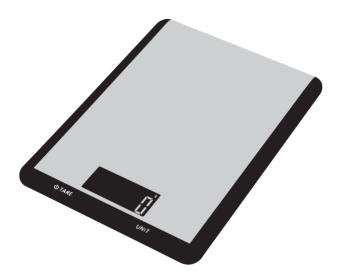

# DIGITAL KITCHEN SCALE

#### **Features**

- High-precision sensor
- Weighing range of 5000g/1g 10000g/1g 15000g/1g
- Division value 1g
- High Definition Digital LCD
- Automatic zero point tracking
- Automatic turn-off
- Overload prompt
- Unit-conversion switch (g/oz/lb/tl/kg/\(\delta\) water ml/\(\hat{\text{\text{\text{milk ml}}}\)

### Operation

- 1. Put the loading plate (if any) on the scale body 2. Press ON (  $\odot$  ) button to turn on the scale
- 3. No loading or weighing can be done before the display resets to zero.