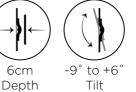

#### A secure & easy to install, low profile design.

•Fits most TVs 37-100" in size and up to 143lbs/65kg in weight.

- •Low profile design sits just 2.4" (6 cm) from the wall.
- •Tilts from +6  $^{\circ}$  to -9  $^{\circ}$  and requires no tools for adjustment.