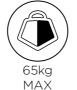

#### A secure & easy to install, low profile design.

•Fits most TVs 37-100" in size and up to 143lbs/65kg in weight.

- •Low profile design sits just 2.4" (6 cm) from the wall.
- •Tilts from +6  $^{\circ}$  to -9  $^{\circ}$  and requires no tools for adjustment.