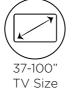

#### A secure & easy to install, low profile design.

•Fits most TVs 37-100" in size and up to 143lbs/65kg in weight.

- •Low profile design sits just 2.4" (6 cm) from the wall.
- •Tilts from +6  $^{\circ}$  to -9  $^{\circ}$  and requires no tools for adjustment.