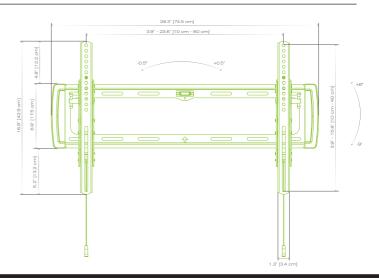

#### A secure & easy to install, low profile design.

•Fits most TVs 37-100" in size and up to 143lbs/65kg in weight.

- •Low profile design sits just 2.4" (6 cm) from the wall.
- •Tilts from +6  $^{\circ}$  to -9  $^{\circ}$  and requires no tools for adjustment.

•All hardware is included, making installation an easy, hassle free process.

•A built-in bubble level allows for perfect horizontal adjustment.

•A solid, all-metal construction and locking mechanism provide maximum stability.