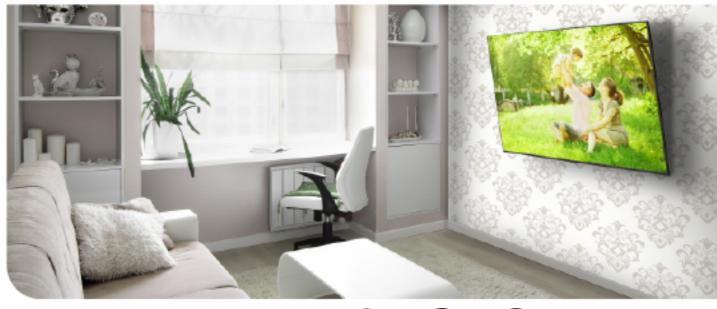

#### A secure & easy to install, low profile design.

•Fits most TVs 37-100" in size and up to 143lbs/65kg in weight.

- •Low profile design sits just 2.4" (6 cm) from the wall.
- •Tilts from +6  $^{\circ}$  to -9  $^{\circ}$  and requires no tools for adjustment.