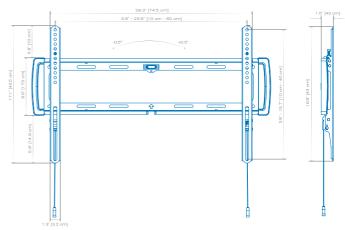

## Large Flat Mount

37-100" TV Size

65kg MAX

200x200 to 600x400

3.9cm Depth

A secure & easy to install, low profile design.

- •Fits most TVs 37-100" in size and up to 143lbs/65kg in weight.
- •Works with VESA patterns between 200x200 600x400.
- •Low profile design sits just 1.5" (3.9 cm) from the wall.
- All hardware is included, making installation an easy, hassle free process.
- •An integrated bubble level allows for perfect horizontal adjustment.
- •A solid, all-metal construction and locking mechanism provide maximum stability.