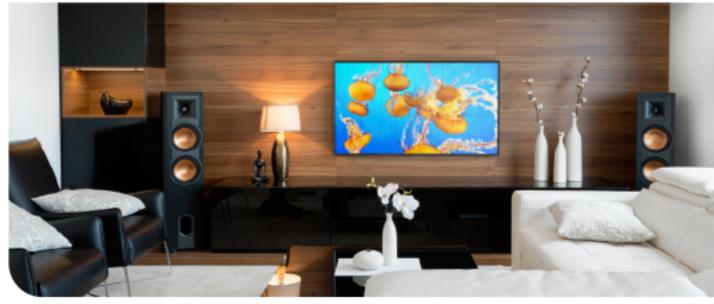

## Large Flat Mount

37-100" TV Size

65kg MAX

200x200 to 600x400

3.9cm Depth

A secure & easy to install, low profile design.

- •Fits most TVs 37-100" in size and up to 143lbs/65kg in weight.
- •Works with VESA patterns between 200x200 600x400.
- •Low profile design sits just 1.5" (3.9 cm) from the wall.
- All hardware is included, making installation an easy, hassle free process.
- •An integrated bubble level allows for perfect horizontal adjustment.
- •A solid, all-metal construction and locking mechanism provide maximum stability.