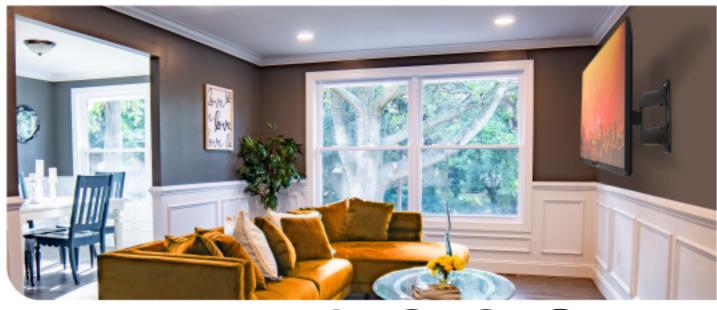

### Universal Articulating Mount A secure & easy to install, low profile design.

- •Fits most TVs 30-60" in size and up to 80lbs/36kg in weight.

Tilt

- •Works with VESA patterns between 200x200 400x400.
- •Low profile design sits just 1.9" (4.8 cm) from the wall.
- •Extends over 19.1" (48.5cm) from the wall with a  $\pm$ 180° swivel.
- •Tilts from -15° to 3° to help find the best viewing angle to suite your needs.
- •All hardware is included, making installation an easy, hassle free process.
- •A built-in cable management system keeps cords out of sight. •A solid, all-metal construction and locking mechanism provide maximum stability.