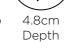

### Universal Articulating Mount A secure & easy to install, low profile design.

- •Fits most TVs 30-60" in size and up to 80lbs/36kg in weight.

Tilt

- •Works with VESA patterns between 200x200 400x400.
- •Low profile design sits just 1.9" (4.8 cm) from the wall.
- •Extends over 19.1" (48.5cm) from the wall with a  $\pm$ 180° swivel.
- •Tilts from -15° to 3° to help find the best viewing angle to suite your needs.
- •All hardware is included, making installation an easy, hassle free process.
- •A built-in cable management system keeps cords out of sight. •A solid, all-metal construction and locking mechanism provide maximum stability.