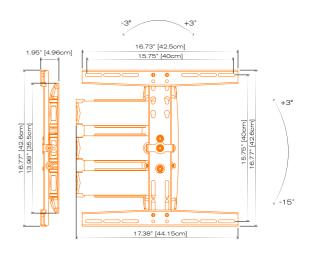

### Universal Articulating Mount A secure & easy to install, low profile design.

- •Fits most TVs 30-60" in size and up to 80lbs/36kg in weight.

Tilt

- •Works with VESA patterns between 200x200 400x400.
- •Low profile design sits just 1.9" (4.8 cm) from the wall.
- •Extends over 19.1" (48.5cm) from the wall with a  $\pm$ 180° swivel.
- •Tilts from -15° to 3° to help find the best viewing angle to suite your needs.
- •All hardware is included, making installation an easy, hassle free process.
- •A built-in cable management system keeps cords out of sight. •A solid, all-metal construction and locking mechanism provide maximum stability.