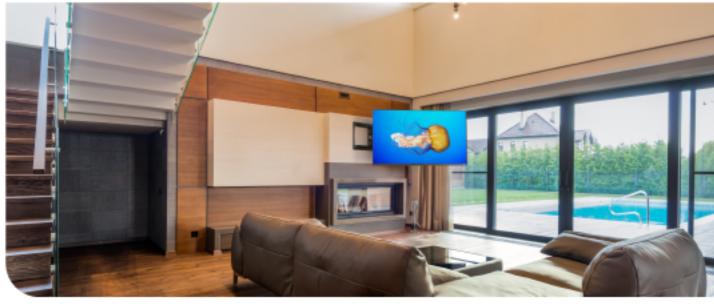

## Universal Articulating Mount

A secure & easy to install, low profile design.

- •Fits most TVs 37-85" in size and up to 120lbs/54kg in weight.
- •Works with VESA patterns between 200x200 400x400.
- •Low profile design sits just 1.9" (4.8 cm) from the wall.
- •Extends over 19.1" (48.5cm) from the wall with a ±180° swivel.
- •Tilts from -15 $^{\circ}$  to 3 $^{\circ}$  to help find the best viewing angle to suite your needs.
- •All hardware is included, making installation an easy, hassle free process.
- •A built-in cable management system keeps cords out of sight.
- •A solid, all-metal construction and locking mechanism provide maximum stability.