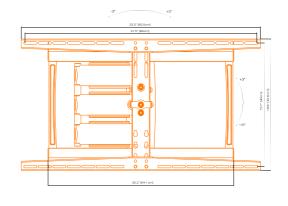

## **Articulating Mount**

37-85" TV Size

54kg Max

200x200 to 400x400

4.8cm Depth

-15° to 3° Tilt

48.5cm Extension

## Universal Articulating Mount

A secure & easy to install, low profile design.

- •Fits most TVs 37-85" in size and up to 120lbs/54kg in weight.
- •Works with VESA patterns between 200x200 400x400.
- •Low profile design sits just 1.9" (4.8 cm) from the wall.
- •Extends over 19.1" (48.5cm) from the wall with a ±180° swivel.
- •Tilts from -15 $^{\circ}$  to 3 $^{\circ}$  to help find the best viewing angle to suite your needs.
- •All hardware is included, making installation an easy, hassle free process.
- •A built-in cable management system keeps cords out of sight.
- •A solid, all-metal construction and locking mechanism provide maximum stability.