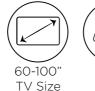

## Articulating Mount

- •Fits most TVs 60-100" in size and up to 150lbs/68kg in weight.
- •Works with VESA patterns between 200x200 600x400.
- •Low profile design sits just 2.8" (5 cm) from the wall.
- •Extends over 25.3" (64.3cm) from the wall with a ±180° swivel.
- •Tilts from -10° to 2° to help find the best viewing angle to suite your needs.
- •All hardware is included, making installation an easy, hassle free process.
- A built-in cable management system keeps cords out of sight.
  A solid, all-metal construction and locking mechanism provide maximum stability.