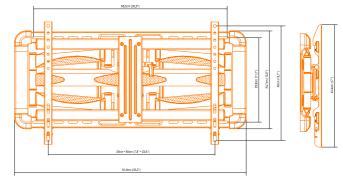

## Articulating Mount

- •Fits most TVs 60-100" in size and up to 150lbs/68kg in weight.
- •Works with VESA patterns between 200x200 600x400.
- •Low profile design sits just 2.8" (5 cm) from the wall.
- •Extends over 25.3" (64.3cm) from the wall with a ±180° swivel.
- •Tilts from -10° to 2° to help find the best viewing angle to suite your needs.
- •All hardware is included, making installation an easy, hassle free process.
- A built-in cable management system keeps cords out of sight.
  A solid, all-metal construction and locking mechanism provide maximum stability.

## Specifications

Retail Package Size: 101.2 x 50.3 x 10.3 cm Master Carton Size: 104 x 52 x 12 cm Master Carton Quantity: 1 UPC: 810054152163