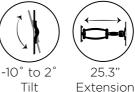

## Articulating Mount

- •Fits most TVs 60-100" in size and up to 150lbs/68kg in weight.
- •Works with VESA patterns between 200x200 600x400.
- •Low profile design sits just 2.8" (5 cm) from the wall.
- •Extends over 25.3" (64.3cm) from the wall with a ±180° swivel.
- •Tilts from -10° to 2° to help find the best viewing angle to suite your needs.
- •All hardware is included, making installation an easy, hassle free process.
- A built-in cable management system keeps cords out of sight.
  A solid, all-metal construction and locking mechanism provide maximum stability.