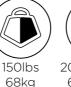

## Articulating Mount

- •Fits most TVs 60-100" in size and up to 150lbs/68kg in weight.
- •Works with VESA patterns between 200x200 600x400.
- •Low profile design sits just 2.8" (5 cm) from the wall.
- •Extends over 25.3" (64.3cm) from the wall with a ±180° swivel.
- •Tilts from -10° to 2° to help find the best viewing angle to suite your needs.
- •All hardware is included, making installation an easy, hassle free process.
- A built-in cable management system keeps cords out of sight.
  A solid, all-metal construction and locking mechanism provide maximum stability.