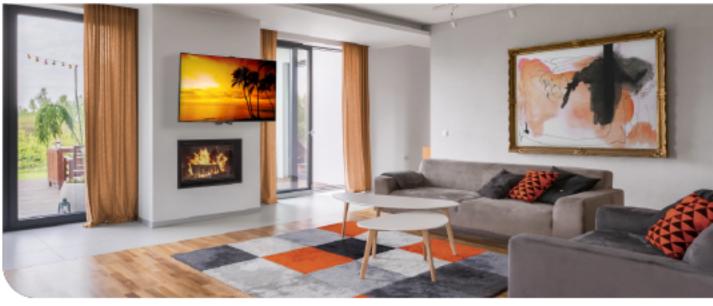

## Articulating Mount

- •Fits most TVs 60-100" in size and up to 150lbs/68kg in weight.
- •Works with VESA patterns between 200x200 600x400.
- •Low profile design sits just 2.8" (5 cm) from the wall.
- •Extends over 25.3" (64.3cm) from the wall with a ±180° swivel.
- •Tilts from -10° to 2° to help find the best viewing angle to suite your needs.
- •All hardware is included, making installation an easy, hassle free process.
- A built-in cable management system keeps cords out of sight.
  A solid, all-metal construction and locking mechanism provide maximum stability.