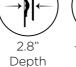

## Articulating Mount

- •Fits most TVs 60-100" in size and up to 150lbs/68kg in weight.
- •Works with VESA patterns between 200x200 600x400.
- •Low profile design sits just 2.8" (5 cm) from the wall.
- •Extends over 25.3" (64.3cm) from the wall with a ±180° swivel.
- •Tilts from -10° to 2° to help find the best viewing angle to suite your needs.
- •All hardware is included, making installation an easy, hassle free process.
- A built-in cable management system keeps cords out of sight.
  A solid, all-metal construction and locking mechanism provide maximum stability.