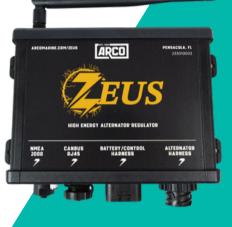

Zeus High Energy Alternator Regulator

Advanced alternator regulator for 12-48V systems, providing real-time feedback via the ARCO app.

## Features

- Wireless Bluetooth communication to mobile app for easy setup, real-time monitoring, & firmware updates.
- Choose from pre-set charge profiles or dial in specific battery parameters from the ARCO mobile app.
- NMEA 2000 connector or CAN-Bus via RJ45 connections allow full integration into your existing systems.
- Measures SOC and can act as a stand-alone battery monitor.
- Generator Mode maximizes the alternator's output when the transmission is in park, effectively replenishing your battery bank.
- Compatible with LiFePo, AGM, and lead acid batteries.
- Supports 12, 24, 36, and 48V power systems.
- Dedicated disconnect input from external BMS.
- Includes battery and alternator temperature probes.
- Harness compatible with N & P type alternators.
- Create alternator output RPM curves in real-time on the mobile app.
- Monitor a second battery shunt.
- Zeus includes 2 thermistors, alternator and battery harnesses.