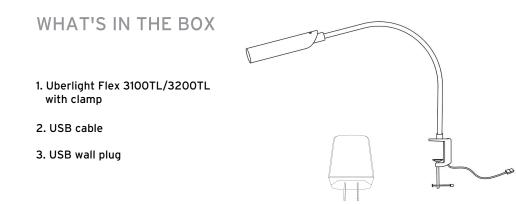

## INSTALLATION INSTRUCTIONS FOR 3100/3200TL

#### USING THE 3100TL/3200TL CLAMP

To use the 3100TL/3200TL with the provided clamp, unwind the clamp to the desired width, place over a hard surface and tighten so it is secure.

#### USING THE 3100TL/3200TL USB

The 3100TL /3200TL can be used with or without the supplied USB wall plug:

- 1. Connect the USB cable into the clamp base of the 3100TL /3200TL.
- 2. To use a standard wall outlet, connect the USB to the provided USB wall plug insert into the wall.
- 3. To use another powered USB port, simply plug into the desired powered device (i.e. computer, laptop, external battery pack, etc.).