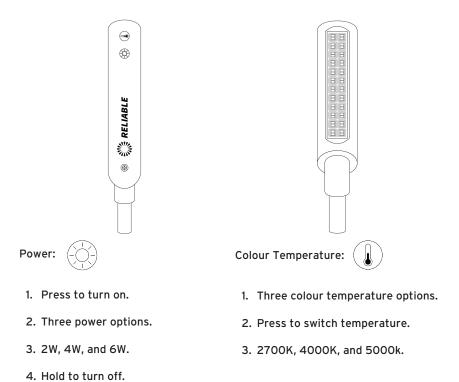

### **TECHNICAL DATA**

Voltage: 120V ~ 60Hz Working Power: 2W - 6W

To set the light at different positions - bend any part of the "FLEXIBLE NECK" to move it. Never apply force to the "LAMP HEAD" to redirect the light. The "LAMP HEAD" can be gently adjusted downward from the "standard position" by 90 degrees and side-to-side by 270 degrees.