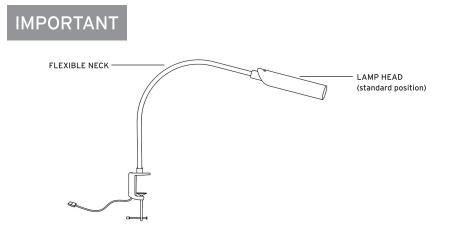

### **TECHNICAL DATA**

Voltage: 120V ~ 60Hz Working Power: 2W - 6W

To set the light at different positions - bend any part of the "FLEXIBLE NECK" to move it. Never apply force to the "LAMP HEAD" to redirect the light. The "LAMP HEAD" can be gently adjusted downward from the "standard position" by 90 degrees and side-to-side by 270 degrees.