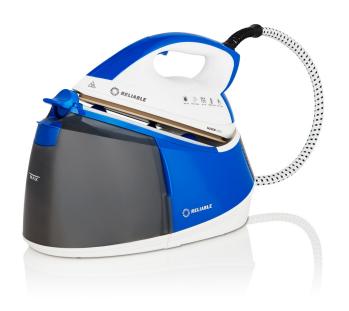

## HOME IRONING STATION

The Maven 140IS is a new generation of iron station that's fast and easy to set up for a quick pressing job, yet provides unlimited ironing when it's needed. The 140IS's technology breakthrough is the micro-pump technology that allows for super fast heat up time in less than a minute.

Equipped with a larger 1.5L removable water tank, 6 bar pump pressure, easy to use touch screen temperature control, replaceable anti-scale filter and ergonomic design, it's a joy to use.