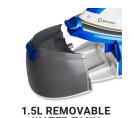

Equipped with a larger 1.5L removable water tank, 6 bar pump pressure, easy to use touch screen temperature control, replaceable anti-scale filter and ergonomic design, it's a joy to use.