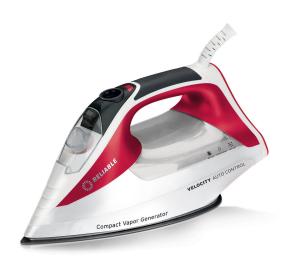

## **VELOCITY 270IR**

SENSOR AUTO CONTROL - DUAL VAPOR GENERATOR

Our most advanced iron yet, the Velocity 270IR is full of features including the sensor steam handle and 8 pre-programmed settings that put you in control to give you the ultimate ironing experience. The Velocity 270IR's patented built-in steam generator produces up to 55% more steam than traditional steam irons for perfect ironing in less time.

While traditional irons are prone to leaking and spitting, the Velocity irons use a patented 2-heating element and micro-pump technology that pre-heats the water and turns it into steam before it reaches the soleplate. The Velocity 270IR iron will give you perfect constant steam at even the lowest temperatures, yet are 100% safe for all fabrics.