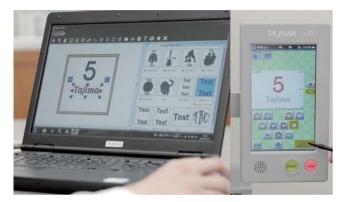

## Lettering and editing software "TAJIMA Writer"

Data for monogramming can be combined with pre-existing embroidery data using TAJIMA Writer. Connect SAI to your computer using a network, and Writer will send the embroidery data directly to SAI.

 $^{\star}$  TAJIMA Writer is compatible with 64 bit versions only of Windows 7 or later.