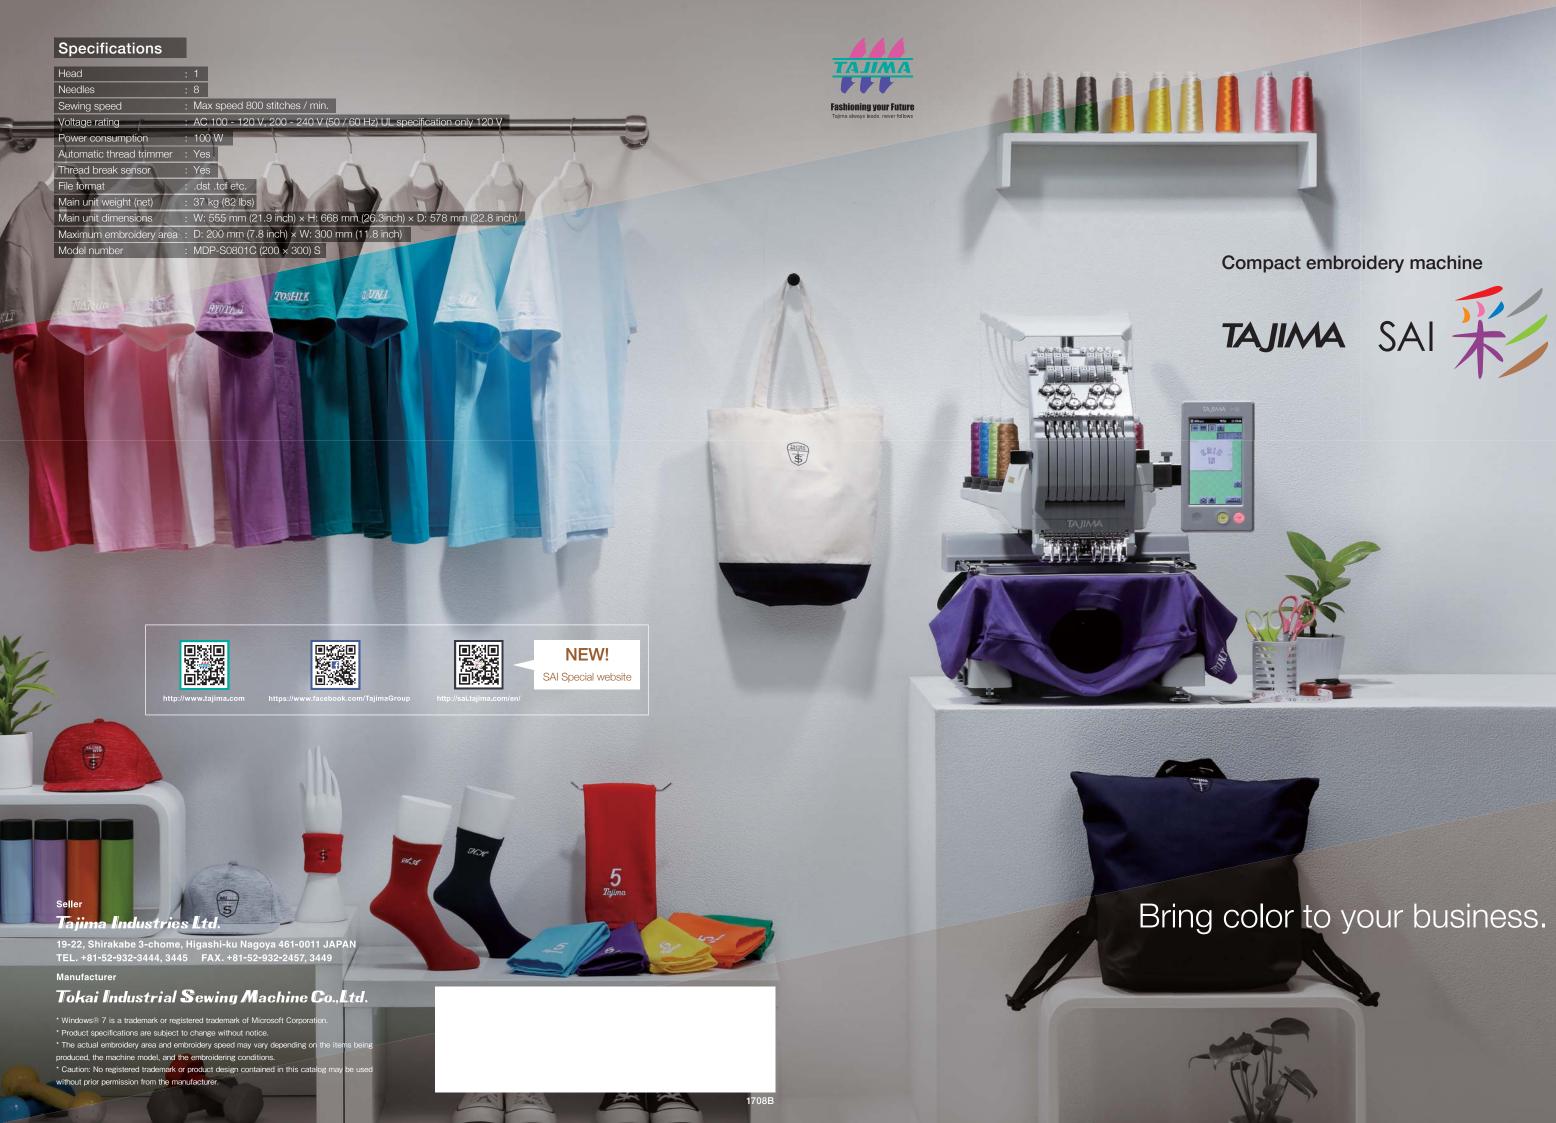

# Enhance your product through embroidery. Machines with excellent durability, which offer the high quality embroidery demanded by top brand names.

The outstanding quality and durability of industrial embroidery machines, condensed into a compact body. Bring color to your business with SAI, the model that offers high quality finishing with production power.

### Capable of professional quality finish using 8 colors.

With SAI, it is possible to embroider designs with threads of up to 8 colors, just like that. Its layout makes it easy to change threads. With a structure that inherits the high performance of industrial embroidery machines, fine lines and wide areas can also be beautifully embroidered.