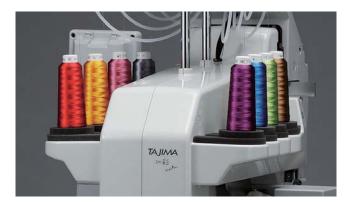

### Capable of professional quality finish using 8 colors.

With SAI, it is possible to embroider designs with threads of up to 8 colors, just like that. Its layout makes it easy to change threads. With a structure that inherits the high performance of industrial embroidery machines, fine lines and wide areas can also be beautifully embroidered.