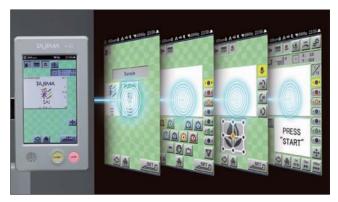

#### Easy operation using a touch panel

Even those new to the art of embroidery will quickly pick up on how to use the touch panel to prepare the machine to embroider.

#### Lettering can be selected on the operation panel

Enter the letters on the operation panel, the embroidery data can be generated on the machine. There are 3 different sizes for each font.

Fonts selectable from the touch panel