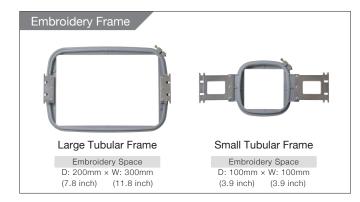

ing software "TAJIMA Writer"

Data for monogramming can be combined with pre-existing embroidery data using TAJIMA Writer. Connect SAI to your computer using a network, and Writer will send the embroidery data directly to SAI.

 $^{\star}$  TAJIMA Writer is compatible with 64 bit versions only of Windows 7 or later.

#### Lettering can be selected on the operation panel

Enter the letters on the operation panel, the embroidery data can be generated on the machine. There are 3 different sizes for each font.

Fonts selectable from the touch panel

| Block New       | FULL BLOCK  | Inscription  |
|-----------------|-------------|--------------|
| ●Block New      | ●FULL BLOCK | ●Inscription |
| Russ Times New  | Jiggles     | Old Anglish  |
| ●Russ Times New | ●Jiggles    | ●Old English |