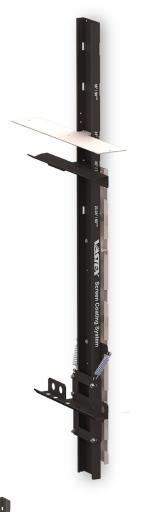

## Screen Coater Racks

**C-1000** 

Semi-Auto screen coater rack

**C-100** 

Manual, wall mount screen coater rack

Holds your screen in place to achieve repeatable results!

- Holds screen lengths 23" (60cm), 28" (70cm), 31" (80cm), 36" (90cm)
- No tools needed to make height or screen length adjustments
- Standard coater comes with wall mount and hardware
- Quick height adjustment
- Includes scoop coater shelf
- Optional adjustable clamp for screens up to 41" (104cm) and non-standard sizes

Foot pedal operation

Digital speed control

• 120v or 240v

Optional floor stand

C-100 shown w/ optional stand