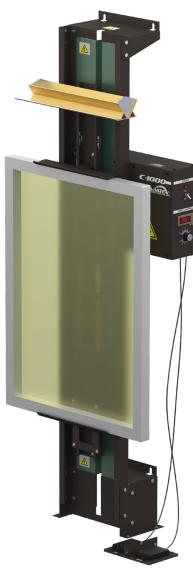

## Screen Coater Racks

**C-1000** 

Semi-Auto screen coater rack

**C-100** 

Manual, wall mount screen coater rack

Holds your screen in place to achieve repeatable results!

- Holds screen lengths 23" (60cm), 28" (70cm), 31" (80cm), 36" (90cm)
- No tools needed to make height or screen length adjustments
- Standard coater comes with wall mount and hardware
- Quick height adjustment
- Includes scoop coater shelf
- Optional adjustable clamp for screens up to 41" (104cm) and non-standard sizes

Foot pedal operation

Digital speed control

• 120v or 240v

Optional floor stand

C-100 shown w/ optional stand