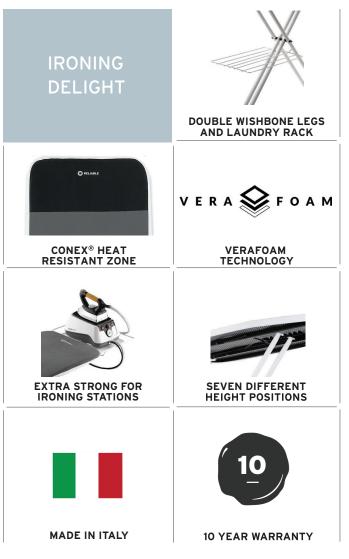

## SPECIFICATIONS

| Heavy-duty tube framed        |                                                                                                                                                                              |
|-------------------------------|------------------------------------------------------------------------------------------------------------------------------------------------------------------------------|
| White powder coat - lead free |                                                                                                                                                                              |
| 1                             |                                                                                                                                                                              |
| Cotton                        |                                                                                                                                                                              |
| Verafoam technology           |                                                                                                                                                                              |
| Latch hook                    |                                                                                                                                                                              |
| Included                      |                                                                                                                                                                              |
| Iron station or iron only     |                                                                                                                                                                              |
| 14" x 11"                     | 35.5 x 28 cm                                                                                                                                                                 |
| 30" - 38"                     | 76 - 97 cm                                                                                                                                                                   |
| 18.9" x 47.25"                | 48 x 120 cm                                                                                                                                                                  |
| 59" x 19" x 4"                | 150 x 48 x 10 cm                                                                                                                                                             |
| 65" x 20" x 4.5"              | 165 x 51 x 11.5 cm                                                                                                                                                           |
| 21 lb                         | 9.5 kg                                                                                                                                                                       |
| 24 lb                         | 10.9 kg                                                                                                                                                                      |
| Italy                         |                                                                                                                                                                              |
| 10-Year                       |                                                                                                                                                                              |
|                               | White powder coar   1   Cotton   Verafoam techno   Latch hook   Included   Included   30" - 38"   18.9" x 47.25"   59" x 19" x 4"   65" x 20" x 4.5"   21 lb   24 lb   Italy |

Not all ironing boards are made the same. We use traditional tube-frame construction and a galvanized metal mesh screen so your investment will last.

Simplify your ironing experience with a Conex<sup>®</sup> Heat Resistant Zone. Conex<sup>®</sup> allows you to place your iron on the board with no worries, this safe zone is heat resistant to 700°F and is a flame retardant.