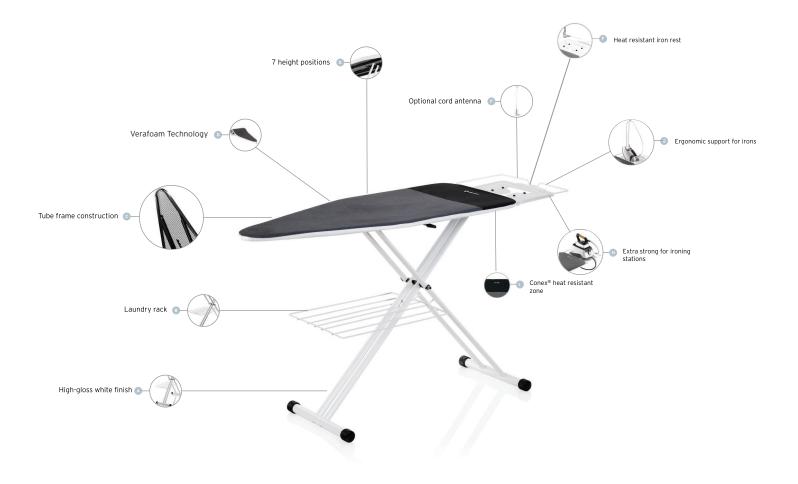

Not all ironing boards are made the same. We use traditional tube-frame construction and a galvanized metal mesh screen so your investment will last.

Simplify your ironing experience with a Conex<sup>®</sup> Heat Resistant Zone. Conex<sup>®</sup> allows you to place your iron on the board with no worries, this safe zone is heat resistant to 700°F and is a flame retardant.

## THE BOARD 220IB

OVERSIZE + HOME IRONING TABLE