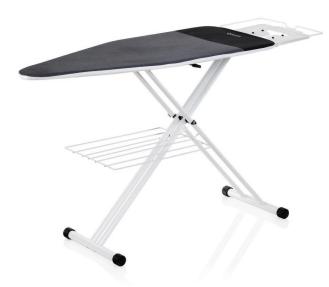

## THE BOARD 220IB

## OVERSIZE + HOME IRONING TABLI

Hand made in Italy by skilled craftsmen, the 220IB is the pinnacle of ironing board excellence. This is a board made without compromise. It was designed to provide maximum stability and features to make ironing less work.

Not all ironing boards are made the same. We use traditional tube-frame construction and a galvanized metal mesh screen so your investment will last.

Simplify your ironing experience with a Conex<sup>®</sup> Heat Resistant Zone. Conex<sup>®</sup> allows you to place your iron on the board with no worries, this safe zone is heat resistant to 700°F and is a flame retardant.