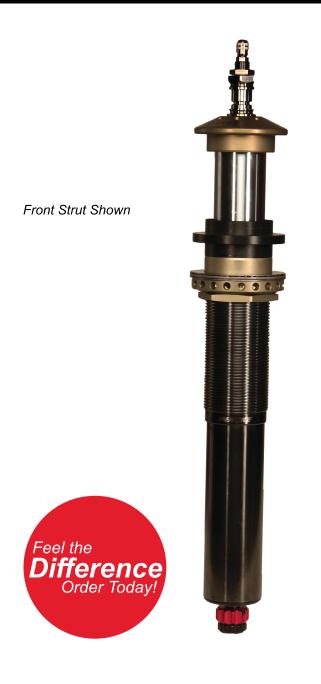

### Sport-2 (PS-8300-PC997)

- 2-Way Adjustable
- 1 Compression, 1 Rebound
- Single Shaft Rebound Adjuster
- High-Speed Compression Adjustment on the Canister

### Sport-3 (PS-8760-PC997)

- 3-Way Adjustable
- 2 Compression, 1 Rebound
- Single Shaft Rebound Adjuster
- High- and Low-Speed Compression

Both packages feature front struts with Staubli quick-disconnect fittings for ease of installation and banjo, swivel-style hoses.