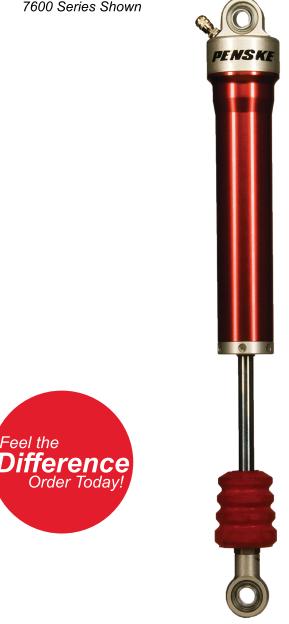

# 7600 Series Shock Absorber

7600 Series Shown

## **Product:**

The 7600 Series takes the 7500 series concept and goes a step further in size and weight reduction. The shock absorber is available as an adjustable or sealed.

## Package Details: Features:

- Aluminum Body
- High-quality components and materials "increased durability and consistency"
- Coilover Body or Smooth Body "Coilover: 5", 6", 7", and 8" Lengths" "Smooth: 6", 7", 8", and 9" Lengths"
- .500" Shaft Diameter
- 2.00" Spring Hardware
- Various 45mm Piston Options