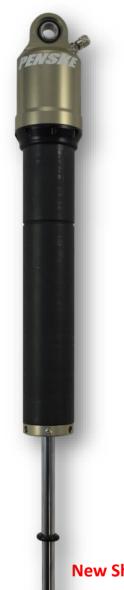

**Product:** 7100 Steel Body Shock with Head Valve. Simple collar adapts our standard 7300 aluminum body cap and head valve.

## Features:

- Aluminum Light Weight Body Cap
- Larger Nitrogen Volume
- Raised Head Valve allows maximum stroke
- Non or Single Adjustable
- Standard Penske 55mm Bore
- Upgrade Kit available for existing shocks