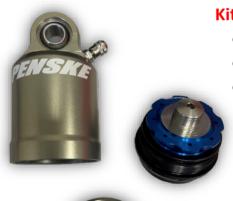

Kit Upgrade: \$295.00 Body Cap

- Floating Piston
- Head Valve

New Shock: Non Adj \$500 Adjustable \$600

The Penske Shocks S3 program is our proven process - combining the right shock hardware with a customized setup, along with unparalleled support that allows you to perform with confidence and be at your best, from the start! Having suspension issues? Contact us today at s3@penskeshocks.com, and a shock specialist will follow up with you. 150 Franklin Street Reading, PA 19602, USA / +1 (610) 375-6180