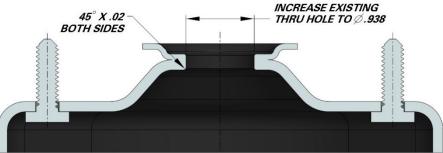

# **TOP MOUNT MODIFICATION:**

- 1. Remove mount from vehicle
- 2. Secure mount to table of drill press/mill
- 3. Using high speed step drill bit & cutting fluid, enlarge existing thru hole to Ø.938 (15/16"). (Step drill can be purchased from any industrial supplier such as McMaster-Carr, MSC, Grainger, etc.)
- 4. Chamfer/deburr hole edges
- 5. Assemble mounting components as specified above
- 6. Re-install into vehicle