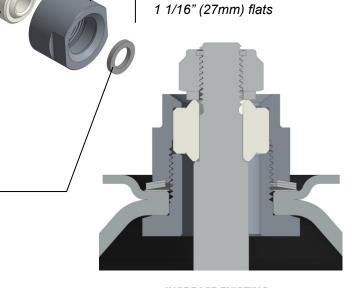

# **MX-5 SPEC MIATA FRONT SHOCK**

**LOWER NUT** 

1 ¼" (32mm) Torque 50ft-lbs (68 N-m) Apply 243 Loctite to threads

# **BELLEVILLE WASHERS (3 QTY)**

**UPPER NUT** 

To be stacked with base of cone oriented against the upper mount. See cross section view for example.

# 10mm ID MONOBALL

Eliminates side load on shaft as opposed to fixed stud mounting styles.