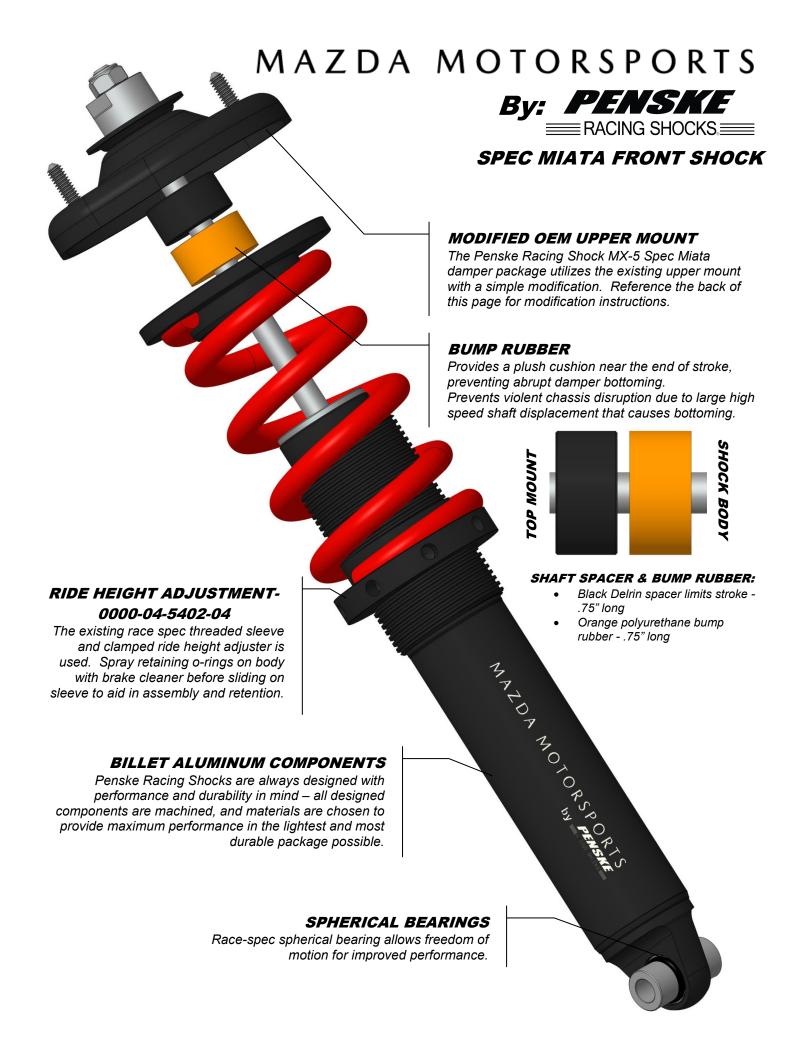

# MAZDA MOTORSPORTS

# By: PENSILE RACING SHOCKS.

# **MX-5 SPEC MIATA FRONT SHOCK**

**LOWER NUT** 

1 ¼" (32mm) Torque 50ft-lbs (68 N-m) Apply 243 Loctite to threads

#### **OEM MOUNTING PLATE- NC10-28-340C**

Not included in kit – follow mount modification instructions below prior to reassembly

# **BELLEVILLE WASHERS (3 QTY)**

**UPPER NUT** 

To be stacked with base of cone oriented against the upper mount. See cross section view for example.

### SHIM SPACER

Provides hard durable surface for Belleville washers.

# 10mm ID MONOBALL

Eliminates side load on shaft as opposed to fixed stud mounting styles.

### **MOUNTING NUT SPACER**

Install on end of shaft before threading Nyloc jam nut (damper is delivered with this nut threaded on end of shaft)