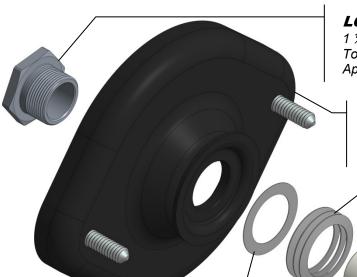

# **MX-5 SPEC MIATA FRONT SHOCK**

**LOWER NUT** 

1 ¼" (32mm) Torque 50ft-lbs (68 N-m) Apply 243 Loctite to threads

#### **OEM MOUNTING PLATE- NC10-28-340C**

Not included in kit – follow mount modification instructions below prior to reassembly

# **BELLEVILLE WASHERS (3 QTY)**

**UPPER NUT** 

To be stacked with base of cone oriented against the upper mount. See cross section view for example.

### SHIM SPACER

Provides hard durable surface for Belleville washers.

# 10mm ID MONOBALL

Eliminates side load on shaft as opposed to fixed stud mounting styles.

### **MOUNTING NUT SPACER**

Install on end of shaft before threading Nyloc jam nut (damper is delivered with this nut threaded on end of shaft)