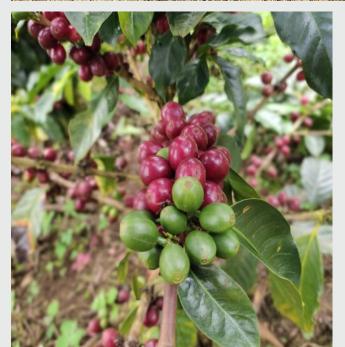

Flavours of plum, red apple and milk chocolate are common for this cup, with a mild acidity and smooth body, making it a pleasant drink.