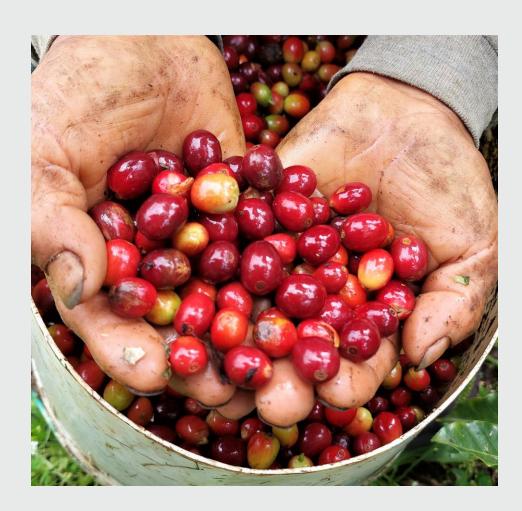

## **About the Producer**

The northern Peruvian city of Cajamarca boasts a stunning landscape filled with vast mountain ranges, as well as a part of the Amazon Rainforest. It was once a booming hub for an ancient Incan empire, remaining a trade and culture epicentre for Peru today.

Most of Peru's coffee is grown on small farms that collaborate to form larger cooperatives. These groups help to improve farming conditions, pay and traceability for the small growing lots. Cooperatives are provided fair trade certification, with a large portion focusing on organic growing methods such as natural fertilisers and pest control methods.