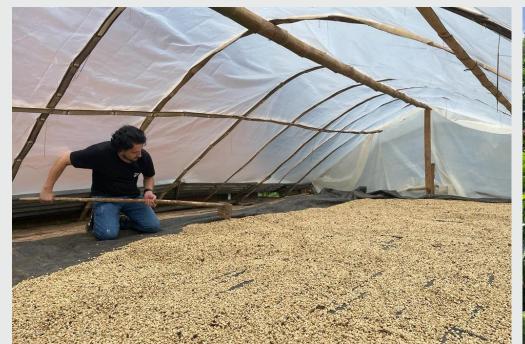

Most of Peru's coffee is grown on small farms that collaborate to form larger cooperatives. These groups help to improve farming conditions, pay and traceability for the small growing lots. Cooperatives are provided fair trade certification, with a large portion focusing on organic growing methods such as natural fertilisers and pest control methods.