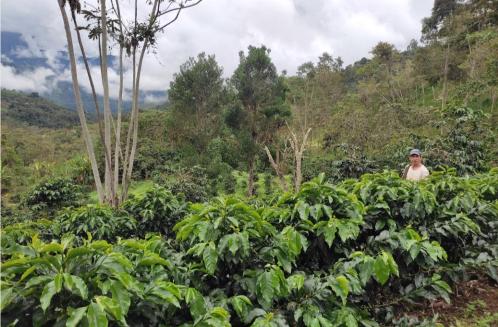

## **About the Producer**

The northern Peruvian city of Cajamarca boasts a stunning landscape filled with vast mountain ranges, as well as a part of the Amazon Rainforest. It was once a booming hub for an ancient Incan empire, remaining a trade and culture epicentre for Peru today.

Cajamarca has a subtropical highland climate, presenting stable temperatures ranging between 16-20°C all year round. Most rainfall occurs in the warmest months of the year, which combined with the mineral rich mountain soil makes the region particularly fertile.