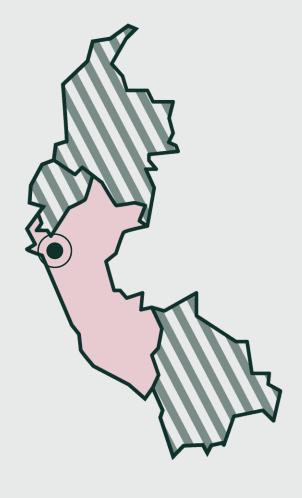

## **Overview**

**Producer:** Various Regional Producers

**Varietal:** Catimor, Caturra, Typica, Mundo Novo

Region: San Ignacio, Cajamarca, Peru

Process: Washed

**Altitude:** 1,250 — 2,150masl

Cup Profile: Red Apple, Toffee, Smooth

## **About the Producer**

The northern Peruvian city of Cajamarca boasts a stunning landscape filled with vast mountain ranges, as well as a part of the Amazon Rainforest. It was once a booming hub for an ancient Incan empire, remaining a trade and culture epicentre for Peru today.

Cajamarca has a subtropical highland climate, presenting stable temperatures ranging between 16-20°C all year round. Most rainfall occurs in the warmest months of the year, which combined with the mineral rich mountain soil makes the region particularly fertile.