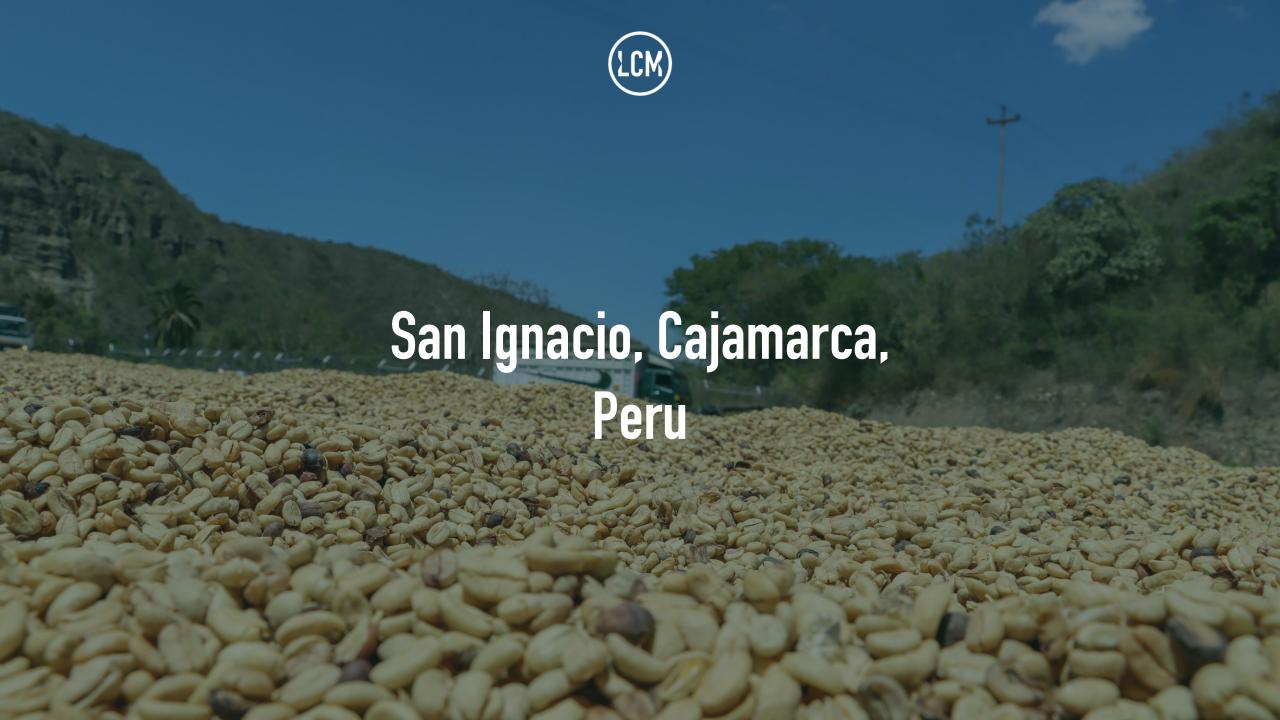

## **Overview**

**Producer:** Various Regional Producers

**Varietal:** Catimor, Caturra, Typica, Mundo Novo

Region: San Ignacio, Cajamarca, Peru

Process: Washed

**Altitude:** 1,250 — 2,150masl

Cup Profile: Red Apple, Toffee, Smooth

## **About the Producer**

The northern Peruvian city of Cajamarca boasts a stunning landscape filled with vast mountain ranges, as well as a part of the Amazon Rainforest. It was once a booming hub for an ancient Incan empire, remaining a trade and culture epicentre for Peru today.

Cajamarca has a subtropical highland climate, presenting stable temperatures ranging between 16-20°C all year round. Most rainfall occurs in the warmest months of the year, which combined with the mineral rich mountain soil makes the region particularly fertile.

Most of Peru's coffee is grown on small farms that collaborate to form larger cooperatives. These groups help to improve farming conditions, pay and traceability for the small growing lots. Cooperatives are provided fair trade certification, with a large portion focusing on organic growing methods such as natural fertilisers and pest control methods.

Flavours of plum, red apple and milk chocolate are common for this cup, with a mild acidity and smooth body, making it a pleasant drink.