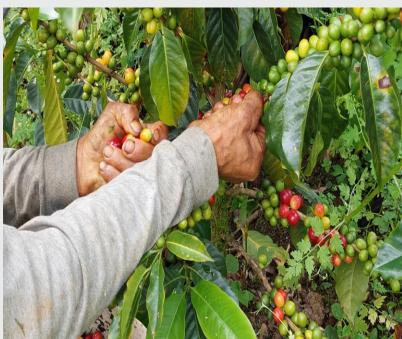

Most of Peru's coffee is grown on small farms that collaborate to form larger cooperatives. These groups help to improve farming conditions, pay and traceability for the small growing lots. Cooperatives are provided fair trade certification, with a large portion focusing on organic growing methods such as natural fertilisers and pest control methods.