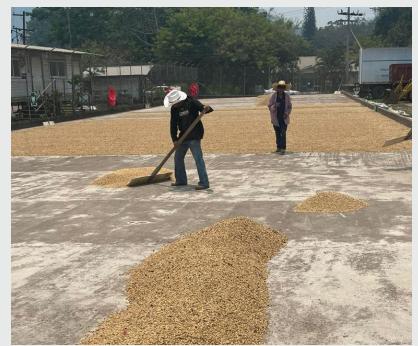

The cherries are de-pulped one day after picking, after which the parchment is put into fermentation tanks where it is dry fermented for 12 to 18 hours. After the parchment is rinsed into the tank, it's put out to dry for around 12 days on a concrete patio, where the coffee is raked every 30 minutes to obtain uniformity.