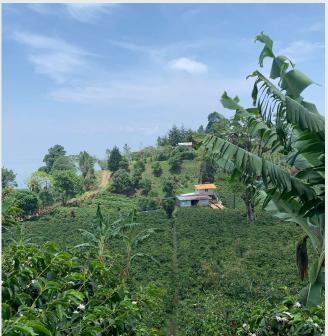

## **About the Producer**

Situated in the western highlands of Honduras, Opalaca is one of six major coffee-producing regions in the country. The Opalaca region showcases some of the best coffee that Honduras has on offer, with producers selected based on consistent, high-quality crops, farming practices and flavour profiles.

With altitudes between 1250 – 1700masl, Opalaca is known for producing coffee with complex profiles with a delicate floral aroma and smooth, well-rounded body. Lingering of caramel and red fruits through the cup, the palate is left clean with a hint of fresh apple.