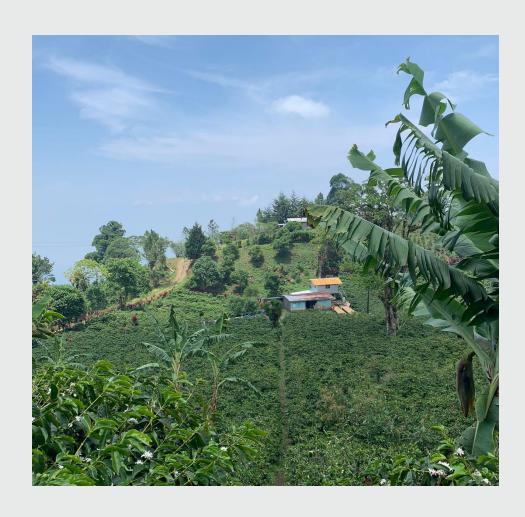

## **About the Producer**

Situated in the western highlands of Honduras, Opalaca is one of six major coffee-producing regions in the country. The Opalaca region showcases some of the best coffee that Honduras has on offer, with producers selected based on consistent, high-quality crops, farming practices and flavour profiles.

With altitudes between 1250 – 1700masl, Opalaca is known for producing coffee with complex profiles with a delicate floral aroma and smooth, well-rounded body. Lingering of caramel and red fruits through the cup, the palate is left clean with a hint of fresh apple.