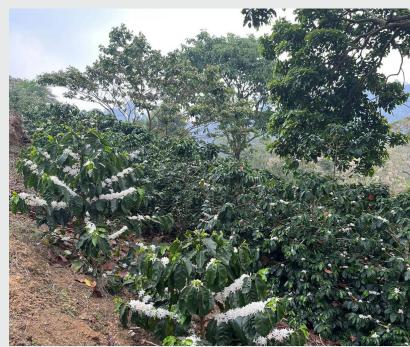

## **About the Producer**

Situated in the western highlands of Honduras, Opalaca is one of six major coffee-producing regions in the country. The Opalaca region showcases some of the best coffee that Honduras has on offer, with producers selected based on consistent, high-quality crops, farming practices and flavour profiles.

With altitudes between 1250 – 1700masl, Opalaca is known for producing coffee with complex profiles with a delicate floral aroma and smooth, well-rounded body. Lingering of caramel and red fruits through the cup, the palate is left clean with a hint of fresh apple.