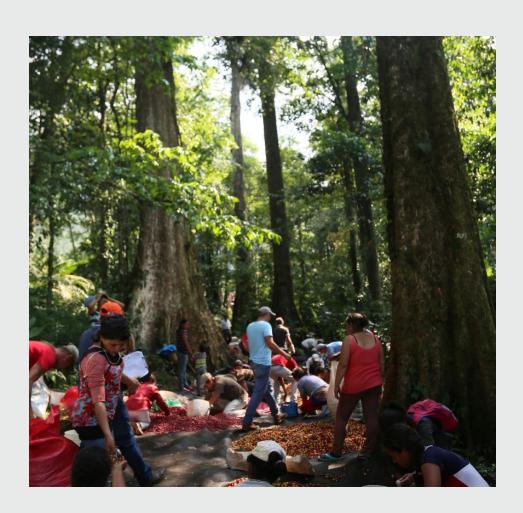

This Ilama variety comes from a group of small-scale farms that reside among the mountain forests of Santa Barbara. The area plays host to the only existing lake in Honduras, Yojoa, which attracts a vibrant congregation of native wildlife and diverse vegetation. Stable weather conditions produce coffee with a consistent cup profile year after year in Ilama, with notes of red fruits, caramel and a medium, well-balanced body.