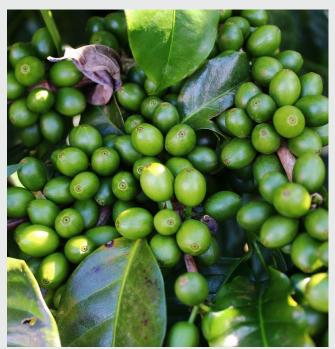

This Ilama variety comes from a group of small-scale farms that reside among the mountain forests of Santa Barbara. The area plays host to the only existing lake in Honduras, Yojoa, which attracts a vibrant congregation of native wildlife and diverse vegetation. Stable weather conditions produce coffee with a consistent cup profile year after year in Ilama, with notes of red fruits, caramel and a medium, well-balanced body.