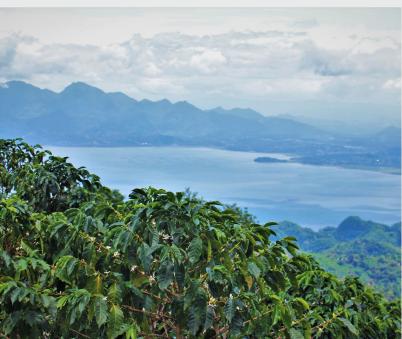

This Ilama variety comes from a group of small-scale farms that reside among the mountain forests of Santa Barbara. The area plays host to the only existing lake in Honduras, Yojoa, which attracts a vibrant congregation of native wildlife and diverse vegetation. Stable weather conditions produce coffee with a consistent cup profile year after year in Ilama, with notes of red fruits, caramel and a medium, well-balanced body.