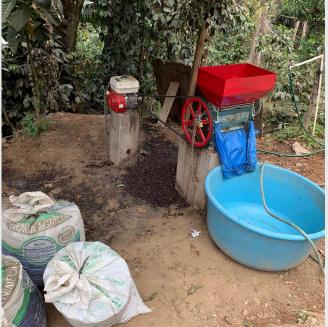

Due to the location's remoteness, producers are required to wet mill their own coffee and harvest communally. As both hot air from the west and cool air from the north converge, Huehuetenango maintains an environment that supports coffee cultivation at heights often exceeding 2,000 meters above sea level. These conditions also help produce the dazzling acidity and lively fruit notes so beloved in coffees from the region.