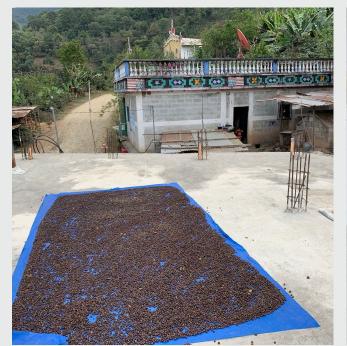

Due to the location's remoteness, producers are required to wet mill their own coffee and harvest communally. As both hot air from the west and cool air from the north converge, Huehuetenango maintains an environment that supports coffee cultivation at heights often exceeding 2,000 meters above sea level. These conditions also help produce the dazzling acidity and lively fruit notes so beloved in coffees from the region.