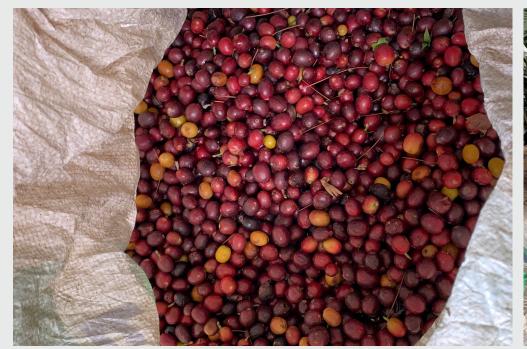

Due to the location's remoteness, producers are required to wet mill their own coffee and harvest communally. As both hot air from the west and cool air from the north converge, Huehuetenango maintains an environment that supports coffee cultivation at heights often exceeding 2,000 meters above sea level. These conditions also help produce the dazzling acidity and lively fruit notes so beloved in coffees from the region.