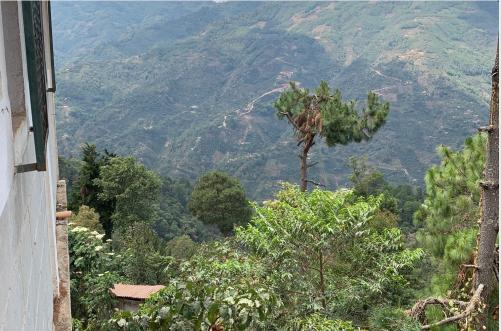

## **About the Producer**

Guatemalan coffee is defined by eight regional profiles, of these Huehuetenango is often the jewel of those regions. Situated in the Northwest of Guatemala, the surrounding mountains and rivers nourish the soil with diverse minerals. Farmers maintain the land by rotating crops, allowing for natural minerals to replenish and improve soil quality.

Due to the location's remoteness, producers are required to wet mill their own coffee and harvest communally. As both hot air from the west and cool air from the north converge, Huehuetenango maintains an environment that supports coffee cultivation at heights often exceeding 2,000 meters above sea level. These conditions also help produce the dazzling acidity and lively fruit notes so beloved in coffees from the region.