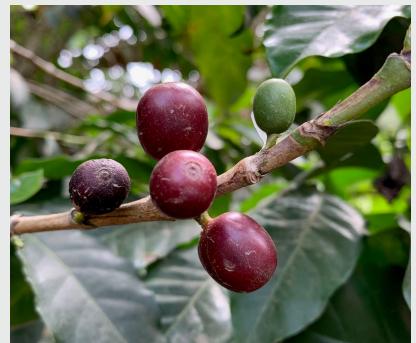

## **Overview**

Varietal: Bourbon, Caturra, Pache, Catuai

Region: Huehuetenango, Guatemala

Process: Washed

**Altitude:** 1500 - 2000 masl

Cup Profile: Caramel, Red Apple, White Grape

Due to the location's remoteness, producers are required to wet mill their own coffee and harvest communally. As both hot air from the west and cool air from the north converge, Huehuetenango maintains an environment that supports coffee cultivation at heights often exceeding 2,000 meters above sea level. These conditions also help produce the dazzling acidity and lively fruit notes so beloved in coffees from the region.