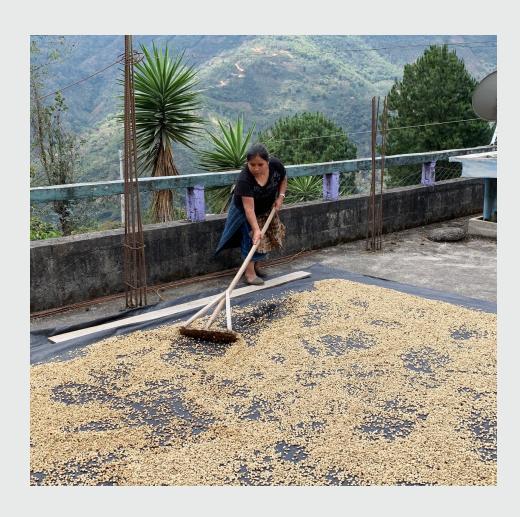

Due to the location's remoteness, producers are required to wet mill their own coffee and harvest communally. As both hot air from the west and cool air from the north converge, Huehuetenango maintains an environment that supports coffee cultivation at heights often exceeding 2,000 meters above sea level. These conditions also help produce the dazzling acidity and lively fruit notes so beloved in coffees from the region.