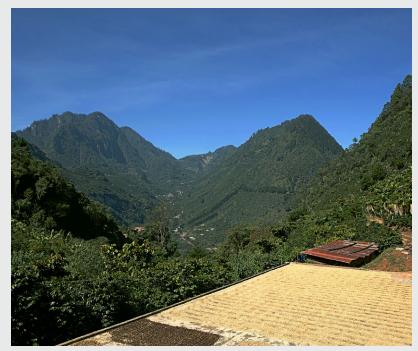

Vides has since expanded beyond Finca La Bolsa to encompass a selection of farms, all within their own unique microclimates. El Sendero sits between 1700 -1900masl, cradled by two mountains. The terroir allows for the chosen varietals of Bourbon and Caturra to flourish. Using Inga trees to create a shade canopy, the farm sits in a temperature range of 19-24°C, and benefits from a slow maturation, building depth and complexity in the cup profile.