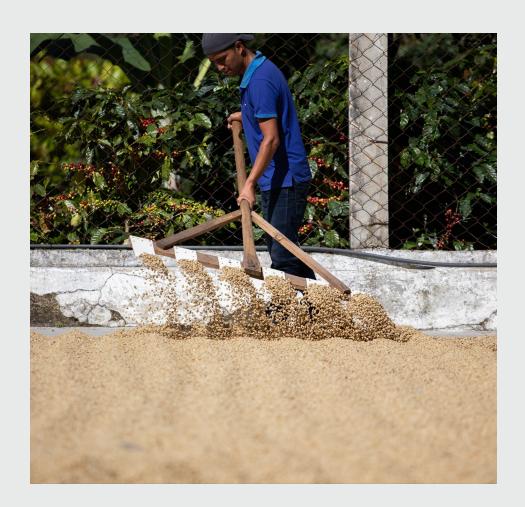

## **Overview**

Producer: Renardo Ovalle - Vides 58

Warietal: Bourbon, Caturra

Region: La Libertad, Guatemala

Process: Washed

**Altitude:** 1700 - 1900 masl

Cup Profile: Brown Sugar, Dried Fruits, Aromatic

Vides58 is driven by three pillars of sustainability: social, agricultural and environmental. The social aspect involves working alongside local communities to support regional development, while the agricultural aspect prioritises sustainable and environmentally friendly practices based on Rainforest Alliance standards. Finally, the environmental pillar focuses on ecosystem conservation by protecting wildlife, using water efficiently and preventing deforestation.