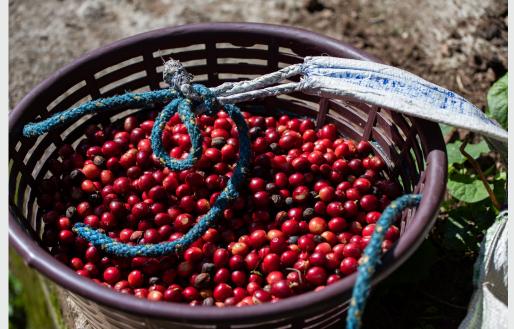

## **Overview**

Producer: Renardo Ovalle - Vides 58

Warietal: Bourbon, Caturra

Region: La Libertad, Guatemala

Process: Washed

**Altitude:** 1700 - 1900 masl

Cup Profile: Brown Sugar, Dried Fruits, Aromatic