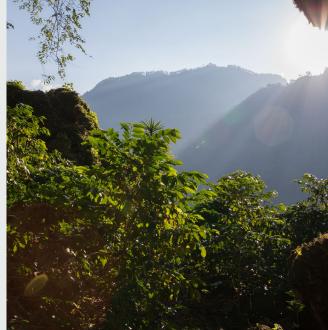

Vides has since expanded beyond Finca La Bolsa to encompass a selection of farms, all within their own unique microclimates. El Sendero sits between 1700 -1900masl, cradled by two mountains. The terroir allows for the chosen varietals of Bourbon and Caturra to flourish. Using Inga trees to create a shade canopy, the farm sits in a temperature range of 19-24°C, and benefits from a slow maturation, building depth and complexity in the cup profile.