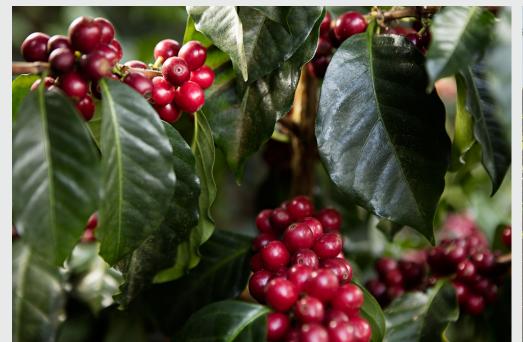

## **Overview**

Producer: Renardo Ovalle - Vides 58

Warietal: Bourbon, Caturra

Region: La Libertad, Guatemala

Process: Washed

**Altitude:** 1700 - 1900 masl

Cup Profile: Brown Sugar, Dried Fruits, Aromatic

Vides has since expanded beyond Finca La Bolsa to encompass a selection of farms, all within their own unique microclimates. El Sendero sits between 1700 -1900masl, cradled by two mountains. The terroir allows for the chosen varietals of Bourbon and Caturra to flourish. Using Inga trees to create a shade canopy, the farm sits in a temperature range of 19-24°C, and benefits from a slow maturation, building depth and complexity in the cup profile.