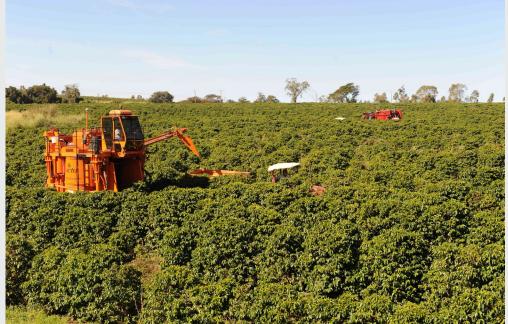

## **About the Producer**

Alta Mogiana is one of Brazil's traditional coffee growing regions located in the state of São Paulo. Known widely for producing some of the best coffee Brazil has to offer due to its climate and altitude, the addition of the vast wealth of processing and cultivation experience in the region only adds to this coffee's quality.

The O'Coffee estates are composed of seven farms: Nossa Senhora Aparecida, São José, Santa Rita, Santa Maria, Santa Adélia, Santa Helena and Fazendinha. A mixture of experience and knowledge, O'Coffee focus their cultivation efforts on a select range of varietals that are known to thrive in the region's climate, giving consistent yields and cup quality.