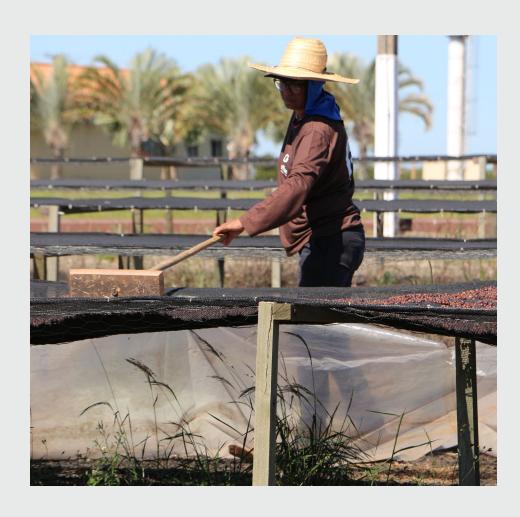

## **About the Producer**

Alta Mogiana is one of Brazil's traditional coffee growing regions located in the state of São Paulo. Known widely for producing some of the best coffee Brazil has to offer due to its climate and altitude, the addition of the vast wealth of processing and cultivation experience in the region only adds to this coffee's quality.

The O'Coffee estates are composed of seven farms: Nossa Senhora Aparecida, São José, Santa Rita, Santa Maria, Santa Adélia, Santa Helena and Fazendinha. A mixture of experience and knowledge, O'Coffee focus their cultivation efforts on a select range of varietals that are known to thrive in the region's climate, giving consistent yields and cup quality.