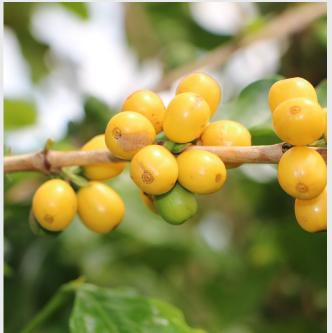

## **Overview**

Producer: O'Coffee

Varietal: Yellow Bourbon

Region: Alta Mogiana - São Paulo

Pulped Natural

**Altitude:** 800 - 1200 masl

Cup Profile: Apricot, Creamy, Milk Chocolate