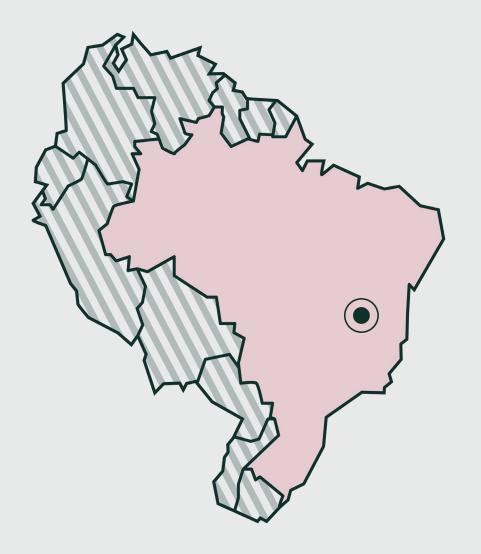

## **About the Producer**

Alta Mogiana is one of Brazil's traditional coffee growing regions located in the state of São Paulo. Known widely for producing some of the best coffee Brazil has to offer due to its climate and altitude, the addition of the vast wealth of processing and cultivation experience in the region only adds to this coffee's quality.

The O'Coffee estates are composed of seven farms: Nossa Senhora Aparecida, São José, Santa Rita, Santa Maria, Santa Adélia, Santa Helena and Fazendinha. A mixture of experience and knowledge, O'Coffee focus their cultivation efforts on a select range of varietals that are known to thrive in the region's climate, giving consistent yields and cup quality.