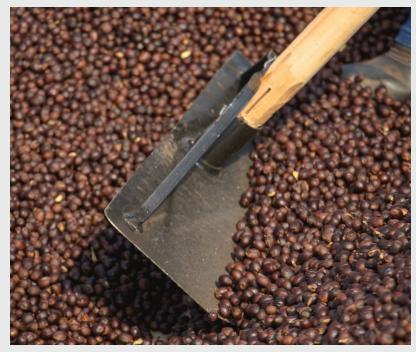

## **Overview**

Producer: O'Coffee

Varietal: Yellow Bourbon

Region: Alta Mogiana - São Paulo

Pulped Natural

**Altitude:** 800 - 1200 masl

Cup Profile: Apricot, Creamy, Milk Chocolate