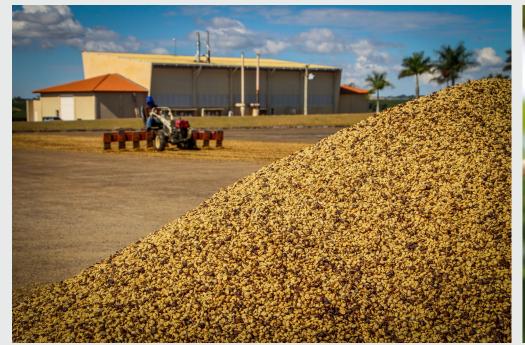

## **About the Producer**

Alta Mogiana is one of Brazil's traditional coffee growing regions located in the state of São Paulo. Known widely for producing some of the best coffee Brazil has to offer due to its climate and altitude, the addition of the vast wealth of processing and cultivation experience in the region only adds to this coffee's quality.

The O'Coffee estates are composed of seven farms: Nossa Senhora Aparecida, São José, Santa Rita, Santa Maria, Santa Adélia, Santa Helena and Fazendinha. A mixture of experience and knowledge, O'Coffee focus their cultivation efforts on a select range of varietals that are known to thrive in the region's climate, giving consistent yields and cup quality.