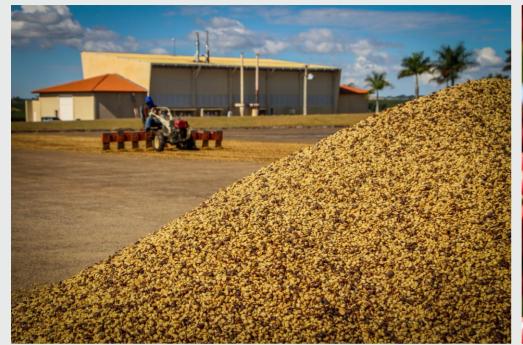

## **Overview**

Varietal: Catuai, Bourbon, Mundo Novo

Region: Pedregulho, São Paulo, Brazil

Process: Natural

**Altitude:** 900 — 1,005 masl

Cup Profile: Red Apple, Winey, Milk Chocolate

Screen Size: 14/15+MK

## **About the Producer**

Alta Mogiana is one of Brazil's traditional coffee growing regions located in the state of São Paulo. Known widely for producing some of the best coffee Brazil has to offer due to its climate and altitude, the addition of the vast wealth of processing and cultivation experience in the region only adds to this coffee's quality.