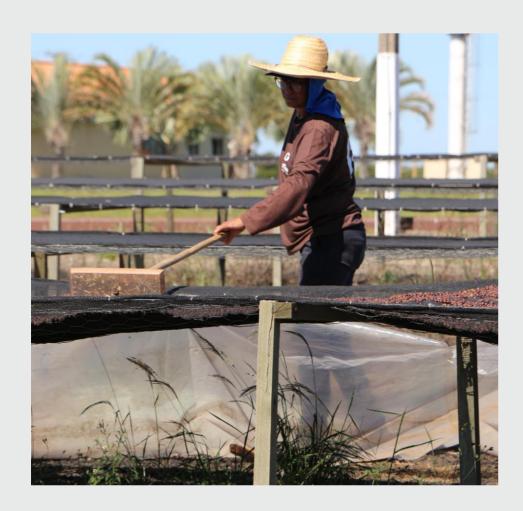

## **Overview**

Varietal: Catuai, Bourbon, Mundo Novo

Region: Pedregulho, São Paulo, Brazil

Process: Natural

**Altitude:** 900 — 1,005 masl

Cup Profile: Red Apple, Winey, Milk Chocolate

Screen Size: 14/15+MK

## **About the Producer**

Alta Mogiana is one of Brazil's traditional coffee growing regions located in the state of São Paulo. Known widely for producing some of the best coffee Brazil has to offer due to its climate and altitude, the addition of the vast wealth of processing and cultivation experience in the region only adds to this coffee's quality.