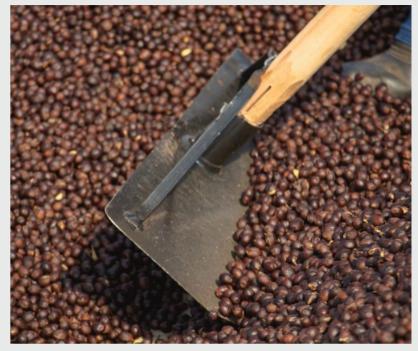

## **Overview**

Varietal: Catuai, Bourbon, Mundo Novo

Region: Pedregulho, São Paulo, Brazil

Process: Natural

**Altitude:** 900 — 1,005 masl

Cup Profile: Red Apple, Winey, Milk Chocolate

Screen Size: 14/15+MK