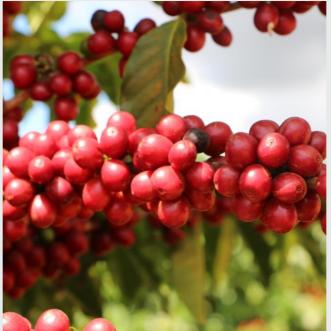

## **Overview**

Varietal: Catuai, Bourbon, Mundo Novo

Region: Pedregulho, São Paulo, Brazil

Process: Natural

**Altitude:** 900 — 1,005 masl

Cup Profile: Red Apple, Winey, Milk Chocolate

Screen Size: 14/15+MK

## **About the Producer**

Alta Mogiana is one of Brazil's traditional coffee growing regions located in the state of São Paulo. Known widely for producing some of the best coffee Brazil has to offer due to its climate and altitude, the addition of the vast wealth of processing and cultivation experience in the region only adds to this coffee's quality.