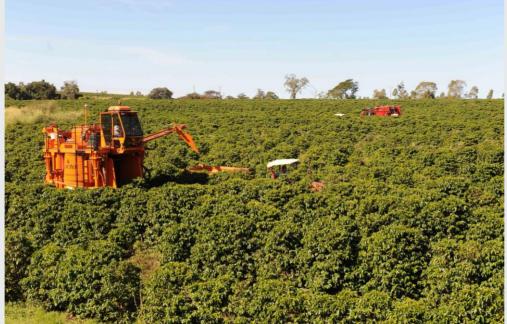

The O'Coffee estates are composed of seven farms: Nossa Senhora Aparecida, São José, Santa Rita, Santa Maria, Santa Adélia, Santa Helena and Fazendinha. A mixture of experience and knowledge, O'Coffee focus their cultivation efforts on a select range of varietals that are known to thrive in the region's climate, giving consistent yields and cup quality.