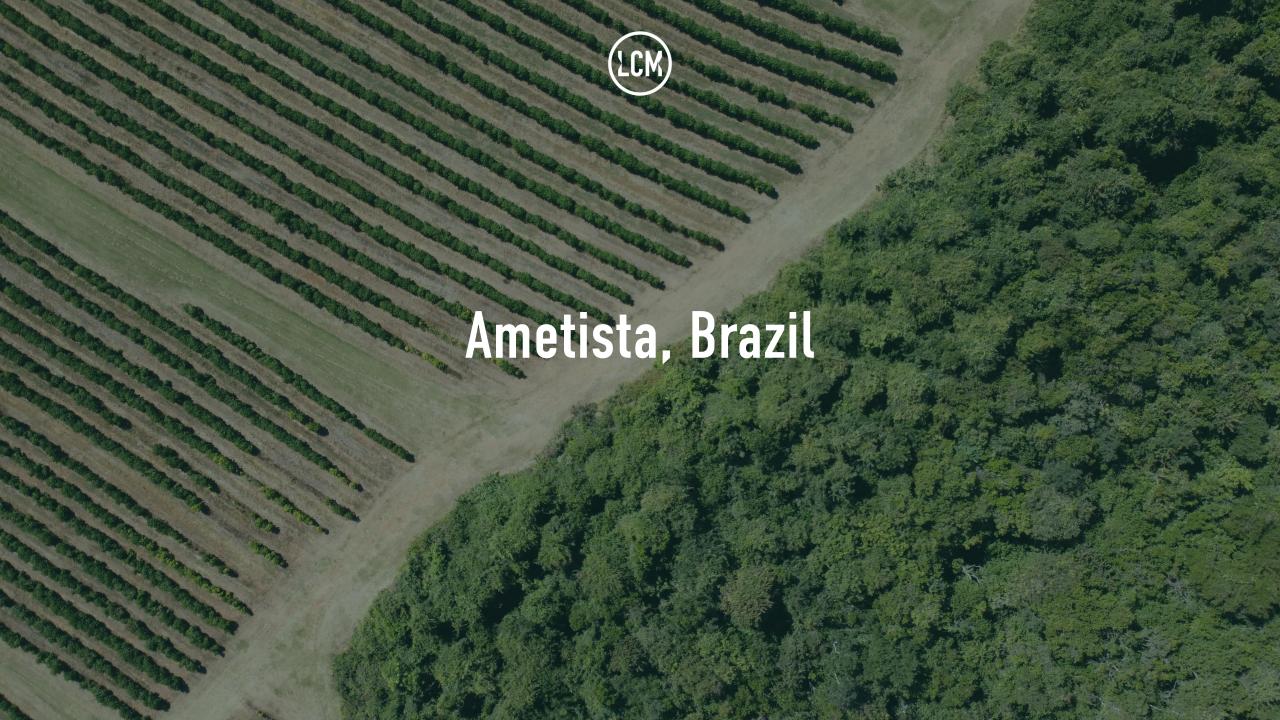

## **Overview**

Varietal: Catuai, Bourbon, Mondo Novo

Region: Pedregulho, São Paulo, Brazil

Process: Pulped Natural

**Altitude:** 900 – 1005 masl

Cup Profile: Crisp Acidity, Medium Body, Caramel

**Aftertaste** 

## **About the Producer**

Alta Mogiana is one of Brazil's traditional coffee growing regions located in the state of São Paulo. Known widely for producing some of the best coffee Brazil has to offer due to its climate and altitude, the addition of the vast wealth of processing and cultivation experience only adds to this coffee's quality.

The O'Coffee estates are composed of seven farms: Nossa Senhora Aparecida, São José, Santa Rita, Santa Maria, Santa Adélia, Santa Helena and Fazendinha. A mixture of experience and knowledge, O'Coffee focus their cultivation efforts on a select range of varietals that are known to thrive in the region's climate, giving consistent yields and cup quality.