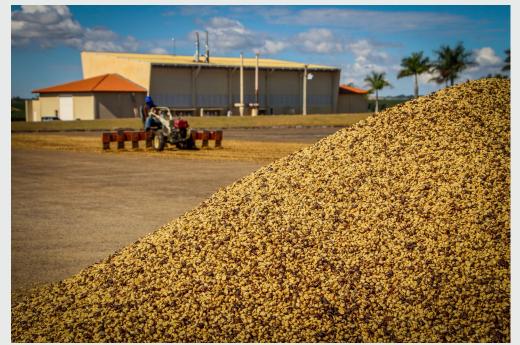

## **About the Producer**

Alta Mogiana is one of Brazil's traditional coffee growing regions located in the state of São Paulo. Known widely for producing some of the best coffee Brazil has to offer due to its climate and altitude, the addition of the vast wealth of processing and cultivation experience only adds to this coffee's quality.

The O'Coffee estates are composed of seven farms: Nossa Senhora Aparecida, São José, Santa Rita, Santa Maria, Santa Adélia, Santa Helena and Fazendinha. A mixture of experience and knowledge, O'Coffee focus their cultivation efforts on a select range of varietals that are known to thrive in the region's climate, giving consistent yields and cup quality.

O'Coffee is committed to ethics and improving the quality of life of the surrounding community and society in general, engaging in numerous projects that benefit producers and organisations in the city. These include permanent preservations in place, reforestation efforts of native plants, CO2 emission reduction programs and water reuse into food production.