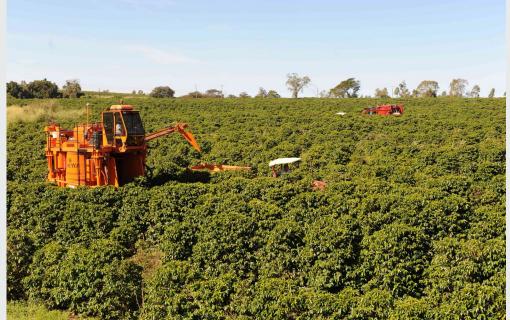

## **About the Producer**

Alta Mogiana is one of Brazil's traditional coffee growing regions located in the state of São Paulo. Known widely for producing some of the best coffee Brazil has to offer due to its climate and altitude, the addition of the vast wealth of processing and cultivation experience only adds to this coffee's quality.

The O'Coffee estates are composed of seven farms: Nossa Senhora Aparecida, São José, Santa Rita, Santa Maria, Santa Adélia, Santa Helena and Fazendinha. A mixture of experience and knowledge, O'Coffee focus their cultivation efforts on a select range of varietals that are known to thrive in the region's climate, giving consistent yields and cup quality.