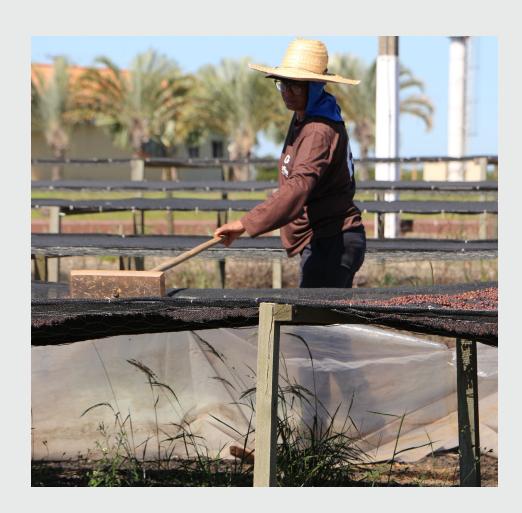

## **About the Producer**

Alta Mogiana is one of Brazil's traditional coffee growing regions located in the state of São Paulo. Known widely for producing some of the best coffee Brazil has to offer due to its climate and altitude, the addition of the vast wealth of processing and cultivation experience only adds to this coffee's quality.

The O'Coffee estates are composed of seven farms: Nossa Senhora Aparecida, São José, Santa Rita, Santa Maria, Santa Adélia, Santa Helena and Fazendinha. A mixture of experience and knowledge, O'Coffee focus their cultivation efforts on a select range of varietals that are known to thrive in the region's climate, giving consistent yields and cup quality.

O'Coffee is committed to ethics and improving the quality of life of the surrounding community and society in general, engaging in numerous projects that benefit producers and organisations in the city. These include permanent preservations in place, reforestation efforts of native plants, CO2 emission reduction programs and water reuse into food production.