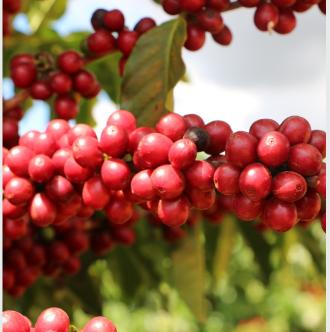

## **Overview**

Varietal: Catuai, Bourbon, Mondo Novo

Region: Pedregulho, São Paulo, Brazil

Process: Pulped Natural

**Altitude:** 900 – 1005 masl

Cup Profile: Crisp Acidity, Medium Body, Caramel

**Aftertaste** 

## **About the Producer**

Alta Mogiana is one of Brazil's traditional coffee growing regions located in the state of São Paulo. Known widely for producing some of the best coffee Brazil has to offer due to its climate and altitude, the addition of the vast wealth of processing and cultivation experience only adds to this coffee's quality.