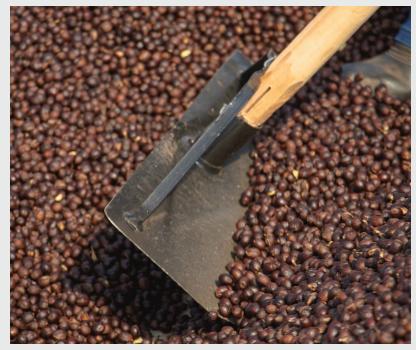

## **Overview**

Producer: O'Coffee

Varietal: Catuai

Region: Pedregulho, São Paulo

Process: Natural

Altitude: 900 - 1050 masl

Cup Profile: Stone Fruits, Medium Body, Cocoa

Screen Size: 16/18