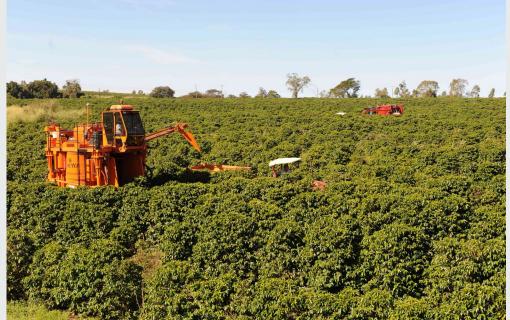

The O'Coffee estates are composed of seven farms: Nossa Senhora Aparecida, São José, Santa Rita, Santa Maria, Santa Adélia, Santa Helena and Fazendinha. A mixture of experience and knowledge, O'Coffee focus their cultivation efforts on a select range of varietals that are known to thrive in the region's climate, giving consistent yields and cup quality.