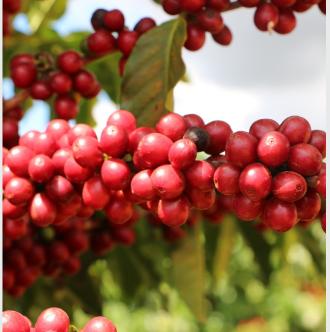

## **Overview**

Producer: O'Coffee

Varietal: Catuai

Region: Pedregulho, São Paulo

Process: Natural

Altitude: 900 - 1050 masl

Cup Profile: Stone Fruits, Medium Body, Cocoa

Screen Size: 16/18

## **About the Producer**

Alta Mogiana is one of Brazil's traditional coffee growing regions located in the state of São Paulo. Known widely for producing some of the best coffee Brazil has to offer due to its climate and altitude, the addition of the vast wealth of processing and cultivation experience in the region only adds to this coffee's quality.