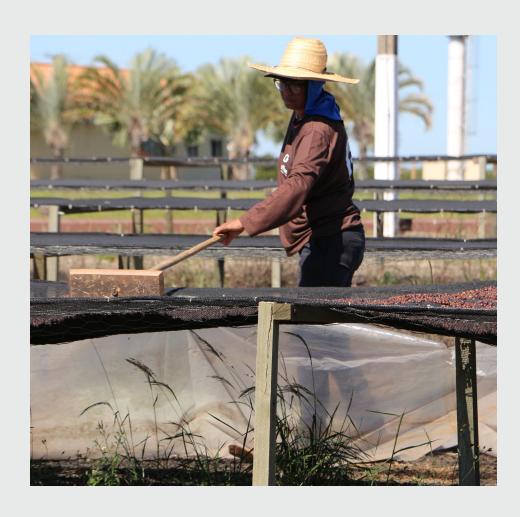

## **Overview**

Producer: O'Coffee

Varietal: Catuai

Region: Pedregulho, São Paulo

Process: Natural

Altitude: 900 - 1050 masl

Cup Profile: Stone Fruits, Medium Body, Cocoa

Screen Size: 16/18

The O'Coffee estates are composed of seven farms: Nossa Senhora Aparecida, São José, Santa Rita, Santa Maria, Santa Adélia, Santa Helena and Fazendinha. A mixture of experience and knowledge, O'Coffee focus their cultivation efforts on a select range of varietals that are known to thrive in the region's climate, giving consistent yields and cup quality.