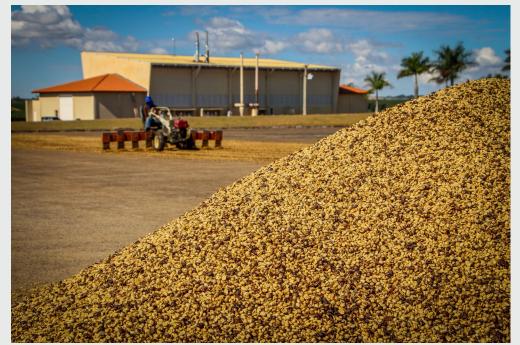

The O'Coffee estates are composed of seven farms: Nossa Senhora Aparecida, São José, Santa Rita, Santa Maria, Santa Adélia, Santa Helena and Fazendinha. A mixture of experience and knowledge, O'Coffee focus their cultivation efforts on a select range of varietals that are known to thrive in the region's climate, giving consistent yields and cup quality.

O'Coffee is committed to ethics and improving the quality of life of the surrounding community and society in general, engaging in numerous projects that benefit producers and organisations in the city. These include permanent preservations in place, reforestation efforts of native plants, CO2 emission reduction programs and water reuse into food production.