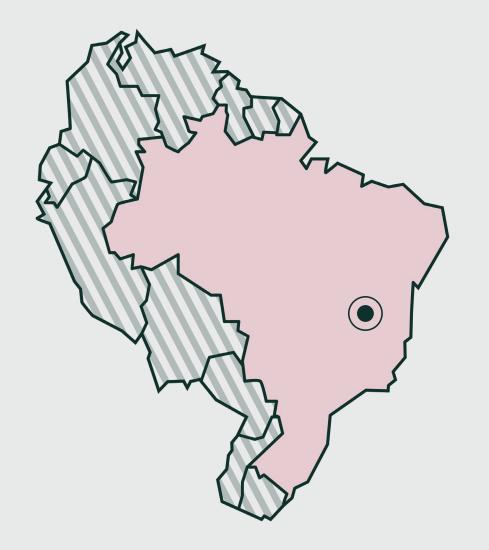

## **About the Producer**

Alta Mogiana is one of Brazil's traditional coffee growing regions located in the state of São Paulo. Known widely for producing some of the best coffee Brazil has to offer due to its climate and altitude, the addition of the vast wealth of processing and cultivation experience in the region only adds to this coffee's quality.

The O'Coffee estates are composed of seven farms: Nossa Senhora Aparecida, São José, Santa Rita, Santa Maria, Santa Adélia, Santa Helena and Fazendinha. A mixture of experience and knowledge, O'Coffee focus their cultivation efforts on a select range of varietals that are known to thrive in the region's climate, giving consistent yields and cup quality.