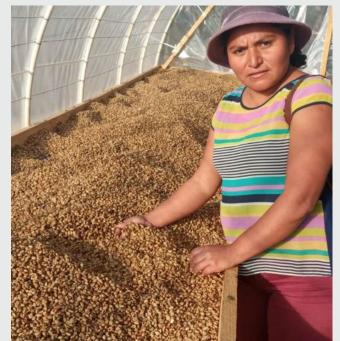

Although this is a naturally processed coffee, Aracely utilises a variety of fermentation techniques to help elevate the cup profile. Most of the production from La Aurora is organic, with Aracely using natural fertilisers to help the plants recuperate from the fruiting periods. Coffee is hand-picked by Aracely and her husband each harvest. As the farm is only 1.39 hectares, they are afforded the opportunity to take their time with harvesting only ripe cherries, before using a water tank to separate any floaters.