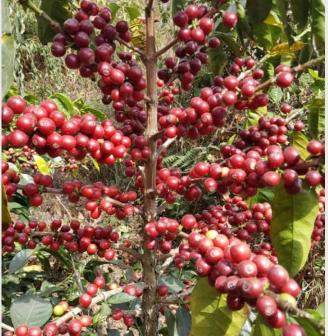

Although this is a naturally processed coffee, Aracely utilises a variety of fermentation techniques to help elevate the cup profile. Most of the production from La Aurora is organic, with Aracely using natural fertilisers to help the plants recuperate from the fruiting periods. Coffee is hand-picked by Aracely and her husband each harvest. As the farm is only 1.39 hectares, they are afforded the opportunity to take their time with harvesting only ripe cherries, before using a water tank to separate any floaters.