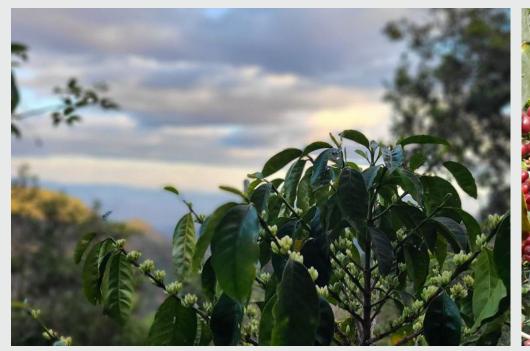

Although this is a naturally processed coffee, Aracely utilises a variety of fermentation techniques to help elevate the cup profile. Most of the production from La Aurora is organic, with Aracely using natural fertilisers to help the plants recuperate from the fruiting periods. Coffee is hand-picked by Aracely and her husband each harvest. As the farm is only 1.39 hectares, they are afforded the opportunity to take their time with harvesting only ripe cherries, before using a water tank to separate any floaters.