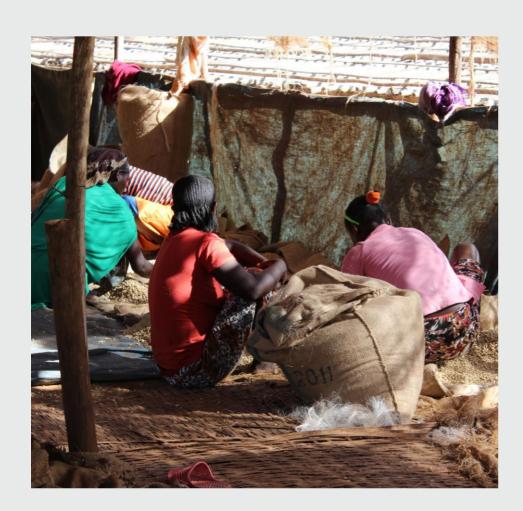

Ripe cherries are delivered to the Ajere wet mill where they are carefully sorted and processed. Generally, the coffee will be fermented between 36-48 hours depending on the climatic conditions. Following a controlled fermentation the parchment will then be cleaned before making its way out to the raised African drying beds. Here the sun will guide the coffee through the next 12-15 days as it dries to the desired level of moisture.