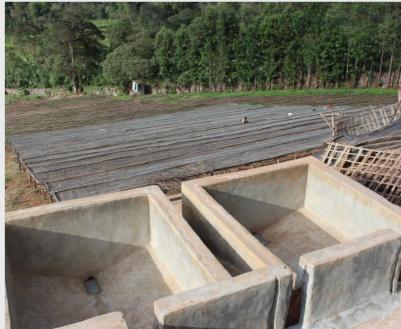

## **About the Producer**

The Ajere Washing Station is located in the Yirgacheffe region, just south of central Ethiopia. It was founded in 1998 by Amare Tesema, with up to 850 farmers bringing their cherries here for processing. This Ajere grade 1 varietal is fully washed, fermented, and then dried for up to 15 days.

Ripe cherries are delivered to the Ajere wet mill where they are carefully sorted and processed. Generally, the coffee will be fermented between 36-48 hours depending on the climatic conditions. Following a controlled fermentation the parchment will then be cleaned before making its way out to the raised African drying beds. Here the sun will guide the coffee through the next 12-15 days as it dries to the desired level of moisture.