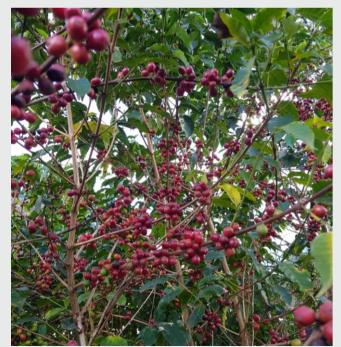

Ethiopian coffee varietals are renowned for their sweet floral notes and subtle fruit flavours. This lot is no exception, boasting high complexity and remarkable sweetness. It features a light body with peach and white nectarine notes, highlighted with a floral tearose. Finishing with a rounded and balanced honey sweetness completes a well-refined cup.