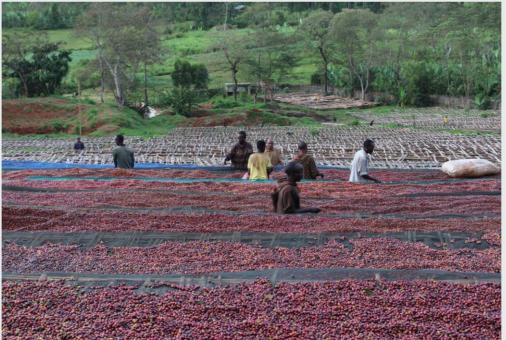

Ripe cherries are delivered to the Ajere wet mill where they are carefully sorted and processed. Generally, the coffee will be fermented between 36-48 hours depending on the climatic conditions. Following a controlled fermentation the parchment will then be cleaned before making its way out to the raised African drying beds. Here the sun will guide the coffee through the next 12-15 days as it dries to the desired level of moisture.