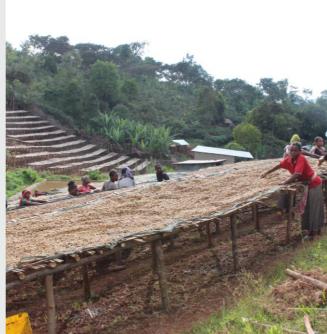

Ripe cherries are delivered to the Ajere wet mill where they are carefully sorted and processed. Generally, the coffee will be fermented between 36-48 hours depending on the climatic conditions. Following a controlled fermentation the parchment will then be cleaned before making its way out to the raised African drying beds. Here the sun will guide the coffee through the next 12-15 days as it dries to the desired level of moisture.