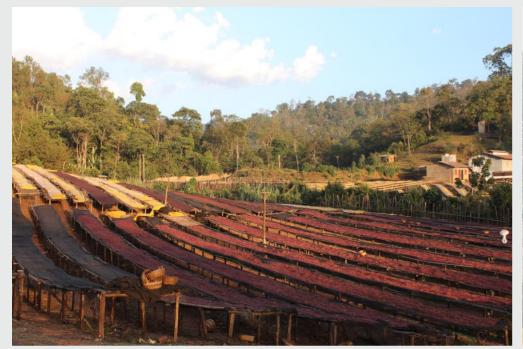

Ripe cherries are delivered to the Ajere wet mill where they are carefully sorted and processed. Generally, the coffee will be fermented between 36-48 hours depending on the climatic conditions. Following a controlled fermentation the parchment will then be cleaned before making its way out to the raised African drying beds. Here the sun will guide the coffee through the next 12-15 days as it dries to the desired level of moisture.