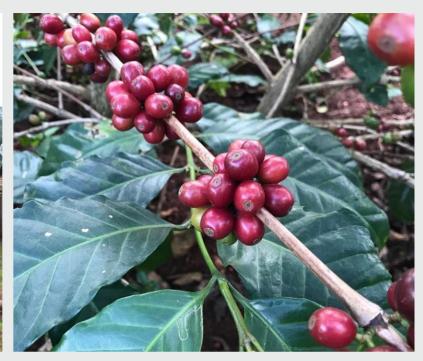

Ethiopian coffee varietals are renowned for their sweet floral notes and subtle fruit flavours. This lot is no exception, boasting high complexity and remarkable sweetness. It features a light body with peach and white nectarine notes, highlighted with a floral tearose. Finishing with a rounded and balanced honey sweetness completes a well-refined cup.