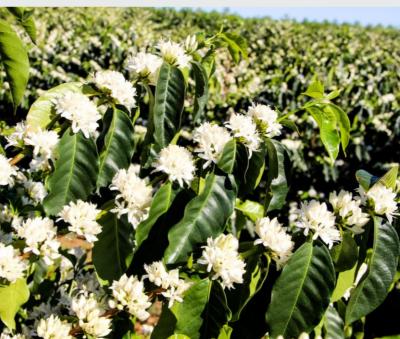

## **About the Producer**

Alta Mogiana is one of Brazil's traditional coffee growing regions located in the state of São Paulo. Known widely for producing some of the best coffee Brazil has to offer due to its climate and altitude, the addition of the vast wealth of processing and cultivation experience in the region only adds to this coffee's quality.

The O'Coffee estates are composed of seven farms: Nossa Senhora Aparecida, São José, Santa Rita, Santa Maria, Santa Adélia, Santa Helena and Fazendinha. A mixture of experience and knowledge, O'Coffee focus their cultivation efforts on a select range of varietals that are known to thrive in the region's climate, giving consistent yields and cup quality.