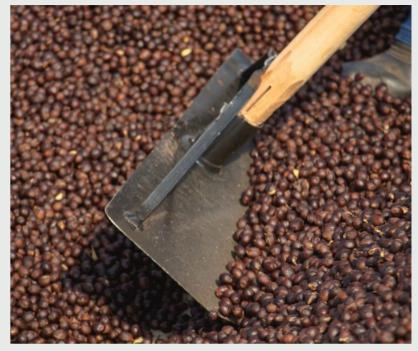

## **Overview**

Varietal: Catuai, Bourbon, Mundo Novo

Region: Pedregulho, São Paulo, Brazil

Process: Natural

**Altitude:** 900 — 1,005masl

Cup Profile: Red Apple, Winey, Milk Chocolate

Screen Size: 16/18