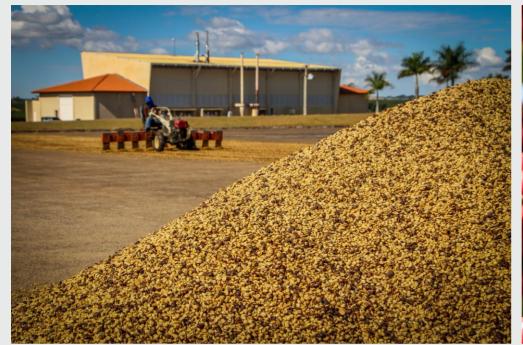

## **About the Producer**

Alta Mogiana is one of Brazil's traditional coffee growing regions located in the state of São Paulo. Known widely for producing some of the best coffee Brazil has to offer due to its climate and altitude, the addition of the vast wealth of processing and cultivation experience in the region only adds to this coffee's quality.

The O'Coffee estates are composed of seven farms: Nossa Senhora Aparecida, São José, Santa Rita, Santa Maria, Santa Adélia, Santa Helena and Fazendinha. A mixture of experience and knowledge, O'Coffee focus their cultivation efforts on a select range of varietals that are known to thrive in the region's climate, giving consistent yields and cup quality.