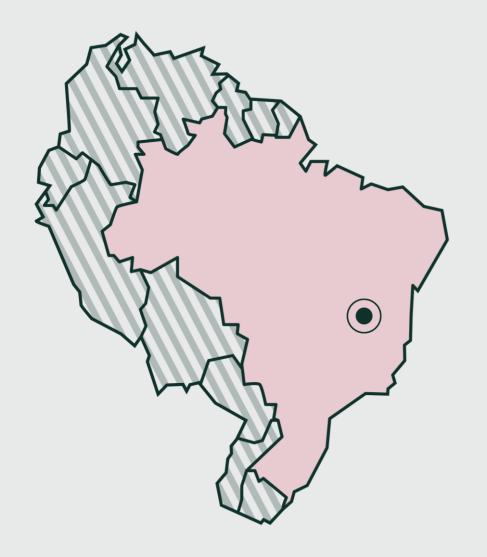

## **Overview**

Varietal: Catuai, Bourbon, Mundo Novo

Region: Pedregulho, São Paulo, Brazil

Process: Natural

**Altitude:** 900 — 1,005masl

Cup Profile: Red Apple, Winey, Milk Chocolate

Screen Size: 16/18

## **About the Producer**

Alta Mogiana is one of Brazil's traditional coffee growing regions located in the state of São Paulo. Known widely for producing some of the best coffee Brazil has to offer due to its climate and altitude, the addition of the vast wealth of processing and cultivation experience in the region only adds to this coffee's quality.

The O'Coffee estates are composed of seven farms: Nossa Senhora Aparecida, São José, Santa Rita, Santa Maria, Santa Adélia, Santa Helena and Fazendinha. A mixture of experience and knowledge, O'Coffee focus their cultivation efforts on a select range of varietals that are known to thrive in the region's climate, giving consistent yields and cup quality.