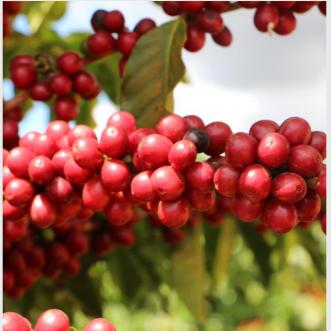

## **Overview**

Varietal: Catuai, Bourbon, Mundo Novo

Region: Pedregulho, São Paulo, Brazil

Process: Natural

**Altitude:** 900 — 1,005masl

Cup Profile: Red Apple, Winey, Milk Chocolate

Screen Size: 16/18