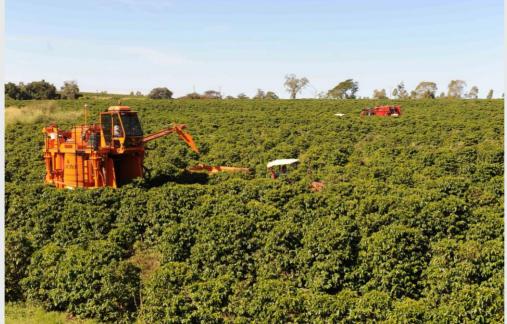

## **About the Producer**

Alta Mogiana is one of Brazil's traditional coffee growing regions located in the state of São Paulo. Known widely for producing some of the best coffee Brazil has to offer due to its climate and altitude, the addition of the vast wealth of processing and cultivation experience in the region only adds to this coffee's quality.

The O'Coffee estates are composed of seven farms: Nossa Senhora Aparecida, São José, Santa Rita, Santa Maria, Santa Adélia, Santa Helena and Fazendinha. A mixture of experience and knowledge, O'Coffee focus their cultivation efforts on a select range of varietals that are known to thrive in the region's climate, giving consistent yields and cup quality.