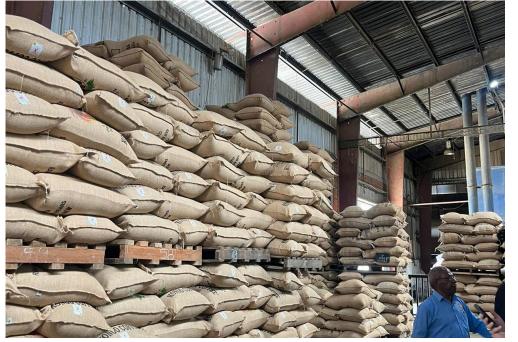

Kongo B coffee is high quality coffee from the region that has gone through a complex sorting process to limit inconsistency and ensure uniformity in the cup, with a running screen size this coffee is accessible year-round.