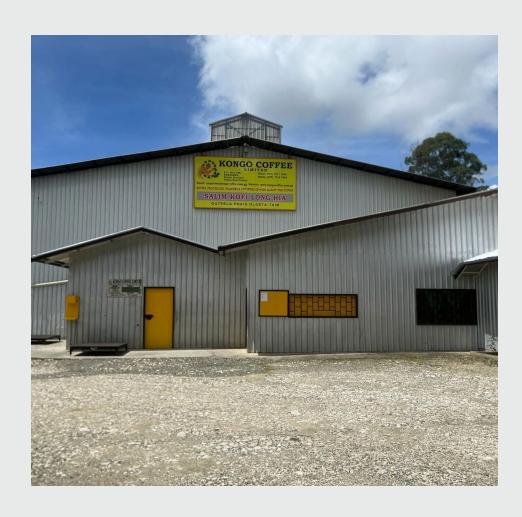

We are proud to have partnered with one of PNG's top producers, Jerry Kapka, founder of Kongo Coffee. Jerry has been pivotal to the continual improvement of Simbu's coffee quality, supporting growers through fair pricing as well as access to education on plant maintenance.

Jerry's positive relationship has expanded to the local community through the establishment of the Jerry Kapka Foundation, where a portion of Kongo Coffee's profits are channeled into community advancement projects. The worthy causes each year include funding schools that make education accessible for all, hospitals that provide complex medical procedures and medicine for women and children, and the introduction of youth groups.