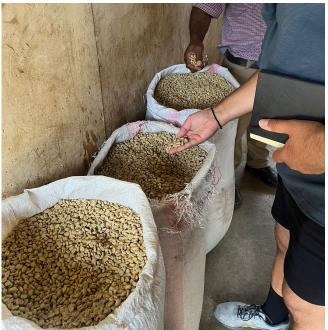

Kongo B coffee is high quality coffee from the region that has gone through a complex sorting process to limit inconsistency and ensure uniformity in the cup, with a running screen size this coffee is accessible year-round.