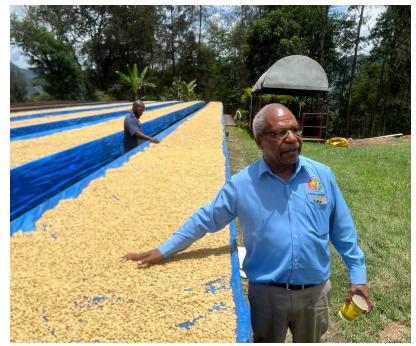

## **About the Producer**

Located in the central highlands of Papua New Guinea, Simbu Province is the third largest coffee producing region in the country, providing livelihoods for roughly 300,000 locals.

We are proud to have partnered with one of PNG's top producers, Jerry Kapka, founder of Kongo Coffee. Jerry has been pivotal to the continual improvement of Simbu's coffee quality, supporting growers through fair pricing as well as access to education on plant maintenance.

Kongo B coffee is high quality coffee from the region that has gone through a complex sorting process to limit inconsistency and ensure uniformity in the cup, with a running screen size this coffee is accessible year-round.

Simbu is prized for its unique profile, bringing crisp acidity, well refined fruit tones and a sweet finish.