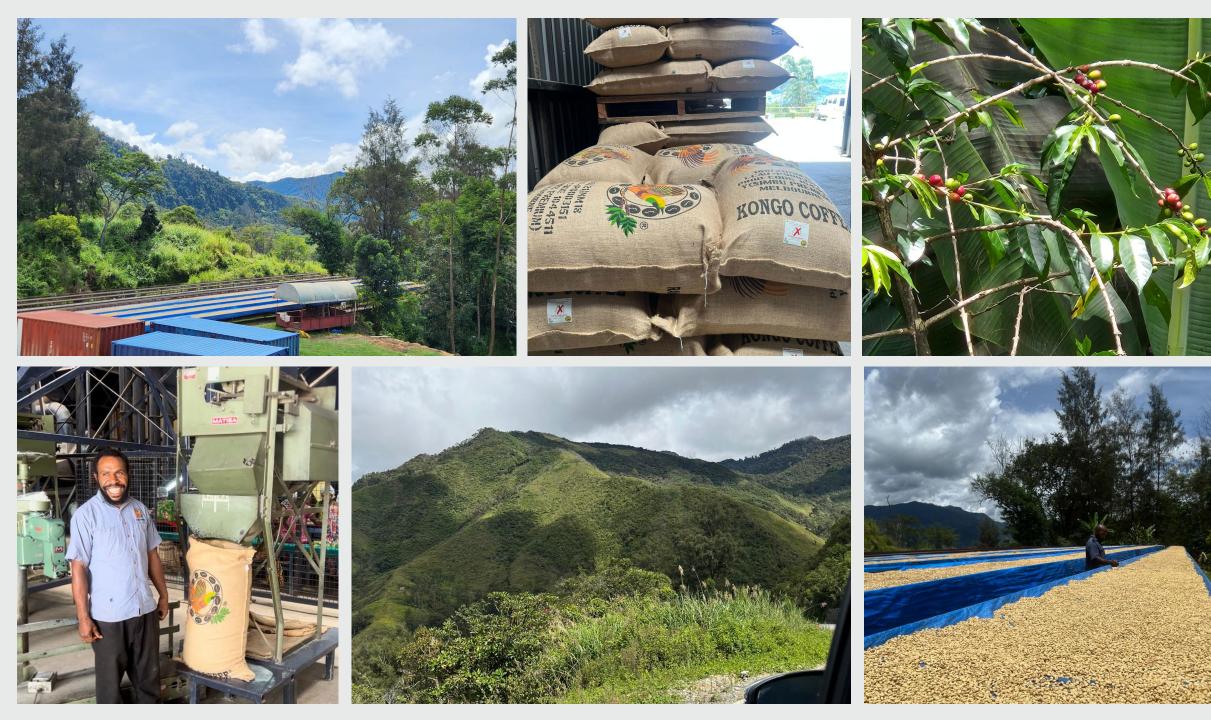

Located in the central highlands of Papua New Guinea, the Simbu province is the third largest coffee producing region in the country, providing livelihoods for roughly 300,000 locals.

We are proud to have partnered with one of PNG's top producers, Jerry Kapka, founder of Kongo Coffee. Jerry has been pivotal to the continual improvement of Simbu's coffee quality, supporting growers through fair pricing as well as access to education on plant maintenance.

Jerry's positive relationship has expanded to the local community through the establishment of the Jerry Kapka Foundation, where a portion of Kongo Coffee's profits are channeled into community advancement projects. The worthy causes each year include funding schools that make education accessible for all, hospitals that provide complex medical procedures and medicine for women and children, and the introduction of youth groups.

Kongo A coffee is high quality coffee from the region that has gone through a complex sorting process, to limit inconsistency and ensure uniformity in the cup.

Simbu is prized for its unique profile, bringing crisp acidity, well refined fruit tones and a sweet finish.