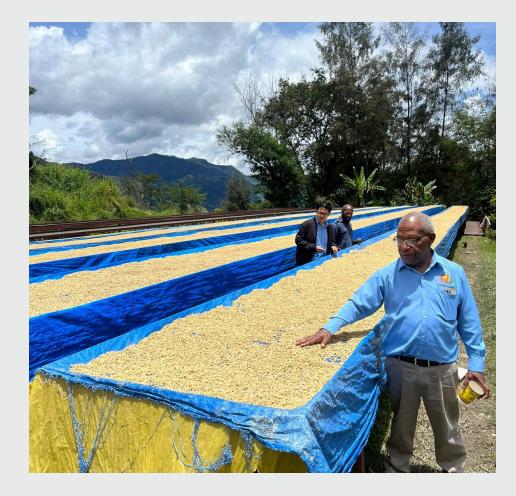

Located in the central highlands of Papua New Guinea, the Simbu province is the third largest coffee producing region in the country, providing livelihoods for roughly 300,000 locals.

We are proud to have partnered with one of PNG's top producers, Jerry Kapka, founder of Kongo Coffee. Jerry has been pivotal to the continual improvement of Simbu's coffee quality, supporting growers through fair pricing as well as access to education on plant maintenance.

Jerry's positive relationship has expanded to the local community through the establishment of the Jerry Kapka Foundation, where a portion of Kongo Coffee's profits are channeled into community advancement projects. The worthy causes each year include funding schools that make education accessible for all, hospitals that provide complex medical procedures and medicine for women and children, and the introduction of youth groups.