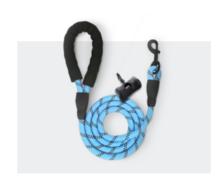

Retractable Lead

Small, Medium, Large

Anti-Tangle

Ergonomic Handle

Lock Button

Heavy Duty

Colours:

Dog Harness