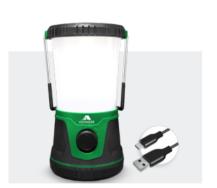

Colours:

**LED** Camping Lantern

Perfect Emergency Survival Kit

#### 2pk Folded Camping Chair

With Back Support

2pk Camping Lantern

6-in-1 Portable Camping Lantern

| , , , , , , , , , , , , , , , , , , , , |                 |
|-----------------------------------------|-----------------|
| Super Bright                            | Water Resistant |
| Portable                                |                 |
|                                         |                 |