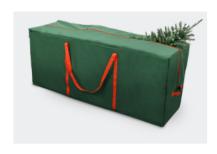

**Anti-Slip** Bathmat

Christmas Tree Storage Bag

7ft, 9ft

(1) Large capacity

Kraft Storage Bag

Keeps kraft accesso- Large capacity ries organised

Strong Heavy Duty 600D Oxford Fabric

Weed Membrane Sheet