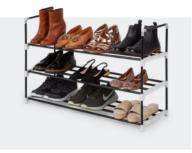

80W



Touch Screen



Air Purifier



3 Different Speeds



Cooling Bag with Freezer Block

8.5L- 16L -27L with freezer block



Premium Fabric



\* Slow Melting





2pk -4pk -6pk

Non-Toxic Materials

Easy To Use



Freezer Block

6pk Blue



Durable Material



Long-Lasting Gel



Safe & Easy To Use Versatile Design





Mini Freezer Block

6pk Multicoloured



Durable Material



Long-Lasting Gel







#### 6 Pack Vacuum Storage Bags

80×100 & 90×130 / 50×70 & 60×80 / 80x100 & 90x130 cm



Secure



Extra Thick Lining



Double Zip



#### Plastic Hangers

25 pk, 50 pk, 100 pk



Durable Material







**HOME & STORAGE** 



#### **Wooden** Hangers

30 pk & 20 pk

**HOME & STORAGE** 









Colours:







**Rubber** Hangers

20 pk













Non Slip Hangers

50 pk













**Metal** Shoe Rack

3-tier



Space-Optimising Design





Colours:





#### **Velvet** Hangers

20pk, 30pk and 50pk



Space Saving



Non-Slip















#### **Swivel** Hangers

20, 40pk













#### **Metal** Shoe Rack

5-tier



Space-Optimising Design





Easy To Clean









#### **Metal** Shoe Rack

7-tier



Space-Optimising Design













Curved Design Shoe Rack







Easy Assembly



↑ Space-Optimising

Easy To Clean

Colours:





Bamboo Shoe Rack





Space-Optimising Design





Easy To Clean









**Litter** Picker

1pk, 2pk, 4pk, 8 pk











Foldable Litter Picker



1 Long Extended

Easy Grabbing



Wide Application





**Premium** Shoe Rack







(🏠) Space-Optimising

Easy To Clean

Colours:







**Leaf** Blower



Enhanced Mobility



45L