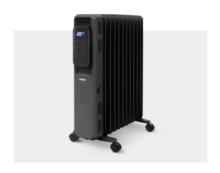

#### **Categories:**

- Heating
- Cooling
- · Home & Storage
- Garden & Furniture

Oil Radiator 2500W

With a timer (11 fins)

Colours:

Oil Radiator 2500W

Digital Display (11 fins)

**Electric** Throw