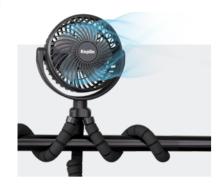

Flexible Tripod

Rechargeable Battery

3 Different Speeds

Air Cooler 80W

80W

Touch Screen

Air Purifier

3 Different Speeds