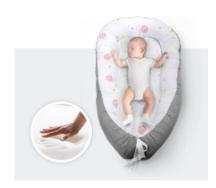

Premium Quality

Multi-Functional

**Baby** Nest

Pattern: clouds, dots or animals

Memory Foam