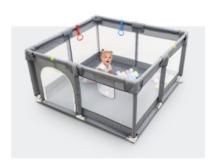

#### Pet Playpen

24 inch, 30 inch, 36 inch, 42 inch, 48 inch

Indoor And Outdoor Foldable

Safe And Secure

3pk Pet Blanket

Super soft

Machine Washable

Pet Paddling Pool