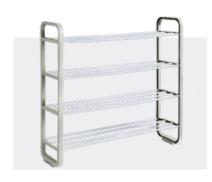

urable Material



Long-Lasting Gel







#### 6 Pack Vacuum Storage Bags

80×100 & 90×130 / 50×70 & 60×80 / 80x100 & 90x130 cm



Secure



Extra Thick Lining



Double Zip



#### Plastic Hangers

25 pk, 50 pk, 100 pk



Durable Material







**HOME & STORAGE** 



#### **Wooden** Hangers

30 pk & 20 pk

**HOME & STORAGE** 









Colours:







**Rubber** Hangers

20 pk













Non Slip Hangers

50 pk













**Metal** Shoe Rack

3-tier



Space-Optimising Design





Colours:





#### **Velvet** Hangers

20pk, 30pk and 50pk



Space Saving



Non-Slip















#### **Swivel** Hangers

20, 40pk













#### **Metal** Shoe Rack

5-tier



Space-Optimising Design





Easy To Clean









#### **Metal** Shoe Rack

7-tier



Space-Optimising Design













Curved Design Shoe Rack







Easy Assembly



↑ Space-Optimising

Easy To Clean

Colours:





Bamboo Shoe Rack





Space-Optimising Design





Easy To Clean









**Litter** Picker

1pk, 2pk, 4pk, 8 pk











Foldable Litter Picker



1 Long Extended

Easy Grabbing



Wide Application





**Premium** Shoe Rack







(🏠) Space-Optimising

Easy To Clean

Colours:







**Leaf** Blower



Enhanced Mobility



45L Leaf Collection





3-in-1 Functionality



**Guitar** Stand

Easy To Carry





**Guitar** Hook











#### Studio Basket

5pk





82L Laundry Basket





145L Laundry Basket





Umbrella





Reusable Laundry Storage Bags





12L Dehumidifier





20L Dehumidifier





**Anti-Slip** Bathmat





Christmas Tree Storage Bag

7ft, 9ft









(1) Large capaci