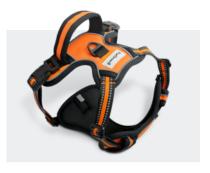

nch, 31 inch, 37 inch, 43 inch, 49 inch



Easy Installation



Breathable Mesh Windows



Machine Wash-



Pet Sofa Bed

M, L, XL



Non-slip base



Orthopaedic Foam







**Pet** Carrier

M, L



Includes Travel



Removable Mat





#### Pet Playpen

24 inch, 30 inch, 36 inch, 42 inch, 48 inch



Indoor And Outdoor Foldable





Safe And Secure



3pk Pet Blanket



Super soft



Machine Washable







Pet Paddling Pool

XS, S, M, L, XL



Collapsible



Indoor/Outdoor



Pet Car Seat Cover



X Easy To Install



Protective







#### Pet Car Seat

Safety Leash



Adjustable Straps



Dog Training Bells

) Loud Jingle

Adjustable Length

Training Aid

Premium Material



Retractable Lead

Small, Medium, Large

Anti-Tangle

Ergonomic Handle

Lock Button

Heavy Duty

Colours:









Dog Harness

Small, Medium, Large



→ Adjustable

Colours:









#### Self-Heated Cat Bed

/// Self Heated

Calming Mat

Indoor/Outdoor Use

Washable



Cat Radiator Bed

Keep Your Cat Cosy Strong And Durable

Soft Fabric

Washable Cover



5ft Lead

Padded Handle

**Extra Strong** 

Includes Waste Bag Dispenser

Colours:







Cat Roller Toy

Durable

Interactive

Stability







Inflatable Dog Collar Small, Medium, Large



Helps Recovery





### Removable Cover





**Pet** Cooling Mat

Small, Medium, Large



Prevent Overheating Non-Toxic



Perfect For Summer Sum Dolor









**De-Shedding** Tool



Pet Friendly



\* Ergonomic Design



Easy To Clean



Stick Chew Toy

Medium, Large



Strong Chew Toy

: Bacon Flavour



Great For Dental Hygiene



**Puppy** Training Pads