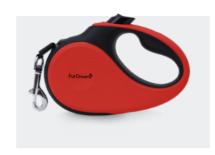

Retractable Lead

Small, Medium, Large

Anti-Tangle

Ergonomic Handle

Lock Button

Heavy Duty

Colours:

Dog Harness