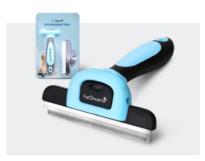

### Removable Cover

**Pet** Cooling Mat

Small, Medium, Large

Prevent Overheating Non-Toxic

Perfect For Summer Sum Dolor

**De-Shedding** Tool

Pet Friendly

\* Ergonomic Design