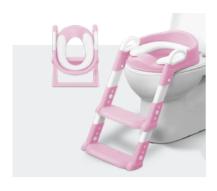

#### Kidoola Potty Ladder

Built-in splash guard

Adjustable Heights Soft Cushion Non-Slip Splash Guard

Colours: