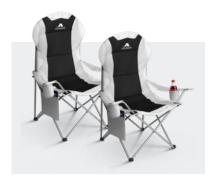

Our growing range is well designed, well thought out, practical and durable. Just what you need when you're in the great outdoors, dealing with changeable weather!

2pk Padded Camping Chairs

120kg Weight Capacity