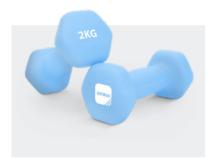

#### 1-10kg Dumbbell Sets

1kg, 2kg, 3kg, 4kg, 5kg, 6kg, 8kg, 10kg

Anti-Roll Design

Easy to Clean

X Built to Last

Colours: