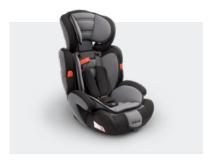

Pet Travel Bed

**Premium** Pet Car Seat black, light grey/dark grey, brown/beige

Storage pocket

Safety leash

Colours:

Plush Cat & Dog Bed M, L, XL

Safe for All Easy Cleaning