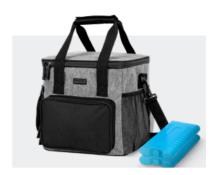

Cooling Bag with Freezer Block

8.5L- 16L -27L with freezer block

Premium Fabric

\* Slow Melting

2pk -4pk -6pk

Non-Toxic Materials

Easy To Use

Freezer Block