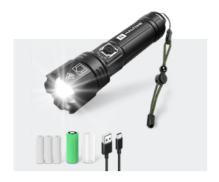

**LED** Torch

Ultra powerful LED flashlight

Waterproof

Durable Design

Glue Gun

Easy And Convenient Great For DIY or to Use Greats

Strong Adhesive

**De-Icer** 3 pack