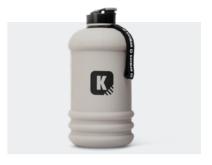

#### 2.2L Water Bottle

#### **2L** Water Bottle

Secure & Leak Proof for Workouts, Gym, Hiking with Time Marking

Removable Straw