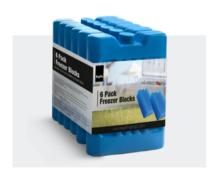

Cooling Bag with Freezer Block

8.5L- 16L -27L with freezer block

Premium Fabric

\* Slow Melting

2pk -4pk -6pk

Non-Toxic Materials

Easy To Use

Freezer Block

6pk Blue

Durable Material

Long-Lasting Gel

Safe & Easy To Use Versatile Design

Mini Freezer Block

6pk Multicoloured

Durable Material

Long-Lasting Gel