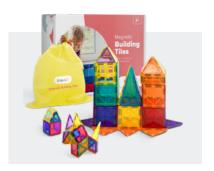

♦♦ Easy To Clean

T Flushing Sound

Splash Guard

**Bamboo** Nursing Pads

© Eco-friendly

Triple layer protection

**Magnetic** Tiles

1 colour, 53pc