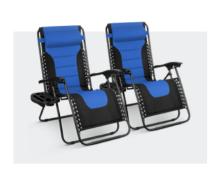

#### 2 Pack Gravity Chair

Black, Grey, Blue, Red, Green, Cream, Brown Orange, Teal, Grey & Light Grey

Easy to build

Padded For Comfort

Variety Of Colours

Colours:

Waterproof Strip

Garden Chair Cover