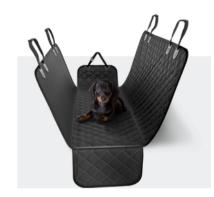

XS, S, M, L, XL

Collapsible

Indoor/Outdoor

Pet Car Seat Cover

X Easy To Install

Protective

#### Pet Car Seat

Safety Leash

Adjustable Straps

Dog Training Bells

) Loud Jingle

Adjustable Length

Training Aid

Premium Material