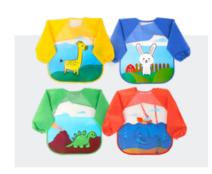

#### Bibs with Sleeves

12 Months Babies & Toddlers

Stylish Designs

Waterproof

4pk Bibs

Cute Characters

Mess Free

**Pram** Toy