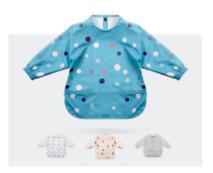

#### Bibs with Sleeves

12 Months Babies & Toddlers

Stylish Designs

Waterproof

4pk Bibs

Cute Characters

Mess Free

**Pram** Toy