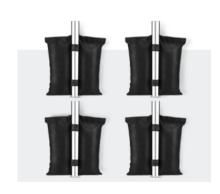

(🏠) Space-Optimising

Easy To Clean

Colours:







**Leaf** Blower



Enhanced Mobility



45L Leaf Collection





3-in-1 Functionality



**Guitar** Stand

Easy To Carry





**Guitar** Hook











#### Studio Basket

5pk





82L Laundry Basket





145L Laundry Basket





Umbrella





Reusable Laundry Storage Bags





12L Dehumidifier





20L Dehumidifier





**Anti-Slip** Bathmat





Christmas Tree Storage Bag

7ft, 9ft









(1) Large capacity



Kraft Storage Bag



Keeps kraft accesso- Large capacity ries organised



Strong Heavy Duty 600D Oxford Fabric



Weed Membrane Sheet

2M\*5M, 2M\*10M, 2M\*15M, 2M\*25M, 2M\*50M



Lco Friendly

Premium Quality



Water Resistant



**Garden** Netting

Black, Green



Wide Usage



Lightweight



Durable

Colours:









#### Gazebo Weight

Grey and Black





Universal fit



X Ease Of Use







#### Fibre Pots

96рс



Biodegradable



Peat-free



Made from Natural plant fibre





20kg

Includes Tightening Knobs And Adapters

**Parasol** Base



Widely Compatable



#### **Parasol** Base

9kg, 12kg



Includes Tightening
Knobs And Adapters

Widely
Compatable











#### 2 Pack Gravity Chair

Black, Grey, Blue, Red, Green, Cream, Brown Orange, Teal, Grey & Light Grey

Easy to build

Padded For Comfort

Variety Of Colours

Colours:







Waterproof Strip



Garden Chair Cover

Reliable Protection



Waterproof Strip



**Pressure** Sprayer

5L, 8L



Multi-Function

Easy To Use



Easily Fillable



2 Spray Style



Watering Can



Large Capacity



Durable Material

GARDEN & FURNITURE





####