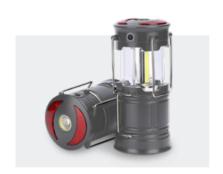

Colours:

**LED** Camping Lantern

Perfect Emergency Survival Kit

#### 2pk Folded Camping Chair

With Back Support

2pk Camping Lantern

6-in-1 Portable Camping Lantern

| , , , , , , , , , , , , , , , , , , , , |                 |
|-----------------------------------------|-----------------|
| Super Bright                            | Water Resistant |
| Portable                                |                 |
|                                         |                 |