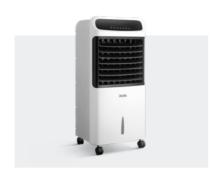

Flexible Tripod

Rechargeable Battery

3 Different Speeds

Air Cooler 80W

80W

Touch Screen

Air Purifier

3 Different Speeds