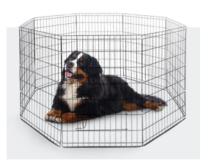

#### Pet Playpen

24 inch, 30 inch, 36 inch, 42 inch, 48 inch

Indoor And Outdoor Foldable

Safe And Secure

3pk Pet Blanket

Super soft

Machine Washable

Pet Paddling Pool