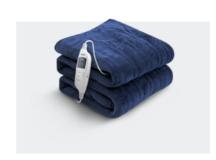

Flannel

24 Hours Timer

**Electric** Hot Water Bottle

Grey

**Heated** Under Blanket

Single Size, Double Size, King Size

Easy Washing

**Electric** Heated Throw