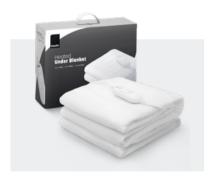

Flannel

24 Hours Timer

**Electric** Hot Water Bottle

Grey

**Heated** Under Blanket

Single Size, Double Size, King Size

Easy Washing

**Electric** Heated Throw