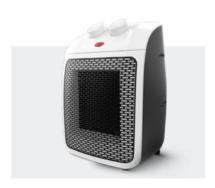

Sherpa, Sized at 160 x 130cm

Machine Washable

Colours:

Ceramic Electric Fan Heater

2000W

Ceramic Electric Desk Heater

Mini Portable Plug-in Electric Heater

**Electric** Fan Heater