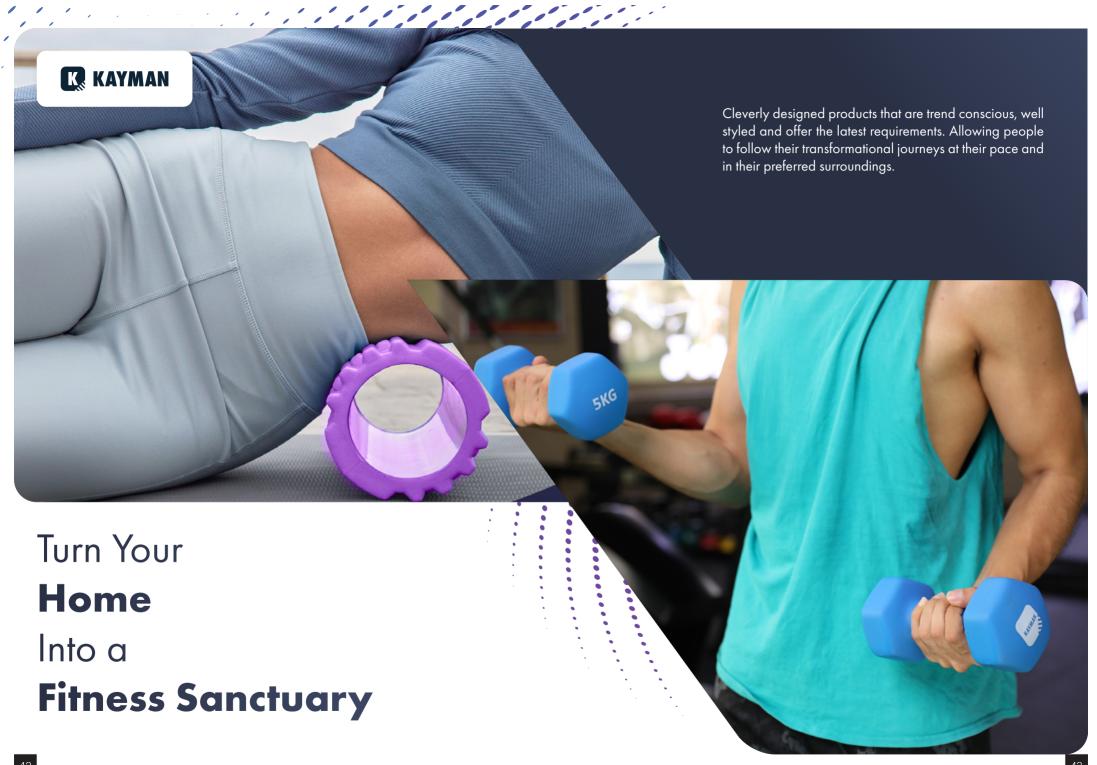

#### **NBR** Yoga Mat

Ideal floor mat for pilates, stretching, resistance workout & therapy

Extra thick

Non-Slip

A Home and gym use

Colours:

#### 1-10kg Dumbbell Sets

1kg, 2kg, 3kg, 4kg, 5kg, 6kg, 8kg, 10kg

Anti-Roll Design

Easy to Clean

X Built to Last

Colours: