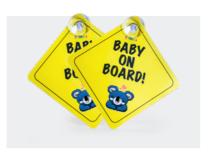

#### Baby on Board Sign

Designs: Bear, Elephant, Koala

Highly Visible High Quality