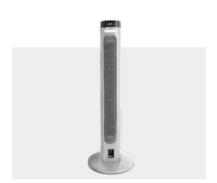

**Pedestal** Fan

Mini Tower Fan

3 Cooling Modes

Remote Control

Digital timer

29" Tower Fan

Built In Timer

Colours: