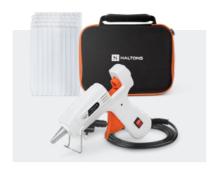

**LED** Torch

Ultra powerful LED flashlight

Waterproof

Durable Design

Glue Gun

Easy And Convenient Great For DIY or to Use Greats

Strong Adhesive

**De-Icer** 3 pack