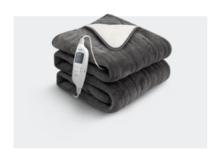

Flannel

24 Hours Timer

**Electric** Hot Water Bottle

Grey

**Heated** Under Blanket

Single Size, Double Size, King Size

Easy Washing

**Electric** Heated Throw