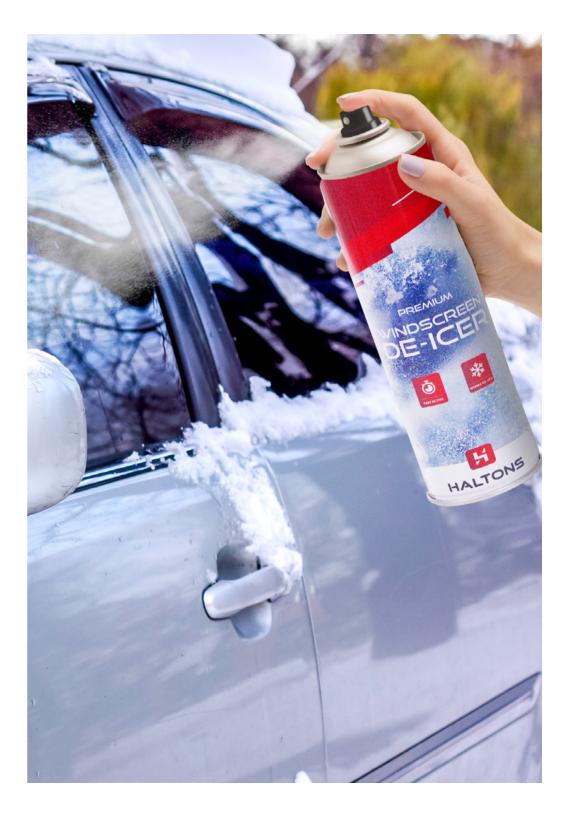

# Perfect Precision For Every Little Job

For when you need the right tool or product for that little job, Halton's has just the right product, at the right price. Just because the job is small doesn't mean the product needs to be anything other than the right quality and durability, The range is small but the reviews are not!

**LED** Torch

Ultra powerful LED flashlight

Waterproof

Durable Design

Glue Gun

Easy And Convenient Great For DIY or to Use Greats

Strong Adhesive

**De-Icer** 3 pack