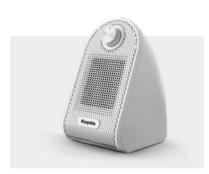

Sherpa, Sized at 160 x 130cm

Machine Washable

Colours:

Ceramic Electric Fan Heater

2000W

Ceramic Electric Desk Heater

Mini Portable Plug-in Electric Heater

**Electric** Fan Heater