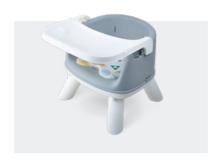

#### Kidoola Playmat

4 Styles, Soft Playmat for Baby's Crawling, Tummy Time

Reversible design

**Baby** Feeding Seat

Adjustable Heights

X Removable Tray

Soft Cushion

Car Seat