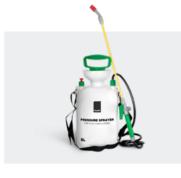

Reliable Protection

Waterproof Strip

**Pressure** Sprayer

5L, 8L

Multi-Function

Easy To Use

Easily Fillable

2 Spray Style