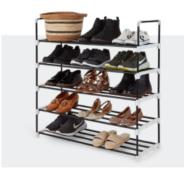

To Use



Freezer Block

6pk Blue



Durable Material



Long-Lasting Gel



Safe & Easy To Use Versatile Design





Mini Freezer Block

6pk Multicoloured



Durable Material



Long-Lasting Gel







#### 6 Pack Vacuum Storage Bags

80×100 & 90×130 / 50×70 & 60×80 / 80x100 & 90x130 cm



Secure



Extra Thick Lining



Double Zip



#### Plastic Hangers

25 pk, 50 pk, 100 pk



Durable Material







**HOME & STORAGE** 



#### **Wooden** Hangers

30 pk & 20 pk

**HOME & STORAGE** 









Colours:







**Rubber** Hangers

20 pk













Non Slip Hangers

50 pk













**Metal** Shoe Rack

3-tier



Space-Optimising Design





Colours:





#### **Velvet** Hangers

20pk, 30pk and 50pk



Space Saving



Non-Slip















#### **Swivel** Hangers

20, 40pk













#### **Metal** Shoe Rack

5-tier



Space-Optimising Design





Easy To Clean









#### **Metal** Shoe Rack

7-tier



Space-Optimising Design













Curved Design Shoe Rack







Easy Assembly



↑ Space-Optimising

Easy To Clean

Colours:





Bamboo Shoe Rack





Space-Optimising Design





Easy To Clean









**Litter** Picker

1pk, 2pk, 4pk, 8 pk











Foldable Litter Picker



1 Long Extended

Easy Grabbing



Wide Application





**Premium** Shoe Rack







(🏠) Space-Optimising

Easy To Clean

Colours:







**Leaf** Blower



Enhanced Mobility



45L Leaf Collection





3-in-1 Functionality



**Guitar** Stand

Easy To Carry





**Guitar** Hook











#### Studio Basket

5pk





82L Laundry Basket





145L Laundry Basket





Umbrella





Reusabl