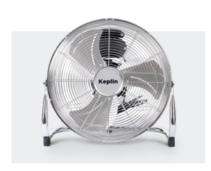

**Premium** Pedestal Fan

Metal Floor Fan

12" - 16" - 20"

36" Tower Fan

Rechargeable Handheld Fan

Rechargeable Battery Safe to use

Rechargeable Handheld Fan

with flexible arm