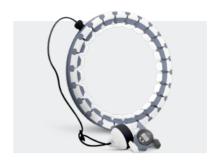

#### **Hula** Hoop

4 Attachable Weighted Knots for Fitness and Massage

♠ Easy To Use

Adjustable Design