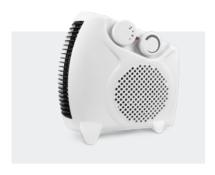

Sherpa, Sized at 160 x 130cm

Machine Washable

Colours:

Ceramic Electric Fan Heater

2000W

Ceramic Electric Desk Heater

Mini Portable Plug-in Electric Heater

**Electric** Fan Heater