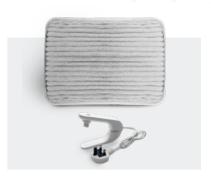

Flannel

24 Hours Timer

**Electric** Hot Water Bottle

Grey

**Heated** Under Blanket

Single Size, Double Size, King Size

Easy Washing

**Electric** Heated Throw