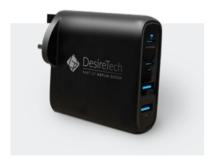

#### 100W Charger

Board ranging compatibility : PD3.0/ QC4+/PPS/5V2.4A/BC1.2

Compact Design

100w USB-C Cable Included

Colours: