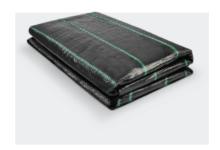

**Anti-Slip** Bathmat

Christmas Tree Storage Bag

7ft, 9ft

(1) Large capacity

Kraft Storage Bag

Keeps kraft accesso- Large capacity ries organised

Strong Heavy Duty 600D Oxford Fabric

Weed Membrane Sheet

2M\*5M, 2M\*10M, 2M\*15M, 2M\*25M, 2M\*50M

Lco Friendly

Premium Quality

Water Resistant

**Garden** Netting

Black, Green

Wide Usage

Lightweight