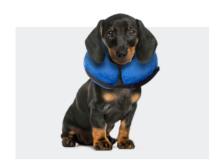

Interactive

Stability

Inflatable Dog Collar Small, Medium, Large

Helps Recovery