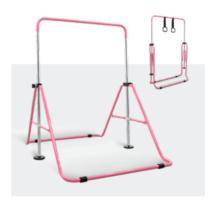

#### **Gymnastics** Bars

For kids home training

X Easy To Assemble Adjustable Height

Perfect Gift for Children

Premium Quality

Colours: