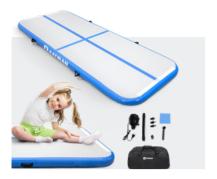

#### **Tumbling** Mat

Includes Pump, Repair Kit & Storage Bag Ideal for Gymnastics,

( Inflatable Design

Colours: