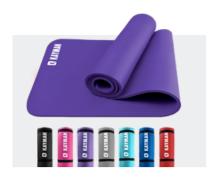

#### **NBR** Yoga Mat

Ideal floor mat for pilates, stretching, resistance workout & therapy

Extra thick

Non-Slip

A Home and gym use

Colours: