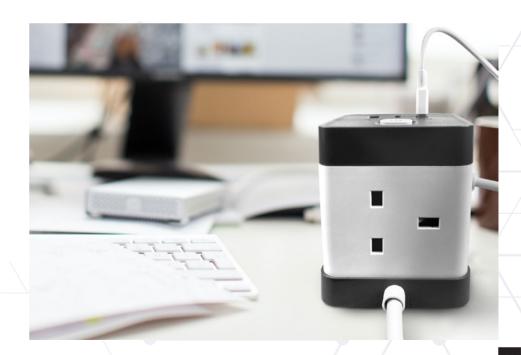

#### **Extension** Lead

← 4 Gang 2 Meter

13A Fuse

Hanging Hole

Colours:

#### **Extension Lead** Cube

Grey

4 AC Outlets