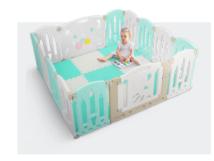

#### Pet Playpen

24 inch, 30 inch, 36 inch, 42 inch, 48 inch

Indoor And Outdoor Foldable

Safe And Secure

3pk Pet Blanket

Super soft

Machine Washable

Pet Paddling Pool