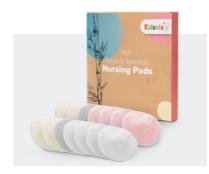

♦♦ Easy To Clean

T Flushing Sound

Splash Guard

**Bamboo** Nursing Pads

© Eco-friendly

Triple layer protection

**Magnetic** Tiles

1 colour, 53pc