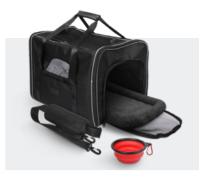

Easy Installation

Breathable Mesh Windows

Machine Wash-

Pet Sofa Bed

M, L, XL

Non-slip base

Orthopaedic Foam

**Pet** Carrier

M, L

Includes Travel

Removable Mat