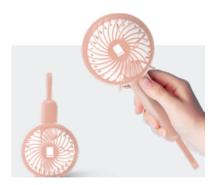

**Premium** Pedestal Fan

Metal Floor Fan

12" - 16" - 20"

36" Tower Fan

Rechargeable Handheld Fan

Rechargeable Battery Safe to use

Rechargeable Handheld Fan

with flexible arm