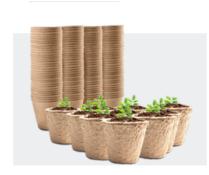

#### Fibre Pots

96рс

Biodegradable

Peat-free

Made from Natural plant fibre

20kg

Includes Tightening Knobs And Adapters

**Parasol** Base