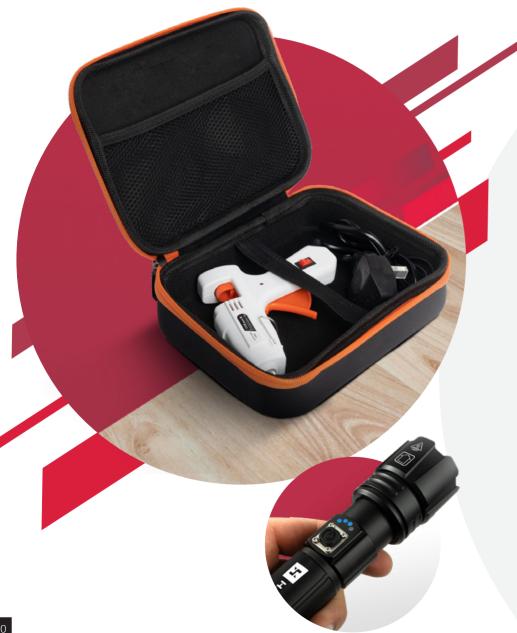

# Perfect Precision For Every Little Job

For when you need the right tool or product for that little job, Halton's has just the right product, at the right price. Just because the job is small doesn't mean the product needs to be anything other than the right quality and durability, The range is small but the reviews are not!

**LED** Torch

Ultra powerful LED flashlight

Waterproof

Durable Design

Glue Gun

Easy And Convenient Great For DIY or to Use Greats

Strong Adhesive

**De-Icer** 3 pack