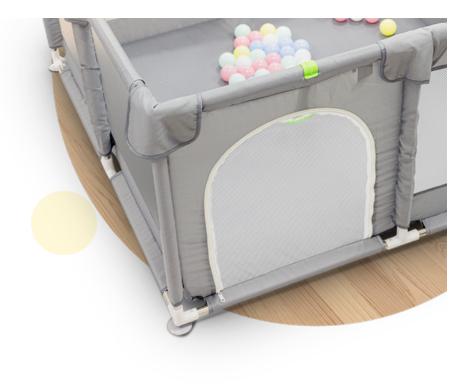

#### Pet Playpen

24 inch, 30 inch, 36 inch, 42 inch, 48 inch

Indoor And Outdoor Foldable

Safe And Secure

3pk Pet Blanket

Super soft

Machine Washable

Pet Paddling Pool