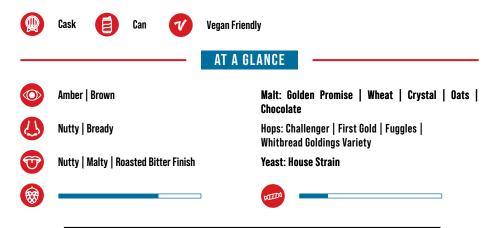

#### BEST BITTER | ALC. 4.0% VOL.

Deep amber in colour and displaying classic English hedgerow hop characteristics harnessed from a blend of Challenger, First Gold, Fuggles and Whitbread Goldings Variety hops.