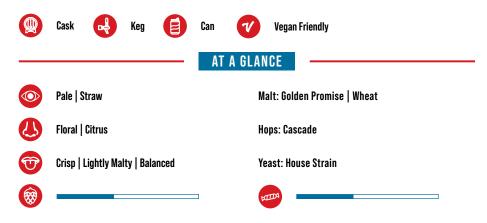

# **YANKEE**®

ORIGINAL PALE ALE | ALC. 4.3% VOL.

A modern classic and one of the original, new-style pale ales to be brewed in the UK. Light and easy-drinking, Yankee showcases the floral and citrus fruit aromas of the Cascade hop from the USA.