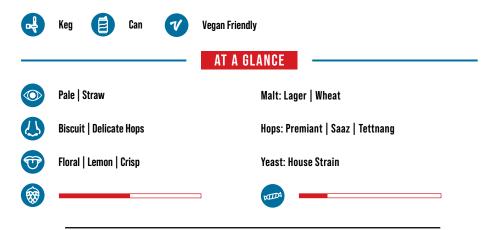

# **PILSNEAR**<sup>®</sup>

PILSNER / PALE ALE HYBRID | ALC. 4.8% VOL.

This pale ale isn't quite a pilsner. Brewed with Noble hops from Germany and the Czech Republic, along with lager malt, before being fermented with our house yeast at a low temperature.