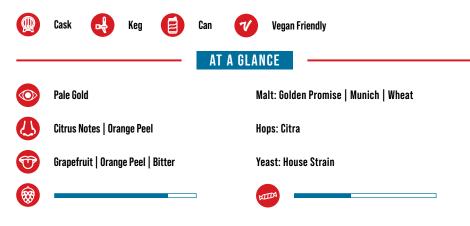

# **BABY-FACED ASSASSIN®**

AMERICAN IPA | ALC. 6.1% VOL. -

Brewed with 100% Citra hops that create aromas of mango, apricot, grapefruit & mandarin orange, along with a lasting, juicy, tropical fruit bitterness. Deceptively drinkable. Not to be taken lightly.