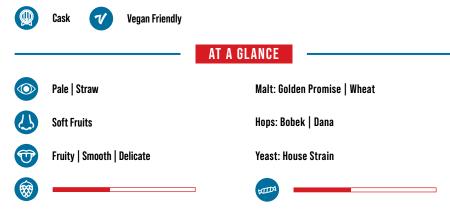

|
| T | Crisp   Refreshing   Soft Bitterness | Yeast:         | New England                                                                        |
|   |                                      | <b>NTER</b>    |                                                                                    |

# **CAPABILITY BROWN**

#### BEST BITTER | ALC. 4.0% VOL.

Deep amber in colour and displaying classic English hedgerow hop characteristics harnessed from a blend of Challenger, First Gold, Fuggles and Whitbread Goldings Variety hops.



## **YPA**<sup>®</sup>

YORKSHIRE PALE ALE | ALC. 4.1% VOL.

A two-time gold medal winner at the prestigious World Beer Cup, YPA (Yorkshire Pale Ale) is a pale, aromatic, summer ale that offers up delicate peachy and berry fruit flavours.



6

















# LONDON THUNDER

CLASSIC PORTER | ALC. 4.2% VOL. -



## **EASY-GOING ASSASSIN**

SESSION IPA | ALC. 4.3% VOL.

A scaled down version of Rooster's flagship IPA; an easy-drinking, yet punchy session IPA with notes of mandarin orange, mango, apricot and a juicy grapefruit bitterness. Now gluten free!



# **YANKEE**®

ORIGINAL PALE ALE | ALC. 4.3% VOL.

A modern classic and one of the original, new-style pale ales to be brewed in the UK. Light and easy-drinking, Yankee showcases the floral and citrus fruit aromas of the Cascade hop from the USA.



# **PILSNEAR**<sup>®</sup>

PILSNER / PALE ALE HYBRID | ALC. 4.8% VOL.

This pale ale isn't quite a pilsner. Brewed with Noble hops from Germany and the Czech Republic, along with lager malt, before being fermented with our h