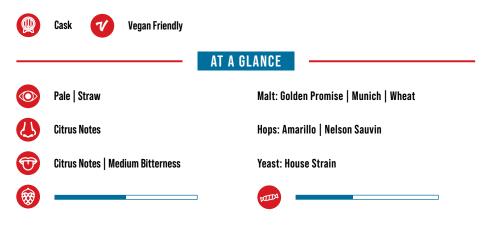

## **YPA**<sup>®</sup>

YORKSHIRE PALE ALE | ALC. 4.1% VOL.

A two-time gold medal winner at the prestigious World Beer Cup, YPA (Yorkshire Pale Ale) is a pale, aromatic, summer ale that offers up delicate peachy and berry fruit flavours.

|   | Keg 🧃 Can 💎                          | Vegan Friendly | GF Gluten Free                                                                     |
|---|--------------------------------------|----------------|------------------------------------------------------------------------------------|
|   |                                      | AT A GLANCE    | <b></b>                                                                            |
|   | Pale   Straw                         | -              | Processed to remove gluten]: Low Colour Maris<br>Torrefied Wheat   Wheat   Dextrin |
|   | Tropical Fruits   Hoppy              |                | Centennial   Chinook   Comet   Simcoe                                              |
| T | Crisp   Refreshing   Soft Bitterness | Yeast:         | New England                                                                        |
|   |                                      | <b>NTER</b>    |                                                                                    |