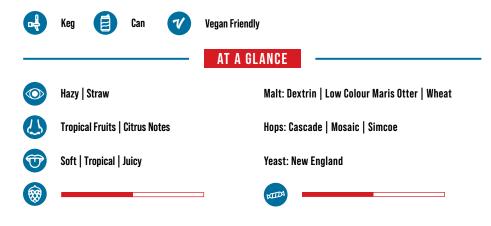

## **GO BACKER**

SESSION NEIPA | ALC. 3.6% VOL.

A scaled down, New England IPA; soft, juicy and brimming with citrus and tropical fruit flavours and a hoppy bitterness overlaying a malty, sweet backbone.

|   | Keg 🧃 Can 💎                          | Vegan Friendly | GF Gluten Free                                                                     |
|---|--------------------------------------|----------------|------------------------------------------------------------------------------------|
|   |                                      | AT A GLANCE    | <b></b>                                                                            |
|   | Pale   Straw                         | -              | Processed to remove gluten]: Low Colour Maris<br>Torrefied Wheat   Wheat   Dextrin |
|   | Tropical Fruits   Hoppy              |                | Centennial   Chinook   Comet   Simcoe                                              |
| T | Crisp   Refreshing   Soft Bitterness | Yeast:         | New England                                                                        |
|   |                                      | <b>NTER</b>    |                                                                                    |