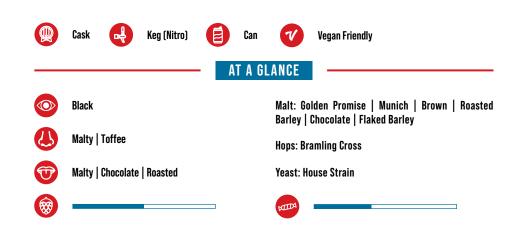

# **CAPABILITY BROWN**

#### BEST BITTER | ALC. 4.0% VOL.

Deep amber in colour and displaying classic English hedgerow hop characteristics harnessed from a blend of Challenger, First Gold, Fuggles and Whitbread Goldings Variety hops.