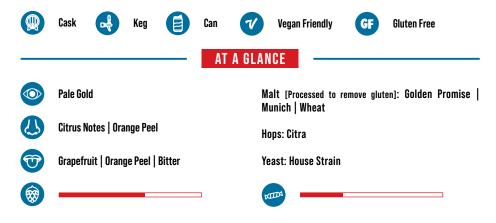

# **BABY-FACED ASSASSIN®**

AMERICAN IPA | ALC. 6.1% VOL. -

Brewed with 100% Citra hops that create aromas of mango, apricot, grapefruit & mandarin orange, along with a lasting, juicy, tropical fruit bitterness. Deceptively drinkable. Not to be taken lightly.