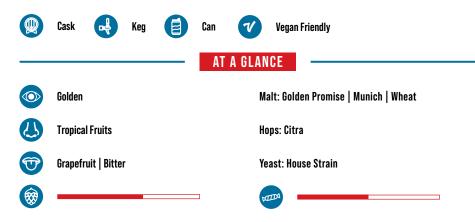

# THOUSAND YARD STARE®

HAZY PALE ALE | ALC. 5.4% VOL.

A light, yet full-flavoured hazy pale ale with an intense tropical fruit nose. Citrus, stone fruit and resinous notes dance around the palate, giving way to a juicy finish.