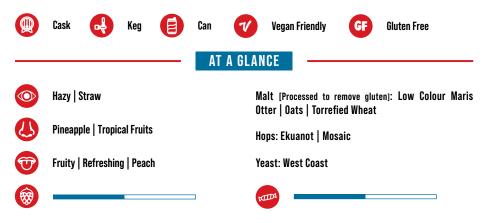

# THOUSAND YARD STARE®

HAZY PALE ALE | ALC. 5.4% VOL.

A light, yet full-flavoured hazy pale ale with an intense tropical fruit nose. Citrus, stone fruit and resinous notes dance around the palate, giving way to a juicy finish.