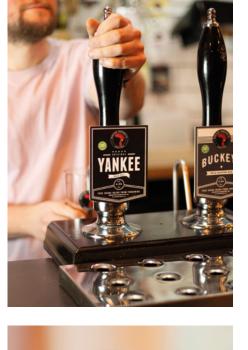

# BUCKEYE

PALE SESSION ALE | ALC. 3.4% VOL. -

An easy-drinking, well-hopped pale ale, brewed with a blend of American and New Zealand hops, producing an orange, citrus fruit aroma and a refreshing level of bitterness.

# **YANKEE**®

ORIGINAL PALE ALE | ALC. 4.3% VOL.

A modern classic and one of the original, new-style pale ales to be brewed in the UK. Light and easy-drinking, Yankee showcases the floral and citrus fruit aromas of the Cascade hop from the USA.