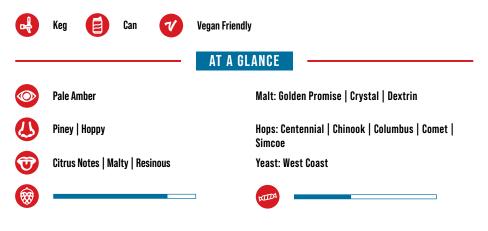

# STRENGTH IN NUMBERS®

WEST COAST IPA | ALC. 6.5% VOL.

A classic West Coast IPA; resinous and bursting with piney and citrus fruit hoppiness, balanced against a strong, chewy malt backbone and a moreish bitterness.