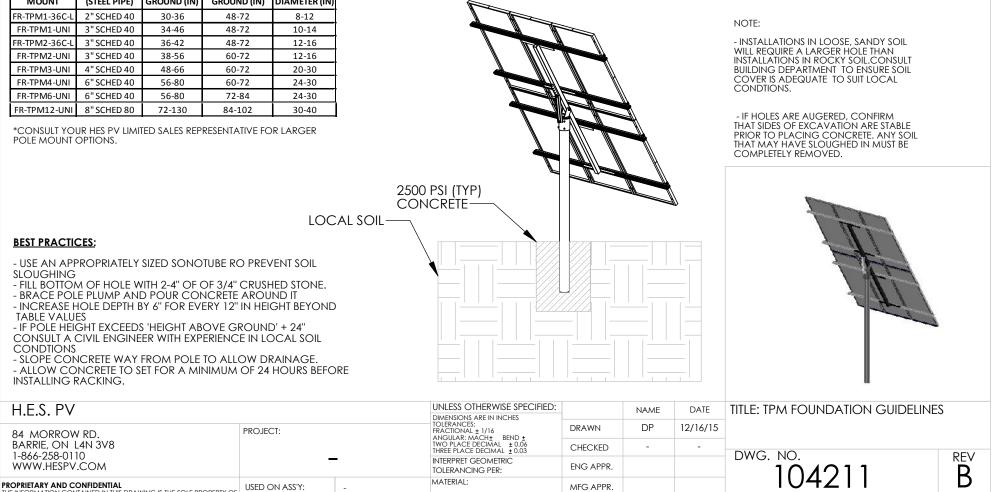

## NOTE:

-INSTALLER IS RESPONSIBLE FOR PROPER INSTALLATION AND FOUNDATION BASED ON SITE WIND LOADING AND LOCAL BUILDING CODES. SUBJECT TO LOCAL STRUCTURAL ENGINEERING APPROVAL

## **TPM MOUNTING POLE GUIDELINES**

THE TABLE BELOW PROVIDES AN OUTLINE FOR THE EXPECTED POLE SIZES AND LENGTHS FOR VARIOUS HES PV LIMITED MOUNTS.

IT IS IMPORTANT TO NOTE THAT THESE GUIDELINES REPRESENT AN AVERAGE INSTALLASTION. LOCAL SOIL AND WIND CONDITONS MAY EFFECT DEPTH AND DIAMETER OF THE HOLE AND THE AMOUNT OF CONRETE NEEDED.

IF THERE IS ANY CONCERN ABOUT LOCAL CONDITIONS; HES PV LIMITED RECOMMENDS A CIVIL ENGINEER, FAMILIAR WITH LOCAL SOIL CONDITIONS, BE CONSULTED.

| RACK    | POLE SIZE                                                                                     | LENGTH IN                                                                                                                                                                                                                | HEIGHT ABOVE                                                                                                                                                                                                         | HOLE                                                                                                                                                                                                                                                                       |
|---------|-----------------------------------------------------------------------------------------------|--------------------------------------------------------------------------------------------------------------------------------------------------------------------------------------------------------------------------|----------------------------------------------------------------------------------------------------------------------------------------------------------------------------------------------------------------------|----------------------------------------------------------------------------------------------------------------------------------------------------------------------------------------------------------------------------------------------------------------------------|
| JNT     | (STEEL PIPE)                                                                                  | GROUND (IN)                                                                                                                                                                                                              | GROUND (IN)                                                                                                                                                                                                          | DIAMETER (IN)                                                                                                                                                                                                                                                              |
| 1-36C-L | 2" SCHED 40                                                                                   | 30-36                                                                                                                                                                                                                    | 48-72                                                                                                                                                                                                                | 8-12                                                                                                                                                                                                                                                                       |
| 11-UNI  | 3" SCHED 40                                                                                   | 34-46                                                                                                                                                                                                                    | 48-72                                                                                                                                                                                                                | 10-14                                                                                                                                                                                                                                                                      |
| 2-36C-L | 3" SCHED 40                                                                                   | 36-42                                                                                                                                                                                                                    | 48-72                                                                                                                                                                                                                | 12-16                                                                                                                                                                                                                                                                      |
| 12-UNI  | 3" SCHED 40                                                                                   | 38-56                                                                                                                                                                                                                    | 60-72                                                                                                                                                                                                                | 12-16                                                                                                                                                                                                                                                                      |
| 13-UNI  | 4" SCHED 40                                                                                   | 48-66                                                                                                                                                                                                                    | 60-72                                                                                                                                                                                                                | 20-30                                                                                                                                                                                                                                                                      |
| 14-UNI  | 6" SCHED 40                                                                                   | 56-80                                                                                                                                                                                                                    | 60-72                                                                                                                                                                                                                | 24-30                                                                                                                                                                                                                                                                      |
| 16-UNI  | 6" SCHED 40                                                                                   | 56-80                                                                                                                                                                                                                    | 72-84                                                                                                                                                                                                                | 24-30                                                                                                                                                                                                                                                                      |
| 12-UNI  | 8" SCHED 80                                                                                   | 72-130                                                                                                                                                                                                                   | 84-102                                                                                                                                                                                                               | 30-40                                                                                                                                                                                                                                                                      |
|         | RACK<br>JNT<br>1-36C-L<br>11-UNI<br>2-36C-L<br>12-UNI<br>13-UNI<br>14-UNI<br>16-UNI<br>12-UNI | JNT (STEEL PIPE)   1-36C-L 2 " SCHED 40   11-UNI 3 " SCHED 40   2-36C-L 3 " SCHED 40   12-UNI 3 " SCHED 40   13-UNI 4 " SCHED 40   13-UNI 4 " SCHED 40   14-UNI 6 " SCHED 40   14-UNI 6 " SCHED 40   16-UNI 6 " SCHED 40 | JNT (STEEL PIPE) GROUND (IN)   1-36C-L 2"SCHED 40 30-36   11-UNI 3"SCHED 40 34-46   2-36C-L 3"SCHED 40 36-42   12-UNI 3"SCHED 40 38-56   13-UNI 4"SCHED 40 48-66   14-UNI 6"SCHED 40 56-80   16-UNI 6"SCHED 40 56-80 | JNT (STEEL PIPE) GROUND (IN) GROUND (IN)   1-36C-L 2"SCHED 40 30-36 48-72   11-UNI 3"SCHED 40 34-46 48-72   2-36C-L 3"SCHED 40 36-42 48-72   12-UNI 3"SCHED 40 38-56 60-72   13-UNI 4"SCHED 40 48-66 60-72   14-UNI 6"SCHED 40 56-80 60-72   16-UNI 6"SCHED 40 56-80 72-84 |

\*CONSULT YOUR HES PV LIMITED SALES REPRESENTATIVE FOR LARGER POLE MOUNT OPTIONS.

|  | REV. | DESCRIPTION                | DATE     | ΒY | APPROVED |
|--|------|----------------------------|----------|----|----------|
|  | -    | INITIAL RELEASE            | 12/16/15 | DP |          |
|  | А    | ADD TPM12 & 72C<br>CONFIGS | 04/17/17 | DP |          |
|  | В    | UPDATE TPM6<br>IMAGE       | 01/18/18 | DP |          |