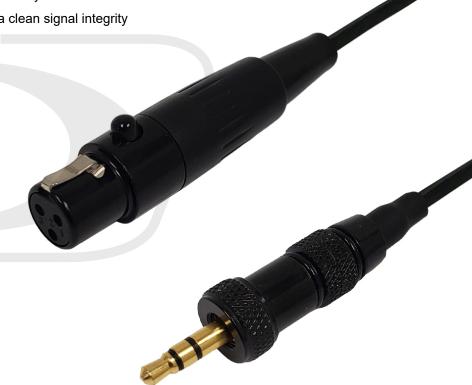

## **Premium Phantom Cables Mini-XLR Female To 3.5mm Locking** Male Cable

XLRFM-35MML-xx - Specifications

## Description

This audio cable has a mini-XLR female on one end and a 3.5mm locking male on the other. It is typically used to connect a headset or lav microphone to a wireless transmitter or camera.

- Hi-flex balanced cable is used to capture all highs & lows for optimum audio performance
- Braided shield surrounds center conductors for maximum EMI/RFI noise rejection therefore maintaining the cleanest signal possible
- Multi-stranded copper center conductors and a durable cable jacket is ultra Flexible to maximize mobility
- High quality, 24K gold plated shielded connectors allows for optimum connectivity and maintains a clean signal integrity
- FT4 riser fire rated jacket for in-wall use
- · Lead Free, "silver laced" solder is used in order to reduce loss and maximize conductivity

Strain Relief Metal Shell

Connectors

**Approvals** 

3.5mm Stereo Locking Male Connector A

**Warranty Information** Connector B Mini-XLR Female Warranty Limited Lifetime

Yes - Cable **Cable Weights** c(UL)us