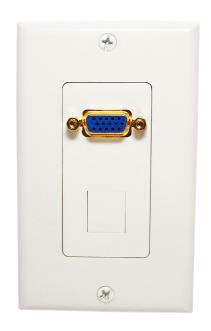

## 1-Port VGA Wall Plate Kit Decora White (with 1x Keystone Hole)

This wall plate kit consists of a Decora wall plate, a VGA female to female insert, and a keystone insert. It is compatible with standard North American electrical openings, data clips or surface mount boxes.

| Physical Characteristi | CS |
|------------------------|----|
|------------------------|----|

Color White

Material ABS

Plate Size Single Gang

Connector Plating VGA Nickel

Connector(s)

VGA Female to Female

Standard Keystone 1

Environmental

RoHS Yes

**Packaging Information** 

Package Quantity 1

Product Weight 0.10 lbs [0.05 kg]

Product Dimensions 4.5 L, 2.75 W inches [11.5 L, 7 W cm]

Contents

Included in Package 1 - Wall Plate Kit

1 - Pair of Screws

| Name | 1-Port VGA Wall Plate Kit Decora White (with 1x Keystone Hole) |
|------|----------------------------------------------------------------|
| P/N  | WPK-VGA1-D                                                     |